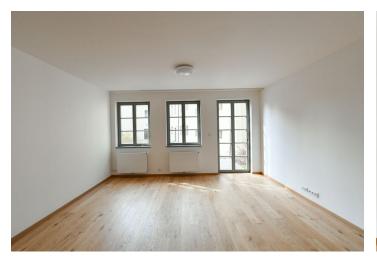

The interior includes two separate bedrooms, a living room with a dining area, a fully fitted open plan kitchen and **terrace / garden** access, a bathroom (bathtub, toilet), a **walk-in closet** / utility room, an additional separate toilet, and an entrance hall with storage.