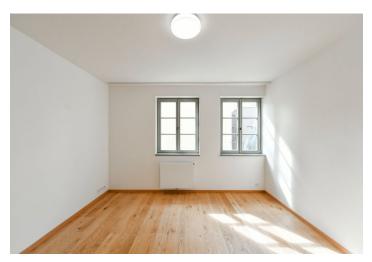

The interior includes two separate bedrooms, a living room with a dining area, a fully fitted open plan kitchen and **terrace / garden** access, a bathroom (bathtub, toilet), a **walk-in closet** / utility room, an additional separate toilet, and an entrance hall with storage.