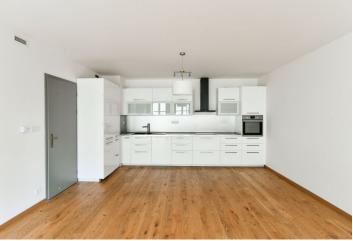

The interior includes two separate bedrooms, a living room with a dining area, a fully fitted open plan kitchen and **terrace / garden** access, a bathroom (bathtub, toilet), a **walk-in closet** / utility room, an additional separate toilet, and an entrance hall with storage.