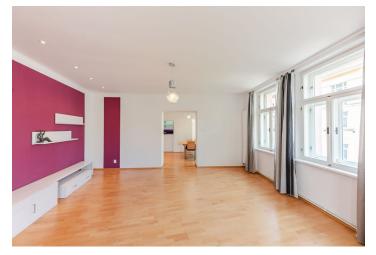

The interior includes a corner living room, a fully fitted kitchen with a dining area, and two bedrooms. There is a fitted **walk-in closet** / storage room, a shower room with a bidet and a toilet, an additional guest toilet, and an entrance hall. The tenants can use a **balcony** on the mezzanine floor of the building.

**Wooden floating floors**, tiles, gas boiler, Siemens kitchen appliances, washing machine, dishwasher, induction cooktop, microwave oven, **cellar**. Monthly deposit for service charges and utilities is billed separately.