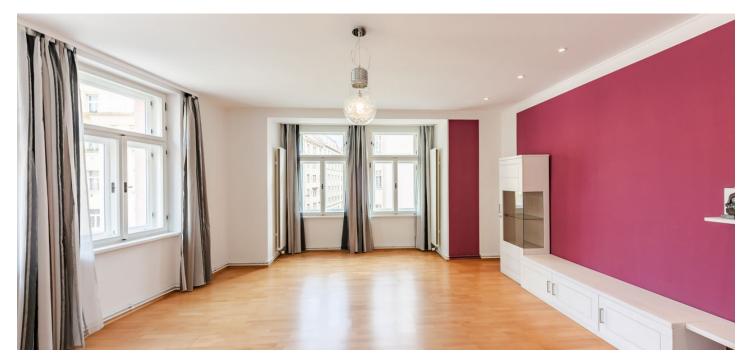

The interior includes a corner living room, a fully fitted kitchen with a dining area, and two bedrooms. There is a fitted **walk-in closet** / storage room, a shower room with a bidet and a toilet, an additional guest toilet, and an entrance hall. The tenants can use a **balcony** on the mezzanine floor of the building.

**Wooden floating floors**, tiles, gas boiler, Siemens kitchen appliances, washing machine, dishwasher, induction cooktop, microwave oven, **cellar**. Monthly deposit for service charges and utilities is billed separately.