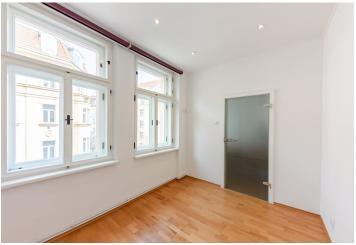

The interior includes a corner living room, a fully fitted kitchen with a dining area, and two bedrooms. There is a fitted **walk-in closet** / storage room, a shower room with a bidet and a toilet, an additional guest toilet, and an entrance hall. The tenants can use a **balcony** on the mezzanine floor of the building.

**Wooden floating floors**, tiles, gas boiler, Siemens kitchen appliances, washing machine, dishwasher, induction cooktop, microwave oven, **cellar**. Monthly deposit for service charges and utilities is billed separately.