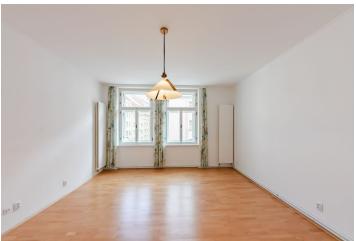

The interior includes a corner living room, a fully fitted kitchen with a dining area, and two bedrooms. There is a fitted **walk-in closet** / storage room, a shower room with a bidet and a toilet, an additional guest toilet, and an entrance hall. The tenants can use a **balcony** on the mezzanine floor of the building.

**Wooden floating floors**, tiles, gas boiler, Siemens kitchen appliances, washing machine, dishwasher, induction cooktop, microwave oven, **cellar**. Monthly deposit for service charges and utilities is billed separately.