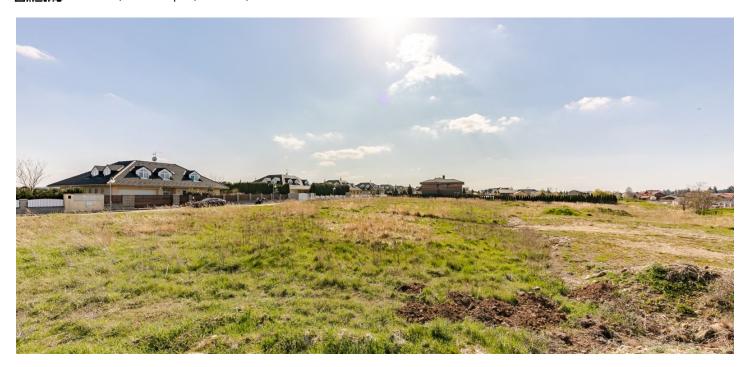

This flat plot of land with an area of 1,202 sq. m. is ready for construction and is part of a safe, gated residential area gradually emerging in a quiet part of the village of Jesenice Osnice, in the immediate vicinity of Průhonice Park, a large castle forest park protected by UNESCO. Prague and its services, including international schools, are easily accessible.

Sold

The landscaped plot is ideal for the construction of a family house. The maximum buildability of the land is 20%, the built-up area of the future house can be up to **240 sq. m.** with sufficient distance from the surrounding houses. **All utilities** (gas, water, sewerage, electricity) are available on the plot; access is via an asphalt road.

Total area 1,201 m<sup>2</sup>.