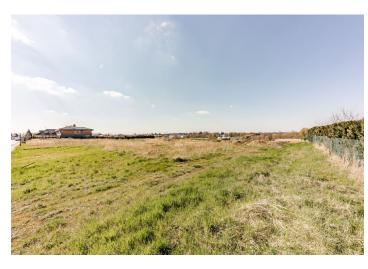

This flat plot of land with an area of 1,202 sq. m. is ready for construction and is part of a safe, gated residential area gradually emerging in a quiet part of the village of Jesenice Osnice, in the immediate vicinity of Průhonice Park, a large castle forest park protected by UNESCO. Prague and its services, including international schools, are easily accessible.

Sold

The landscaped plot is ideal for the construction of a family house. The maximum buildability of the land is 20%, the built-up area of the future house can be up to **240 sq. m.** with sufficient distance from the surrounding houses. **All utilities** (gas, water, sewerage, electricity) are available on the plot; access is via an asphalt road.

Total area 1,201 m<sup>2</sup>.