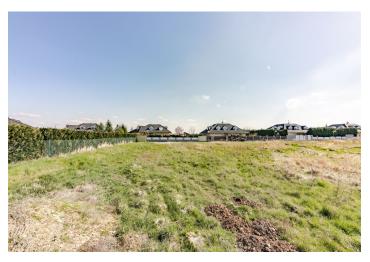

This flat plot of land with an area of 1,202 sq. m. is ready for construction and is part of a safe, gated residential area gradually emerging in a quiet part of the village of Jesenice Osnice, in the immediate vicinity of Průhonice Park, a large castle forest park protected by UNESCO. Prague and its services, including international schools, are easily accessible.

Sold

The landscaped plot is ideal for the construction of a family house. The maximum buildability of the land is 20%, the built-up area of the future house can be up to **240 sq. m.** with sufficient distance from the surrounding houses. **All utilities** (gas, water, sewerage, electricity) are available on the plot; access is via an asphalt road.