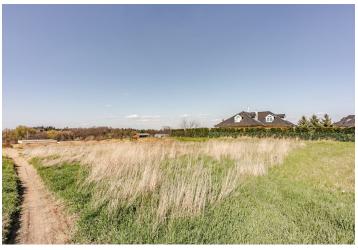

This flat plot of land with an area of 1,202 sq. m. is ready for construction and is part of a safe, gated residential area gradually emerging in a quiet part of the village of Jesenice Osnice, in the immediate vicinity of Průhonice Park, a large castle forest park protected by UNESCO. Prague and its services, including international schools, are easily accessible.

Sold

The landscaped plot is ideal for the construction of a family house. The maximum buildability of the land is 20%, the built-up area of the future house can be up to **240 sq. m.** with sufficient distance from the surrounding houses. **All utilities** (gas, water, sewerage, electricity) are available on the plot; access is via an asphalt road.

Total area 1,201 m<sup>2</sup>.