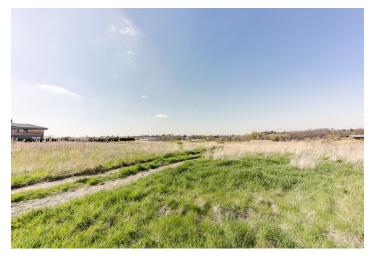

This flat plot of land with an area of 1,202 sq. m. is ready for construction and is part of a safe, gated residential area gradually emerging in a quiet part of the village of Jesenice Osnice, in the immediate vicinity of Průhonice Park, a large castle forest park protected by UNESCO. Prague and its services, including international schools, are easily accessible.

Sold

The landscaped plot is ideal for the construction of a family house. The maximum buildability of the land is 20%, the built-up area of the future house can be up to **240 sq. m.** with sufficient distance from the surrounding houses. **All utilities** (gas, water, sewerage, electricity) are available on the plot; access is via an asphalt road.

Total area 1,201 m<sup>2</sup>.