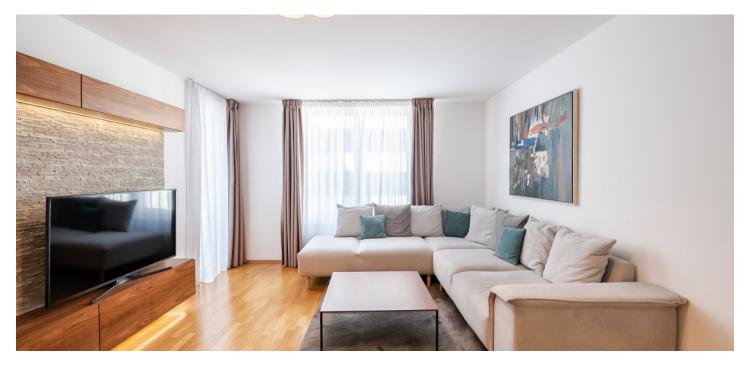

This is a spacious furnished 1-bedroom apartment with a balcony, on the 5th floor in the Anděl City Residence with a 24/7 reception, security cameras and parking. Located in the central part of Smíchov, Prague 5, the modern building offers many conveniences including a huge nearby shopping center plus sports and cultural facilities. Great public transportation connections, a few min. walk to Anděl metro station and multiple bus and tram links.

The apartment includes a living room with a fully fitted open plan kitchen, a dining area and access to a **balcony** facing the green courtyard, a bedroom also with balcony access, a bathroom with a bathtub and a toilet, and an entrance hall with a boiler cabinet and storage.

**Wooden floating floors**, tiles, security entry door, independent gas boiler, washing machine, Sýkora kitchen with Siemens appliances, granite kitchen countertop, dishwasher, induction cooktop, two TVs, lift. An on-site underground **garage parking** space is available at CZK 2,500/month. Service charges and water deposit: CZK 2,500/month. Gas and electricity will be transferred to the tenant's name.