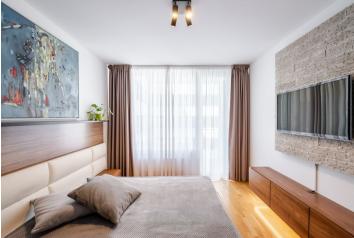

This is a spacious furnished 1-bedroom apartment with a balcony, on the 5th floor in the Anděl City Residence with a 24/7 reception, security cameras and parking. Located in the central part of Smíchov, Prague 5, the modern building offers many conveniences including a huge nearby shopping center plus sports and cultural facilities. Great public transportation connections, a few min. walk to Anděl metro station and multiple bus and tram links.

The apartment includes a living room with a fully fitted open plan kitchen, a dining area and access to a **balcony** facing the green courtyard, a bedroom also with balcony access, a bathroom with a bathtub and a toilet, and an entrance hall with a boiler cabinet and storage.

**Wooden floating floors**, tiles, security entry door, independent gas boiler, washing machine, Sýkora kitchen with Siemens appliances, granite kitchen countertop, dishwasher, induction cooktop, two TVs, lift. An on-site underground **garage parking** space is available at CZK 2,500/month. Service charges and water deposit: CZK 2,500/month. Gas and electricity will be transferred to the tenant's name.