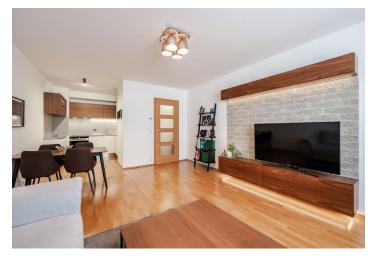

This is a spacious furnished 1-bedroom apartment with a balcony, on the 5th floor in the Anděl City Residence with a 24/7 reception, security cameras and parking. Located in the central part of Smíchov, Prague 5, the modern building offers many conveniences including a huge nearby shopping center plus sports and cultural facilities. Great public transportation connections, a few min. walk to Anděl metro station and multiple bus and tram links.

The apartment includes a living room with a fully fitted open plan kitchen, a dining area and access to a **balcony** facing the green courtyard, a bedroom also with balcony access, a bathroom with a bathtub and a toilet, and an entrance hall with a boiler cabinet and storage.

**Wooden floating floors**, tiles, security entry door, independent gas boiler, washing machine, Sýkora kitchen with Siemens appliances, granite kitchen countertop, dishwasher, induction cooktop, two TVs, lift. An on-site underground **garage parking** space is available at CZK 2,500/month. Service charges and water deposit: CZK 2,500/month. Gas and electricity will be transferred to the tenant's name.