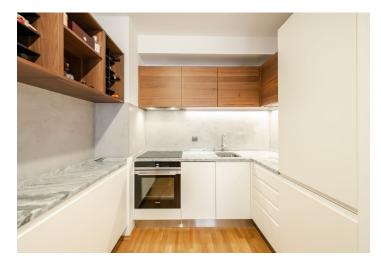

The apartment includes a living room with a fully fitted open plan kitchen, a dining area and access to a **balcony** facing the green courtyard, a bedroom also with balcony access, a bathroom with a bathtub and a toilet, and an entrance hall with a boiler cabinet and storage.

**Wooden floating floors**, tiles, security entry door, independent gas boiler, washing machine, Sýkora kitchen with Siemens appliances, granite kitchen countertop, dishwasher, induction cooktop, two TVs, lift. An on-site underground **garage parking** space is available at CZK 2,500/month. Service charges and water deposit: CZK 2,500/month. Gas and electricity will be transferred to the tenant's name.