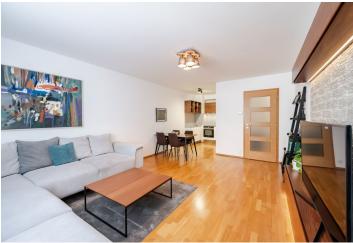

This is a spacious furnished 1-bedroom apartment with a balcony, on the 5th floor in the Anděl City Residence with a 24/7 reception, security cameras and parking. Located in the central part of Smíchov, Prague 5, the modern building offers many conveniences including a huge nearby shopping center plus sports and cultural facilities. Great public transportation connections, a few min. walk to Anděl metro station and multiple bus and tram links.

The apartment includes a living room with a fully fitted open plan kitchen, a dining area and access to a **balcony** facing the green courtyard, a bedroom also with balcony access, a bathroom with a bathtub and a toilet, and an entrance hall with a boiler cabinet and storage.

**Wooden floating floors**, tiles, security entry door, independent gas boiler, washing machine, Sýkora kitchen with Siemens appliances, granite kitchen countertop, dishwasher, induction cooktop, two TVs, lift. An on-site underground **garage parking** space is available at CZK 2,500/month. Service charges and water deposit: CZK 2,500/month. Gas and electricity will be transferred to the tenant's name.