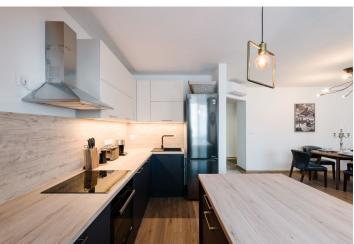

The layout of the apartment on the lower floor consists of an entrance hall with a built-in wardrobe, a guest toilet with a sink, a closet under the stairs, a living room with a dining area and fully equipped kitchen with a cental island, a bedroom, a bathroom with a bathtub, and a walk-in shower. The upper floor of the apartment has a third room/bedroom, a utility room, and a spacious terrace overlooking Slavín.

The standard of the apartment consists of **wooden floors**, **underfloor heating**, **aluminum windows**, a Toshiba **air-conditioning** system, its own gas boiler, Adlo fire safety entrance doors, and a sofa by the Slovak premium brand Nesia.

Apartment interior 95 m², terrace 19 m²