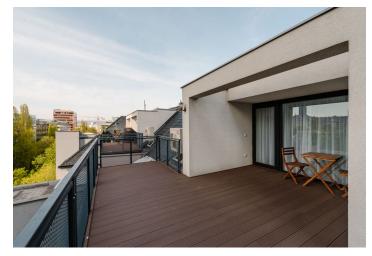

The layout of the apartment on the lower floor consists of an entrance hall with a built-in wardrobe, a guest toilet with a sink, a closet under the stairs, a living room with a dining area and fully equipped kitchen with a cental island, a bedroom, a bathroom with a bathtub, and a walk-in shower. The upper floor of the apartment has a third room/bedroom, a utility room, and a spacious terrace overlooking Slavín.

Apartment interior 95 m², terrace 19 m²