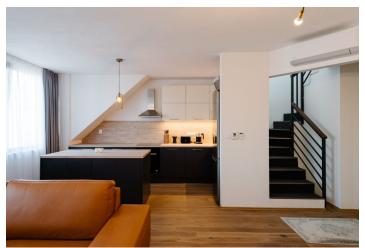

The layout of the apartment on the lower floor consists of an entrance hall with a built-in wardrobe, a guest toilet with a sink, a closet under the stairs, a living room with a dining area and fully equipped kitchen with a cental island, a bedroom, a bathroom with a bathtub, and a walk-in shower. The upper floor of the apartment has a third room/bedroom, a utility room, and a spacious terrace overlooking Slavín.

The standard of the apartment consists of **wooden floors**, **underfloor heating**, **aluminum windows**, a Toshiba **air-conditioning** system, its own gas boiler, Adlo fire safety entrance doors, and a sofa by the Slovak premium brand Nesia.

Apartment interior 95 m², terrace 19 m²