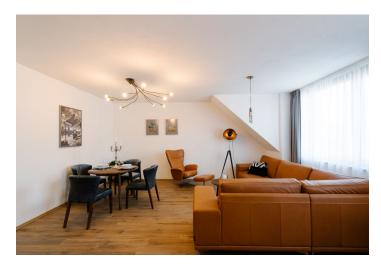

The layout of the apartment on the lower floor consists of an entrance hall with a built-in wardrobe, a guest toilet with a sink, a closet under the stairs, a living room with a dining area and fully equipped kitchen with a cental island, a bedroom, a bathroom with a bathtub, and a walk-in shower. The upper floor of the apartment has a third room/bedroom, a utility room, and a spacious terrace overlooking Slavín.

The standard of the apartment consists of **wooden floors**, **underfloor heating**, **aluminum windows**, a Toshiba **air-conditioning** system, its own gas boiler, Adlo fire safety entrance doors, and a sofa by the Slovak premium brand Nesia.

Apartment interior 95 m², terrace 19 m²