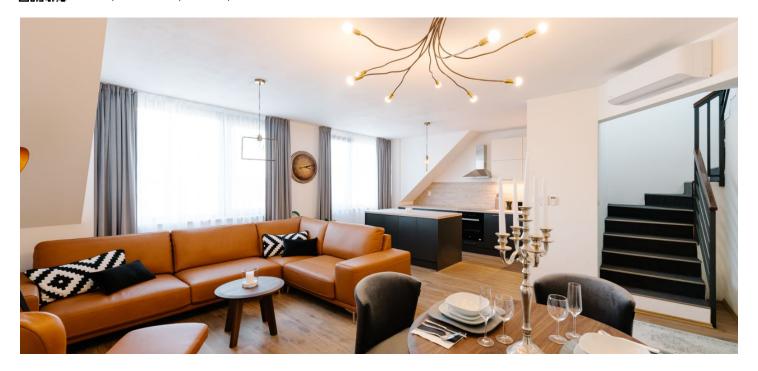

The layout of the apartment on the lower floor consists of an entrance hall with a built-in wardrobe, a guest toilet with a sink, a closet under the stairs, a living room with a dining area and fully equipped kitchen with a cental island, a bedroom, a bathroom with a bathtub, and a walk-in shower. The upper floor of the apartment has a third room/bedroom, a utility room, and a spacious terrace overlooking Slavín.

The standard of the apartment consists of **wooden floors**, **underfloor heating**, **aluminum windows**, a Toshiba **air-conditioning** system, its own gas boiler, Adlo fire safety entrance doors, and a sofa by the Slovak premium brand Nesia.

Apartment interior 95 m², terrace 19 m²