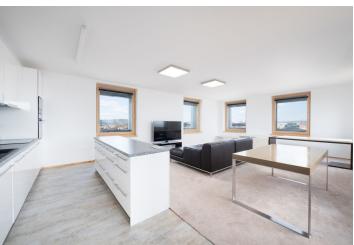

The interior features a living room with a fully fitted open plan kitchen, three bedrooms, a shower room with a toilet, an additional separate toilet, a spacious entrance hall with built-in wardrobes, and a huge **terrace**. Facing north, east and west, the windows of the apartment offer wonderful far reaching views incl. the Pálava Protected Landscape Area.