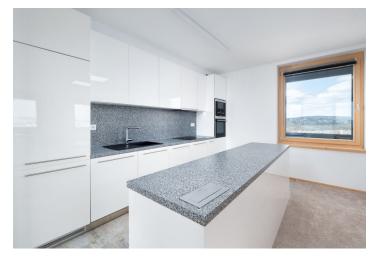

The interior features a living room with a fully fitted open plan kitchen, three bedrooms, a shower room with a toilet, an additional separate toilet, a spacious entrance hall with built-in wardrobes, and a huge **terrace**. Facing north, east and west, the windows of the apartment offer wonderful far reaching views incl. the Pálava Protected Landscape Area.

**Air-conditioning**, vinyl floors, tiles, storage, interior blinds, central underfloor heating, Siemens kitchen appliances, two **cellars**. **Two underground garage parking spaces** are included. Monthly deposit for service charges and utilities: CZK 8,000. The apartment is unfurnished.