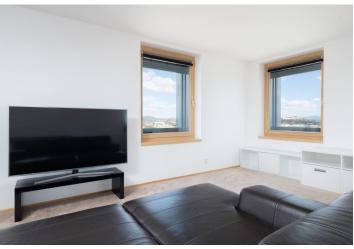

\* Area of the unit according to the Civil Code. The area consists of the sum total area of the entire unit bounded by perimeter walls.

Boasting a 34 m² terrace and unobstructed panoramic views of the Brno landmarks, this is a spacious unfurnished 3-bedroom apartment on the 26th floor of the unique low energy AZ TOWER - the tallest building in the Czech Republic. The three lowest floors include a 24/7 reception and security, shops, restaurants, a fitness center and a car sales and service center. Located in Brno - jih, with great transportation connections to the city center and the D1 highway, and with complete amenities and services, near the M-Palace and Spielberk Office Centers.

The interior features a living room with a fully fitted open plan kitchen, three bedrooms, a shower room with a toilet, an additional separate toilet, a spacious entrance hall with built-in wardrobes, and a huge **terrace**. Facing north, east and west, the windows of the apartment offer wonderful far reaching views incl. the Pálava Protected Landscape Area.

**Air-conditioning**, vinyl floors, tiles, storage, interior blinds, central underfloor heating, Siemens kitchen appliances, two **cellars**. **Two underground garage parking spaces** are included. Monthly deposit for service charges and utilities: CZK 8,000. The apartment is unfurnished.