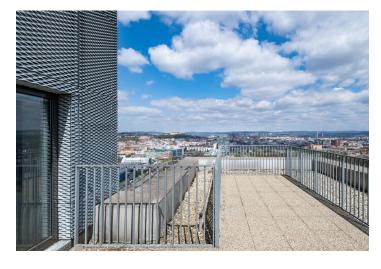

\* Area of the unit according to the Civil Code. The area consists of the sum total area of the entire unit bounded by perimeter walls.

Boasting a 34 m² terrace and unobstructed panoramic views of the Brno landmarks, this is a spacious unfurnished 3-bedroom apartment on the 26th floor of the unique low energy AZ TOWER - the tallest building in the Czech Republic. The three lowest floors include a 24/7 reception and security, shops, restaurants, a fitness center and a car sales and service center. Located in Brno - jih, with great transportation connections to the city center and the D1 highway, and with complete amenities and services, near the M-Palace and Spielberk Office Centers.

The interior features a living room with a fully fitted open plan kitchen, three bedrooms, a shower room with a toilet, an additional separate toilet, a spacious entrance hall with built-in wardrobes, and a huge **terrace**. Facing north, east and west, the windows of the apartment offer wonderful far reaching views incl. the Pálava Protected Landscape Area.