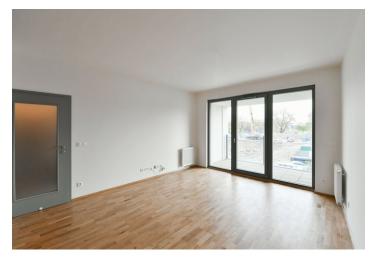

The interior features a living room with a dining area, a fully fitted open plan kitchen and access to the **enclosed balcony**, two bedrooms, a bathroom including a bathtub, a separate toilet, a utility room, and an entrance hall.