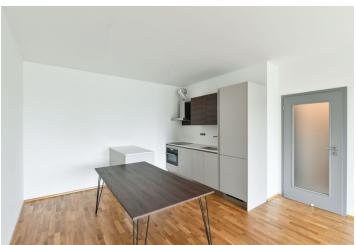

The interior features a living room with a dining area, a fully fitted open plan kitchen and access to the **enclosed balcony**, two bedrooms, a bathroom including a bathtub, a separate toilet, a utility room, and an entrance hall.

Wooden floating floors, tiles, security entry door, built-in wardrobes and storage, central heating, washer, Sýkora kitchen, dishwasher, induction cooktop, combination oven, **cellar**, pram / bike storage with bike and dog wash. A **garage parking** space is included. Monthly deposit for service charges, water and heating: 5,564CZK. Electricity is billed separately.