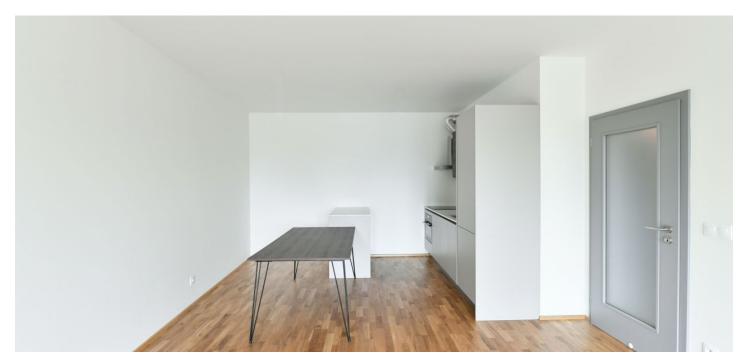

The interior features a living room with a dining area, a fully fitted open plan kitchen and access to the **enclosed balcony**, two bedrooms, a bathroom including a bathtub, a separate toilet, a utility room, and an entrance hall.

Wooden floating floors, tiles, security entry door, built-in wardrobes and storage, central heating, washer, Sýkora kitchen, dishwasher, induction cooktop, combination oven, **cellar**, pram / bike storage with bike and dog wash. A **garage parking** space is included. Monthly deposit for service charges, water and heating: 5,564CZK. Electricity is billed separately.