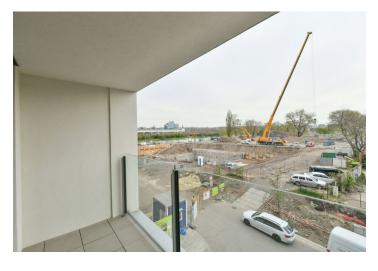

\* Area of the unit according to the Civil Code. The area consists of the sum total area of the entire unit bounded by perimeter walls.

This is a brand new 2-bedroom apartment with an enclosed balcony, on the third floor of the newly constructed Port Karolina residential project with lots of greenery. Amenities include a reception, underground parking and a shared terrace on the 7th floor. Located on the Vltava riverbank on Rohanský Island, in a sought after dynamic neighborhood on the border between Prague 1 and Prague 8, with full amenities within easy reach and quick access to the city center by tram and from the Křižíkova metro station, which is just a few blocks away. A bike and jogging path is steps from the building, and a fitness / relaxation center and golf course are nearby.