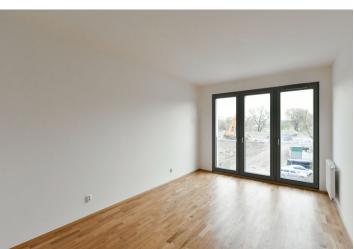

The interior features a living room with a dining area, a fully fitted open plan kitchen and access to the **enclosed balcony**, two bedrooms, a bathroom including a bathtub, a separate toilet, a utility room, and an entrance hall.

Wooden floating floors, tiles, security entry door, built-in wardrobes and storage, central heating, washer, Sýkora kitchen, dishwasher, induction cooktop, combination oven, **cellar**, pram / bike storage with bike and dog wash. A **garage parking** space is included. Monthly deposit for service charges, water and heating: 5,564CZK. Electricity is billed separately.