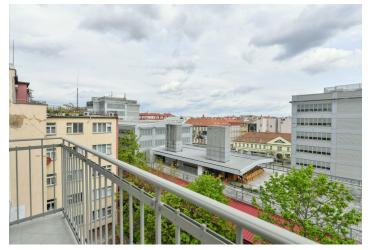

The atypical interior features a living room with a fully fitted open plan kitchen, a glassed in bedroom and a **balcony** facing the courtyard, a **walk-in closet**, a bathroom with a bathtub and a toilet, a utility room, and an entrance hall.