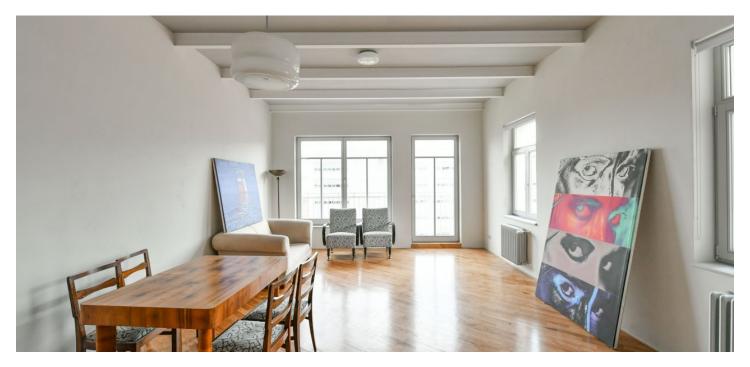

\* Area of the unit according to the Civil Code. The area consists of the sum total area of the entire unit bounded by perimeter walls.

This is a newly refurbished and furnished 1-bedroom apartment with a balcony and air-conditioning, on the fourth floor of a well kept renovated residential building with a new lift. Located just minutes from numerous conveniences incl. the huge Anděl / Nový Smíchov business and shopping center with sports and cultural facilities. Area with great public transportation connections, a few min. from Anděl metro station and multiple bus and tram links. Conveniently located for the French School.

The atypical interior features a living room with a fully fitted open plan kitchen, a glassed in bedroom and a **balcony** facing the courtyard, a **walk-in closet**, a bathroom with a bathtub and a toilet, a utility room, and an entrance hall.

High ceilings, large windows, solid wood parquet floors, tiles, electric boiler, washing machine, dryer. Parking can be arranged in a nearby garage at an additional fee. Monthly deposit for service charges and water: CZK 600/person/month. Electricity is billed separately (transfer to the tenant).