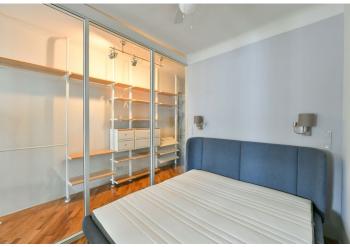

The atypical interior features a living room with a fully fitted open plan kitchen, a glassed in bedroom and a **balcony** facing the courtyard, a **walk-in closet**, a bathroom with a bathtub and a toilet, a utility room, and an entrance hall.

High ceilings, large windows, solid wood parquet floors, tiles, electric boiler, washing machine, dryer. Parking can be arranged in a nearby garage at an additional fee. Monthly deposit for service charges and water: CZK 600/person/month. Electricity is billed separately (transfer to the tenant).