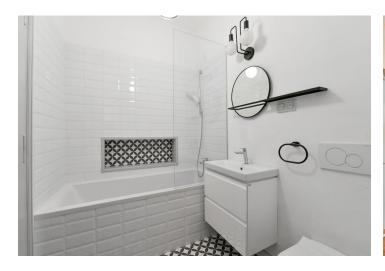

The atypical interior features a living room with a fully fitted open plan kitchen, a glassed in bedroom and a **balcony** facing the courtyard, a **walk-in closet**, a bathroom with a bathtub and a toilet, a utility room, and an entrance hall.