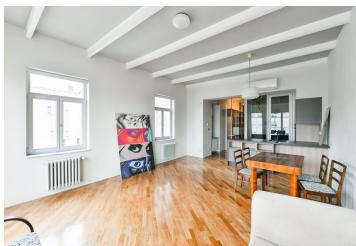

\* Area of the unit according to the Civil Code. The area consists of the sum total area of the entire unit bounded by perimeter walls.

This is a newly refurbished and furnished 1-bedroom apartment with a balcony and air-conditioning, on the fourth floor of a well kept renovated residential building with a new lift. Located just minutes from numerous conveniences incl. the huge Anděl / Nový Smíchov business and shopping center with sports and cultural facilities. Area with great public transportation connections, a few min. from Anděl metro station and multiple bus and tram links. Conveniently located for the French School.

The atypical interior features a living room with a fully fitted open plan kitchen, a glassed in bedroom and a **balcony** facing the courtyard, a **walk-in closet**, a bathroom with a bathtub and a toilet, a utility room, and an entrance hall.

High ceilings, large windows, solid wood parquet floors, tiles, electric boiler, washing machine, dryer. Parking can be arranged in a nearby garage at an additional fee. Monthly deposit for service charges and water: CZK 600/person/month. Electricity is billed separately (transfer to the tenant).