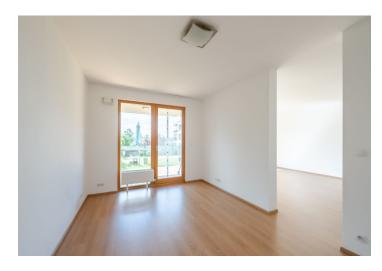

The interior features a living room with a dining area and a fully fitted open plan kitchen, a bedroom with a built-in wardrobe, a fitted **walk-in closet** and an en-suite bathroom (bathtub, toilet), a separate guest toilet, and an entrance hall with a built-in wardrobe. The **terrace** and **front garden** are accessible from both main rooms and they boast views of the surrounding greenery and the adjacent Modřanská rokle natural preserve.