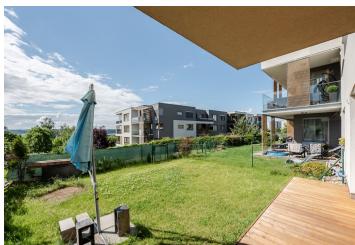

\* Area of the unit according to the Civil Code. The area consists of the sum total area of the entire unit bounded by perimeter walls.

This is an unfurnished 1-bedroom apartment with a terrace and a front garden, on the first floor in the Tulipa Modřanská rokle residential project surrounded by greenery and complete with 24/7 security, a reception, a private park, a playground and a campfire site. Full amenities are within easy reach and the city center is accessible by car and public transport (tram / bus) or by train from the nearby station Praha-Modřany. The prestigious Prague British School is located 1 km from the building. Modřany and surroundings also offer a diverse range of cultural and sporting activities – Břežanský potok valley with the Závist and Šance hills, Zbraslav Chateau, bicycle and in-line skating tracks, Aeroklub Točná aero club, and golf courses in Hodkovičky and Zbraslav.

The interior features a living room with a dining area and a fully fitted open plan kitchen, a bedroom with a built-in wardrobe, a fitted **walk-in closet** and an en-suite bathroom (bathtub, toilet), a separate guest toilet, and an entrance hall with a built-in wardrobe. The **terrace** and **front garden** are accessible from both main rooms and they boast views of the surrounding greenery and the adjacent Modřanská rokle natural preserve.