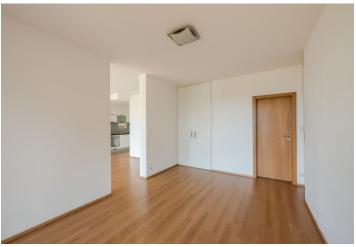

The interior features a living room with a dining area and a fully fitted open plan kitchen, a bedroom with a built-in wardrobe, a fitted **walk-in closet** and an en-suite bathroom (bathtub, toilet), a separate guest toilet, and an entrance hall with a built-in wardrobe. The **terrace** and **front garden** are accessible from both main rooms and they boast views of the surrounding greenery and the adjacent Modřanská rokle natural preserve.

Laminated floating floors, tiles, security entry door, large French windows, central heating, dishwasher, **cellar**, pram and bike storage room in the building, guest parking. A **garage parking** space is included. Monthly deposit for service charges, water and heating: CZK 4,000 /month. Electricity will be transferred to the tenant. Available from July 2021. Unfurnished despite the photos.