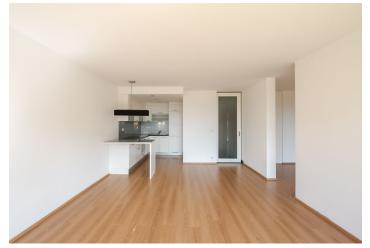

The interior features a living room with a dining area and a fully fitted open plan kitchen, a bedroom with a built-in wardrobe, a fitted **walk-in closet** and an en-suite bathroom (bathtub, toilet), a separate guest toilet, and an entrance hall with a built-in wardrobe. The **terrace** and **front garden** are accessible from both main rooms and they boast views of the surrounding greenery and the adjacent Modřanská rokle natural preserve.