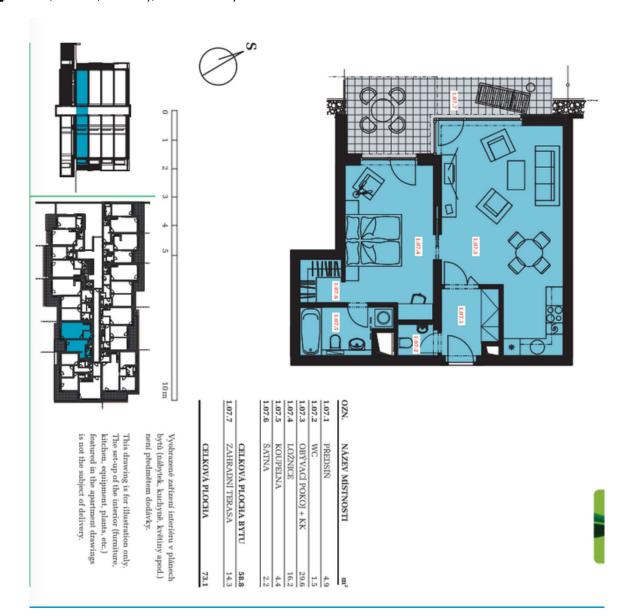

## **Apartment One-bedroom (2+kk)**

Rented

59 m², Praha 4, Modřany, Generála Šišky

| Total area       | 73 m²           |
|------------------|-----------------|
| Floor area*      | 59 m²           |
| Terrace          | 14 m²           |
| Parking          | Garage parking. |
| Garage           | Yes             |
| Cellar           | Yes             |
| PENB             | В               |
| Reference number | 39286           |
| Available from   | Immediately     |

The interior features a living room with a dining area and a fully fitted open plan kitchen, a bedroom with a built-in wardrobe, a fitted **walk-in closet** and an en-suite bathroom (bathtub, toilet), a separate guest toilet, and an entrance hall with a built-in wardrobe. The **terrace** and **front garden** are accessible from both main rooms and they boast views of the surrounding greenery and the adjacent Modřanská rokle natural preserve.