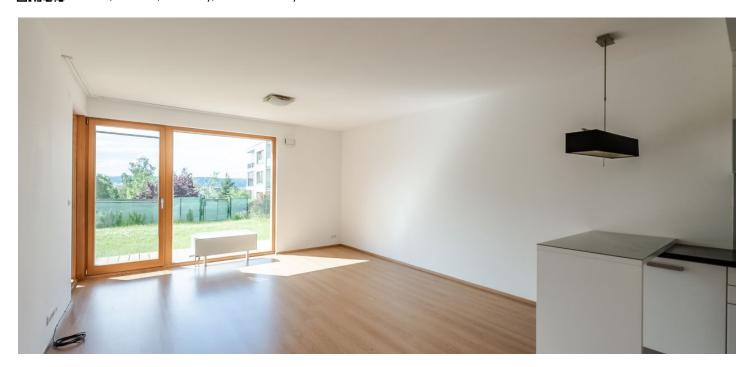

The interior features a living room with a dining area and a fully fitted open plan kitchen, a bedroom with a built-in wardrobe, a fitted **walk-in closet** and an en-suite bathroom (bathtub, toilet), a separate guest toilet, and an entrance hall with a built-in wardrobe. The **terrace** and **front garden** are accessible from both main rooms and they boast views of the surrounding greenery and the adjacent Modřanská rokle natural preserve.

Laminated floating floors, tiles, security entry door, large French windows, central heating, dishwasher, **cellar**, pram and bike storage room in the building, guest parking. A **garage parking** space is included. Monthly deposit for service charges, water and heating: CZK 4,000 /month. Electricity will be transferred to the tenant. Available from July 2021. Unfurnished despite the photos.