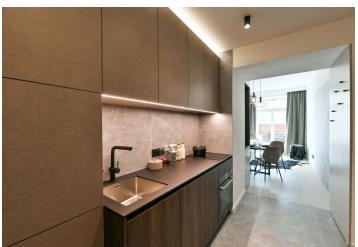

The apartment features a living room / bedroom with a fully fitted open plan kitchen and access to the terrace in the courtyard, a bathroom including a walk-in shower, a sink and a toilet, a walk-through clothes closet, and an entrance hall.

Quality equipment and finishes, built-in wardrobes and storage, solid wood parquet floors, tiles, central heating, washing machine, video entry phone. Monthly deposit for service charges, water and heating: CZK 2000 for one person. Electricity is billed separately.