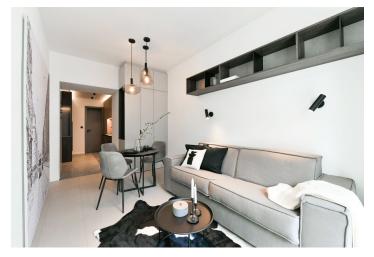

## Rented

Boasting a 20 m<sup>2</sup> terrace, this high quality, fully furnished studio apartment has been completely newly refurbished to provide the comforts of a modern lifestyle. Situated on the lower ground floor of a fully renovated apartment building with no lift, in an attractive part of Nusle in close vicinity of the Vyšehrad Castle, Lumírovy sady and Folimanka Park. The location offers rich amenities including cafes, restaurants, delicatessen and fresh produce shops, plus very quick access to the city center, with a tram stop just steps from the building. Within easy reach is the Na Fidlovačce Theater and the Jezerka Park with the Na Jezerce Theater.

The apartment features a living room / bedroom with a fully fitted open plan kitchen and access to the terrace in the courtyard, a bathroom including a walk-in shower, a sink and a toilet, a walk-through clothes closet, and an entrance hall.

Quality equipment and finishes, built-in wardrobes and storage, solid wood parquet floors, tiles, central heating, washing machine, video entry phone. Monthly deposit for service charges, water and heating: CZK 2000 for one person. Electricity is billed separately.