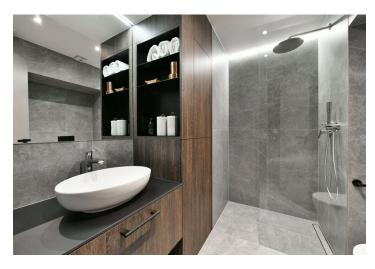

The apartment features a living room / bedroom with a fully fitted open plan kitchen and access to the terrace in the courtyard, a bathroom including a walk-in shower, a sink and a toilet, a walk-through clothes closet, and an entrance hall.

Quality equipment and finishes, built-in wardrobes and storage, solid wood parquet floors, tiles, central heating, washing machine, video entry phone. Monthly deposit for service charges, water and heating: CZK 2000 for one person. Electricity is billed separately.