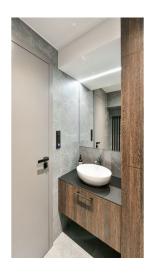

The apartment features a living room / bedroom with a fully fitted open plan kitchen and access to the terrace in the courtyard, a bathroom including a walk-in shower, a sink and a toilet, a walk-through clothes closet, and an entrance hall.

Quality equipment and finishes, built-in wardrobes and storage, solid wood parquet floors, tiles, central heating, washing machine, video entry phone. Monthly deposit for service charges, water and heating: CZK 2000 for one person. Electricity is billed separately.