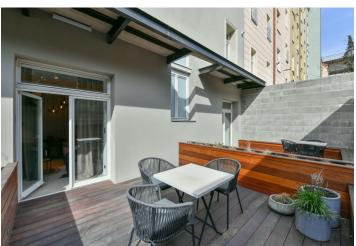

## Rented

Boasting a 21 m² terrace, this high quality, fully furnished studio apartment has been completely newly refurbished to provide the comforts of a modern lifestyle. Situated on the lower ground floor of a fully renovated apartment building with no lift, in an attractive part of Nusle in close vicinity of the Vyšehrad Castle, Lumírovy sady and Folimanka Park. The location offers rich amenities including cafes, restaurants, delicatessen and fresh produce shops, plus very quick access to the city center, with a tram stop just steps from the building. Within easy reach is the Na Fidlovačce Theater and the Jezerka Park with the Na Jezerce Theater.

The apartment features a living room / bedroom with a fully fitted open plan kitchen and access to a large **terrace** facing the courtyard, a bathroom including a walk-in shower, a sink and a toilet, and an entrance hall.