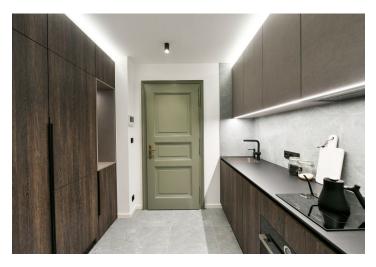

The apartment features a living room / bedroom with a fully fitted open plan kitchen and access to a large **terrace** facing the courtyard, a bathroom including a walk-in shower, a sink and a toilet, and an entrance hall.

Quality equipment and finishes, built-in wardrobes and storage, **solid wood parquet floors**, tiles, central heating, washing machine, video entry phone. Monthly deposit for service charges, water and heating: CZK 2000 for one person. Electricity is billed separately.