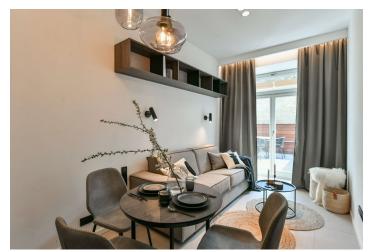

## Rented

Boasting a 21 m² terrace, this high quality, fully furnished studio apartment has been completely newly refurbished to provide the comforts of a modern lifestyle. Situated on the lower ground floor of a fully renovated apartment building with no lift, in an attractive part of Nusle in close vicinity of the Vyšehrad Castle, Lumírovy sady and Folimanka Park. The location offers rich amenities including cafes, restaurants, delicatessen and fresh produce shops, plus very quick access to the city center, with a tram stop just steps from the building. Within easy reach is the Na Fidlovačce Theater and the Jezerka Park with the Na Jezerce Theater.

The apartment features a living room / bedroom with a fully fitted open plan kitchen and access to a large **terrace** facing the courtyard, a bathroom including a walk-in shower, a sink and a toilet, and an entrance hall.

Quality equipment and finishes, built-in wardrobes and storage, **solid wood parquet floors**, tiles, central heating, washing machine, video entry phone. Monthly deposit for service charges, water and heating: CZK 2000 for one person. Electricity is billed separately.