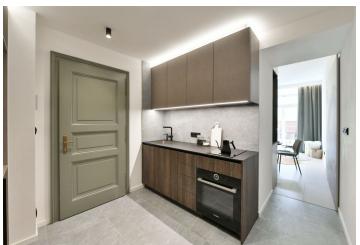

The apartment features a living room / bedroom with a fully fitted open plan kitchen and access to a large **terrace** facing the courtyard, a bathroom including a walk-in shower, a sink and a toilet, and an entrance hall.

Quality equipment and finishes, built-in wardrobes and storage, **solid wood parquet floors**, tiles, central heating, washing machine, video entry phone. Monthly deposit for service charges, water and heating: CZK 2000 for one person. Electricity is billed separately.