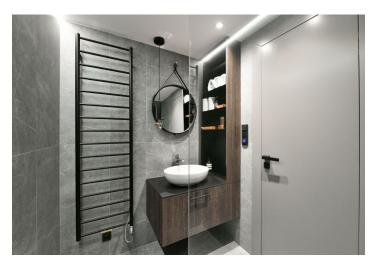

The interior features a living room / bedroom with access to the **terrace** facing the courtyard, a fully fitted open plan kitchen, a bathroom including a walk-in shower, a sink and a toilet, and an entrance hall / walk-in closet.

Quality equipment and finishes, built-in wardrobes and storage, **solid wood parquet floors**, tiles, central heating, washing machine, video entry phone. Monthly deposit for service charges, water and heating: CZK 2000 for one person. Electricity is billed separately.