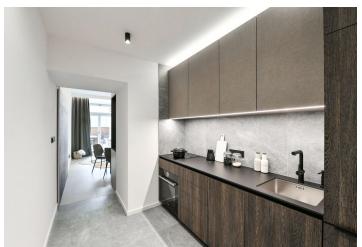

The interior features a living room / bedroom with access to the **terrace** facing the courtyard, a fully fitted open plan kitchen, a bathroom including a walk-in shower, a sink and a toilet, and an entrance hall / walk-in closet.

Quality equipment and finishes, built-in wardrobes and storage, **solid wood parquet floors**, tiles, central heating, washing machine, video entry phone. Monthly deposit for service charges, water and heating: CZK 2000 for one person. Electricity is billed separately.