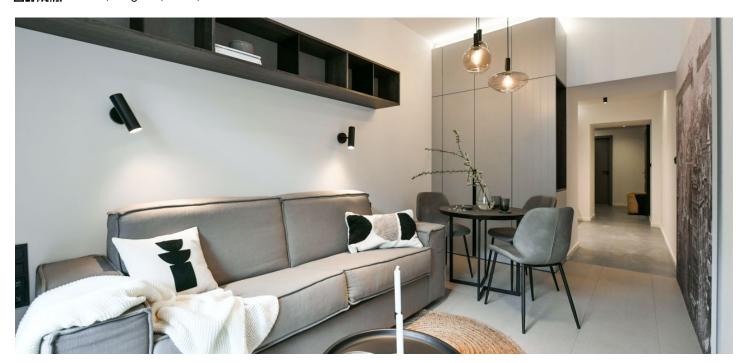

## Rented

Boasting an 18 m² terrace, this high quality, fully furnished studio apartment has been completely newly refurbished to provide the comforts of a modern lifestyle. Situated on the lower ground floor of a fully renovated apartment building with no lift, in an attractive part of Nusle in close vicinity of the Vyšehrad Castle, Lumírovy sady and Folimanka Park. The location offers rich amenities including cafes, restaurants, delicatessen and fresh produce shops, plus very quick access to the city center, with a tram stop just steps from the building. Within easy reach is the Na Fidlovačce Theater and the Jezerka Park with the Na Jezerce Theater.

The interior features a living room / bedroom with access to the **terrace** facing the courtyard, a fully fitted open plan kitchen, a bathroom including a walk-in shower, a sink and a toilet, and an entrance hall / walk-in closet.

Quality equipment and finishes, built-in wardrobes and storage, **solid wood parquet floors**, tiles, central heating, washing machine, video entry phone. Monthly deposit for service charges, water and heating: CZK 2000 for one person. Electricity is billed separately.