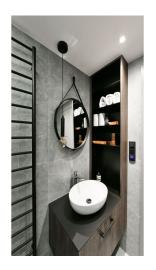

The interior features a living room / bedroom with access to the **terrace** facing the courtyard, a fully fitted open plan kitchen, a bathroom including a walk-in shower, a sink and a toilet, and an entrance hall / walk-in closet.

Quality equipment and finishes, built-in wardrobes and storage, **solid wood parquet floors**, tiles, central heating, washing machine, video entry phone. Monthly deposit for service charges, water and heating: CZK 2000 for one person. Electricity is billed separately.