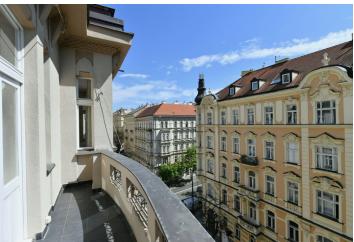

The apartment features an entrance hall, a fully fitted kitchenette, a living room, plus two bedrooms - one has a **balcony** facing the street and one is walk-through. There is a bathroom with a bathtub and a toilet, and an additional separate toilet.