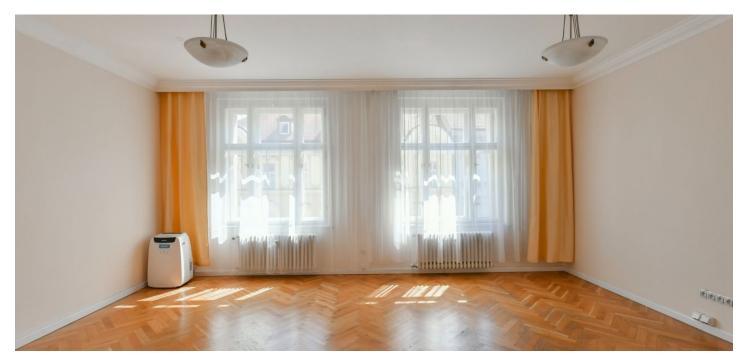

The apartment features an entrance hall, a fully fitted kitchenette, a living room, plus two bedrooms - one has a **balcony** facing the street and one is walk-through. There is a bathroom with a bathtub and a toilet, and an additional separate toilet.

Airy rooms, **solid wood parquet floors**, tiles, bay windows, central heating, washing machine, dishwasher, camera system in the building. Deposit for service charges, water and heating: CZK 3000/month. Electricity is billed separately (transfer to the tenant).