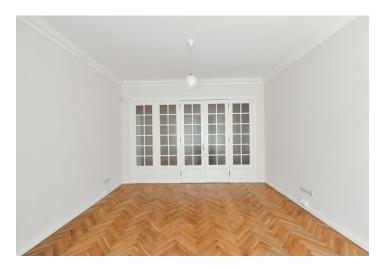

The apartment features an entrance hall, a fully fitted kitchenette, a living room, plus two bedrooms - one has a **balcony** facing the street and one is walk-through. There is a bathroom with a bathtub and a toilet, and an additional separate toilet.

Airy rooms, **solid wood parquet floors**, tiles, bay windows, central heating, washing machine, dishwasher, camera system in the building. Deposit for service charges, water and heating: CZK 3000/month. Electricity is billed separately (transfer to the tenant).