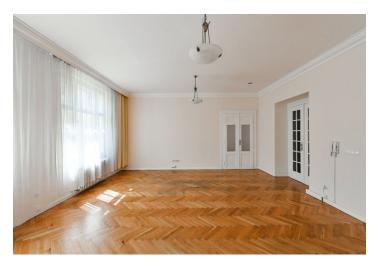

The apartment features an entrance hall, a fully fitted kitchenette, a living room, plus two bedrooms - one has a **balcony** facing the street and one is walk-through. There is a bathroom with a bathtub and a toilet, and an additional separate toilet.

Airy rooms, **solid wood parquet floors**, tiles, bay windows, central heating, washing machine, dishwasher, camera system in the building. Deposit for service charges, water and heating: CZK 3000/month. Electricity is billed separately (transfer to the tenant).