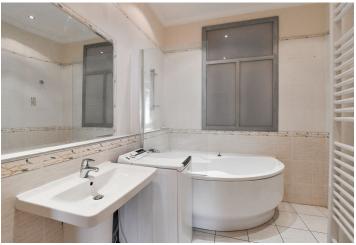

The apartment features an entrance hall, a fully fitted kitchenette, a living room, plus two bedrooms - one has a **balcony** facing the street and one is walk-through. There is a bathroom with a bathtub and a toilet, and an additional separate toilet.