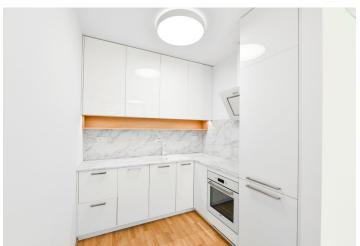

The interior features a living room with a fully fitted open plan kitchen and a dining area, a bedroom with large built-in wardrobes, a bathroom including a spacious walk-in shower and a toilet, and an entrance hall with built-in wardrobes and storage. The balcony is accessible from both the living room and the bedroom.

Air-conditioning, hardwood floors, tiles, security entry door, central heating, dishwasher, cellar, lift. Monthly deposit for service charges, water and heating: CZK 4,000. Electricity is billed separately.