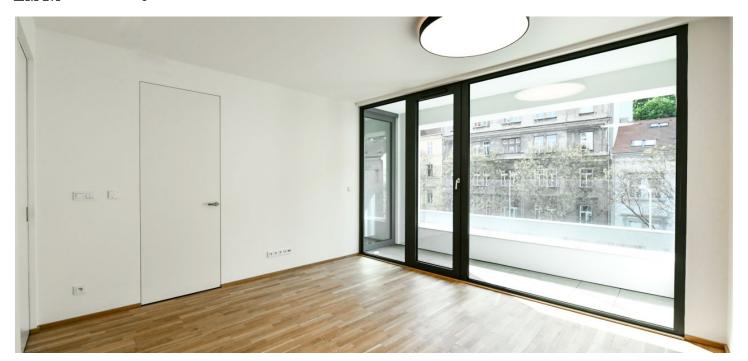

The interior features a living room with a fully fitted open plan kitchen and a dining area, a bedroom with large built-in wardrobes, a bathroom including a spacious walk-in shower and a toilet, and an entrance hall with built-in wardrobes and storage. The balcony is accessible from both the living room and the bedroom.

Air-conditioning, hardwood floors, tiles, security entry door, central heating, dishwasher, cellar, lift. Monthly deposit for service charges, water and heating: CZK 4,000. Electricity is billed separately.