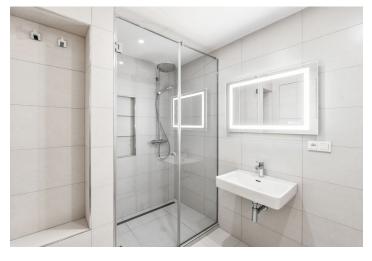

The interior features a living room with a fully fitted open plan kitchen and a dining area, a bedroom with large built-in wardrobes, a bathroom including a spacious walk-in shower and a toilet, and an entrance hall with built-in wardrobes and storage. The balcony is accessible from both the living room and the bedroom.

Air-conditioning, hardwood floors, tiles, security entry door, central heating, dishwasher, cellar, lift. Monthly deposit for service charges, water and heating: CZK 4,000. Electricity is billed separately.