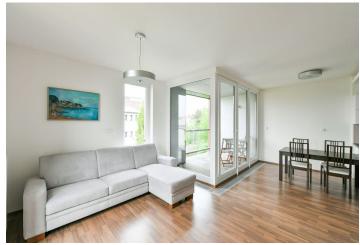

\* Area of the unit according to the Civil Code. The area consists of the sum total area of the entire unit bounded by perimeter walls.

This semi furnished 2-bedroom apartment with an enclosed balcony is situated on the first floor in a modern gated residetial project with parking and a landscaped courtyard garden, in a quiet and green residential neighborhood in Libuš, Prague 4. Location with full amenities within easy reach, near the Kunratický Forest, convenient to the PBS international school (the Prague British School). A bus stop is 100 m from the building and the ride to Kačerov metro takes about ten minutes.

The interior features a living room with a fully fitted open plan kitchen and access to the **enclosed balcony**, a master bedroom with a built-in wardrobe, a second bedroom, a bathroom including a bathtub with a shower screen, a separate toilet with a bidet shower, a utility room, and an entrance hall with built-in wardrobes and storage.

Laminated floors, carpets in the bedrooms, tiles, security entry door, automatic external blinds, central heating, washing machine, dishwasher, microwave oven, **cellar**, security cameras. No lift. A **garage parking** space is included. Deposit for service charges, water and heating: CZK 3,200/month. Deposit for electricity is billed separately.