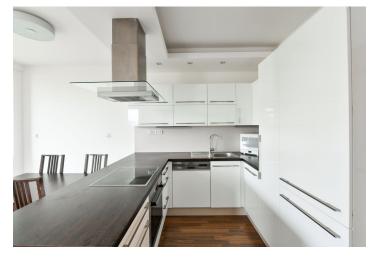

The interior features a living room with a fully fitted open plan kitchen and access to the **enclosed balcony**, a master bedroom with a built-in wardrobe, a second bedroom, a bathroom including a bathtub with a shower screen, a separate toilet with a bidet shower, a utility room, and an entrance hall with built-in wardrobes and storage.

Laminated floors, carpets in the bedrooms, tiles, security entry door, automatic external blinds, central heating, washing machine, dishwasher, microwave oven, **cellar**, security cameras. No lift. A **garage parking** space is included. Deposit for service charges, water and heating: CZK 3,200/month. Deposit for electricity is billed separately.