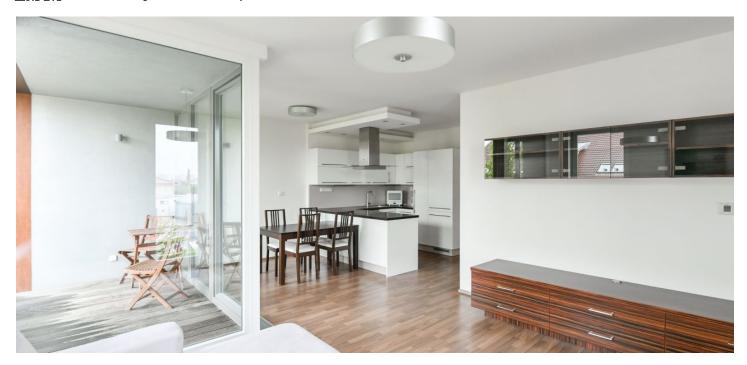

\* Area of the unit according to the Civil Code. The area consists of the sum total area of the entire unit bounded by perimeter walls.

This semi furnished 2-bedroom apartment with an enclosed balcony is situated on the first floor in a modern gated residetial project with parking and a landscaped courtyard garden, in a quiet and green residential neighborhood in Libuš, Prague 4. Location with full amenities within easy reach, near the Kunratický Forest, convenient to the PBS international school (the Prague British School). A bus stop is 100 m from the building and the ride to Kačerov metro takes about ten minutes.

The interior features a living room with a fully fitted open plan kitchen and access to the **enclosed balcony**, a master bedroom with a built-in wardrobe, a second bedroom, a bathroom including a bathtub with a shower screen, a separate toilet with a bidet shower, a utility room, and an entrance hall with built-in wardrobes and storage.

Laminated floors, carpets in the bedrooms, tiles, security entry door, automatic external blinds, central heating, washing machine, dishwasher, microwave oven, **cellar**, security cameras. No lift. A **garage parking** space is included. Deposit for service charges, water and heating: CZK 3,200/month. Deposit for electricity is billed separately.