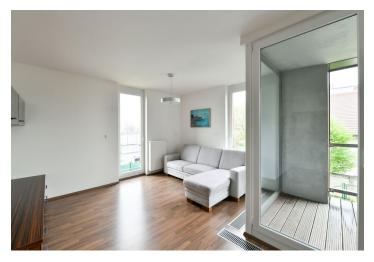

The interior features a living room with a fully fitted open plan kitchen and access to the **enclosed balcony**, a master bedroom with a built-in wardrobe, a second bedroom, a bathroom including a bathtub with a shower screen, a separate toilet with a bidet shower, a utility room, and an entrance hall with built-in wardrobes and storage.

Laminated floors, carpets in the bedrooms, tiles, security entry door, automatic external blinds, central heating, washing machine, dishwasher, microwave oven, **cellar**, security cameras. No lift. A **garage parking** space is included. Deposit for service charges, water and heating: CZK 3,200/month. Deposit for electricity is billed separately.