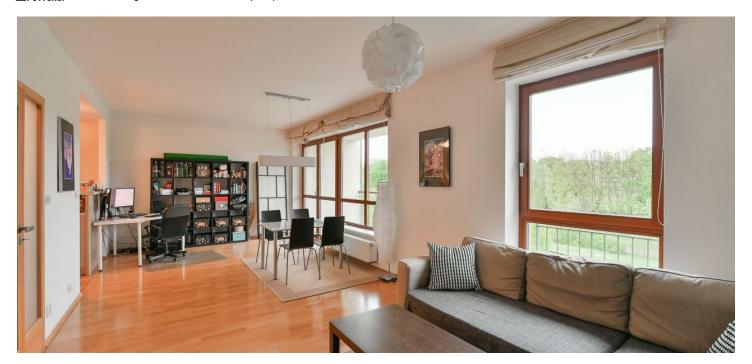

\* Area of the unit according to the Civil Code. The area consists of the sum total area of the entire unit bounded by perimeter walls.

This furnished 1-bedroom apartment with an 8 m² terrace and beautiful park views is situated on the second floor of a contemporary gated residential project with lots of surrounding greenery, underground parking, a reception and 24/7 security service, just steps from the Podviní Park with the Rokytka river and a bike path. Perfect setting with great amenities within easy reach, just a 5 min. walk to Českomoravská metro station and tram links, and a 10-15 min. drive to the city center.

The interior features a living room with a fully fitted open plan kitchen and a south east facing terrace, a bedroom, a bathroom with a walk-in shower and a toilet, a utility room, and an entrance hall.

Wooden floating floors, tiles, security entry door, central heating, Roman blinds, dishwasher, microwave oven, video entry phone, UPC cable connection, **cellar**, lift. A **garage parking** space is included. Monthly deposit for service charges, water and heating: CZK 3,700. Monthly deposit for electricity: CZK 880.