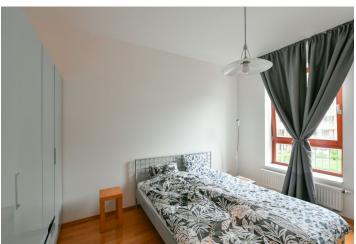

The interior features a living room with a fully fitted open plan kitchen and a south east facing terrace, a bedroom, a bathroom with a walk-in shower and a toilet, a utility room, and an entrance hall.

Wooden floating floors, tiles, security entry door, central heating, Roman blinds, dishwasher, microwave oven, video entry phone, UPC cable connection, **cellar**, lift. A **garage parking** space is included. Monthly deposit for service charges, water and heating: CZK 3,700. Monthly deposit for electricity: CZK 880.