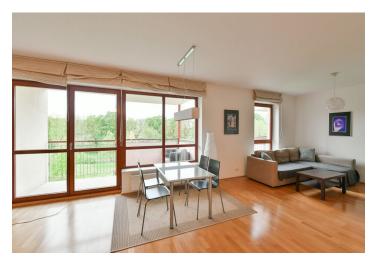

\* Area of the unit according to the Civil Code. The area consists of the sum total area of the entire unit bounded by perimeter walls.

This furnished 1-bedroom apartment with an 8 m² terrace and beautiful park views is situated on the second floor of a contemporary gated residential project with lots of surrounding greenery, underground parking, a reception and 24/7 security service, just steps from the Podviní Park with the Rokytka river and a bike path. Perfect setting with great amenities within easy reach, just a 5 min. walk to Českomoravská metro station and tram links, and a 10-15 min. drive to the city center.

The interior features a living room with a fully fitted open plan kitchen and a south east facing terrace, a bedroom, a bathroom with a walk-in shower and a toilet, a utility room, and an entrance hall.