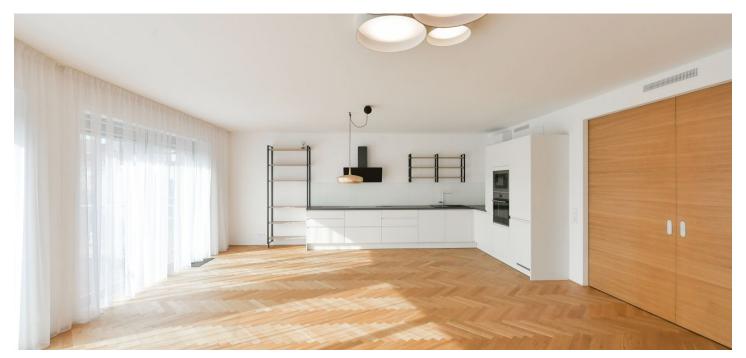

The interior consists of a spacious living room with a fully equipped kitchen and a large glass door to the **balcony facing south towards the courtyard**, a master bedroom with an en-suite bathroom (with a shower and toilet), a second bedroom, an entrance hall, a bathroom (with a bathtub and shower), a separate toilet (with a bidet shower), and a utility room with a connection for a washer and dryer.

Quality equipment and design, automatic supply of **fresh air** through recuperation, **oiled oak parquet floors**, security entrance door, cellar, chip entrances, barrier-free access. The price includes **1 garage space** (a second can be rented for CZK 2,900/month).