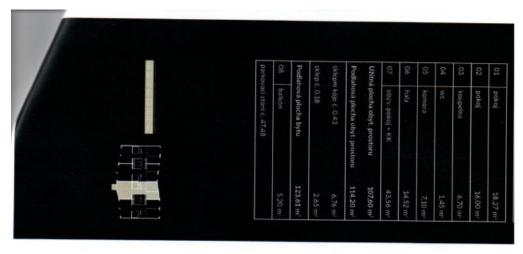

## **Apartment Two-bedroom (3+kk)**

Rented

114 m², Prague 10, Vršovice, Sámova

| Total area       |                                                                                     | 119 m²                                                                                                                  |
|------------------|-------------------------------------------------------------------------------------|-------------------------------------------------------------------------------------------------------------------------|
| Floor area*      |                                                                                     | 114 m²                                                                                                                  |
| Balcony          |                                                                                     | 5 m²                                                                                                                    |
| Parking          | One garage parking space included, possibility to rent a second at CZK 2,900/month. |                                                                                                                         |
| Garage           |                                                                                     | Yes                                                                                                                     |
| Cellar           |                                                                                     | -                                                                                                                       |
| Service price    |                                                                                     | Deposit for common building<br>charges, water, and heating<br>CZK 7,300 per month.<br>Electricity is billed separately. |
| PENB             |                                                                                     | В                                                                                                                       |
| Reference number |                                                                                     | 39445                                                                                                                   |
| Available from   |                                                                                     | Immediately                                                                                                             |