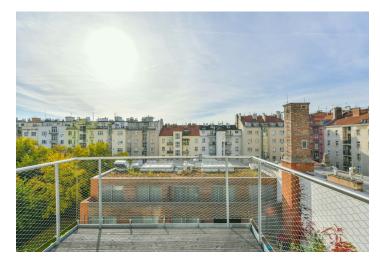

\* Area of the unit according to the Civil Code. The area consists of the sum total area of the entire unit bounded by perimeter walls.

This bright and airy air-conditioned unfurnished apartment with a sunny balcony facing the garden is on the 6th floor of a residence with a timeless Art Deco design by the Znamení čtyř architectural studio. Located on the border of Vinohrady and Vršovice, on a quiet street within easy reach of full amenities and with quick access to the city center and popular Havlíčkovy Sady Park. Conveniently located for the Eden shopping center and multiple sports facilites.

The interior consists of a spacious living room with a fully equipped kitchen and a large glass door to the **balcony facing south towards the courtyard**, a master bedroom with an en-suite bathroom (with a shower and toilet), a second bedroom, an entrance hall, a bathroom (with a bathtub and shower), a separate toilet (with a bidet shower), and a utility room with a connection for a washer and dryer.