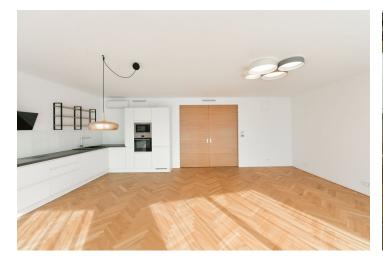

The interior consists of a spacious living room with a fully equipped kitchen and a large glass door to the **balcony facing south towards the courtyard**, a master bedroom with an en-suite bathroom (with a shower and toilet), a second bedroom, an entrance hall, a bathroom (with a bathtub and shower), a separate toilet (with a bidet shower), and a utility room with a connection for a washer and dryer.

Quality equipment and design, automatic supply of **fresh air** through recuperation, **oiled oak parquet floors**, security entrance door, cellar, chip entrances, barrier-free access. The price includes **1 garage space** (a second can be rented for CZK 2,900/month).