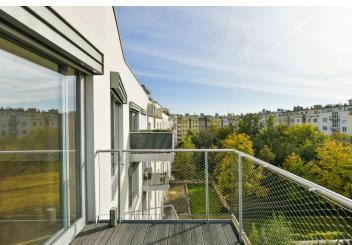

\* Area of the unit according to the Civil Code. The area consists of the sum total area of the entire unit bounded by perimeter walls.

This bright and airy air-conditioned unfurnished apartment with a sunny balcony facing the garden is on the 6th floor of a residence with a timeless Art Deco design by the Znamení čtyř architectural studio. Located on the border of Vinohrady and Vršovice, on a quiet street within easy reach of full amenities and with quick access to the city center and popular Havlíčkovy Sady Park. Conveniently located for the Eden shopping center and multiple sports facilites.

The interior consists of a spacious living room with a fully equipped kitchen and a large glass door to the **balcony facing south towards the courtyard**, a master bedroom with an en-suite bathroom (with a shower and toilet), a second bedroom, an entrance hall, a bathroom (with a bathtub and shower), a separate toilet (with a bidet shower), and a utility room with a connection for a washer and dryer.