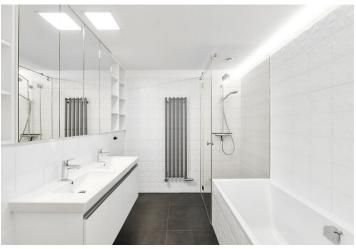

The interior consists of a spacious living room with a fully equipped kitchen and a large glass door to the **balcony facing south towards the courtyard**, a master bedroom with an en-suite bathroom (with a shower and toilet), a second bedroom, an entrance hall, a bathroom (with a bathtub and shower), a separate toilet (with a bidet shower), and a utility room with a connection for a washer and dryer.