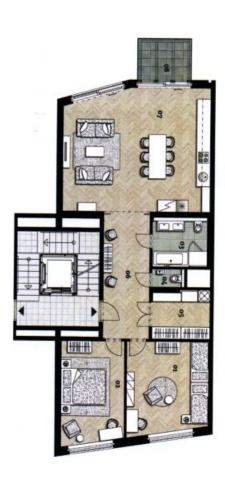

\* Area of the unit according to the Civil Code. The area consists of the sum total area of the entire unit bounded by perimeter walls.

This bright and airy air-conditioned unfurnished apartment with a sunny balcony facing the garden is on the 6th floor of a residence with a timeless Art Deco design by the Znamení čtyř architectural studio. Located on the border of Vinohrady and Vršovice, on a quiet street within easy reach of full amenities and with quick access to the city center and popular Havlíčkovy Sady Park. Conveniently located for the Eden shopping center and multiple sports facilites.

The interior consists of a spacious living room with a fully equipped kitchen and a large glass door to the **balcony facing south towards the courtyard**, a master bedroom with an en-suite bathroom (with a shower and toilet), a second bedroom, an entrance hall, a bathroom (with a bathtub and shower), a separate toilet (with a bidet shower), and a utility room with a connection for a washer and dryer.

Quality equipment and design, automatic supply of **fresh air** through recuperation, **oiled oak parquet floors**, security entrance door, cellar, chip entrances, barrier-free access. The price includes **1 garage space** (a second can be rented for CZK 2,900/month).