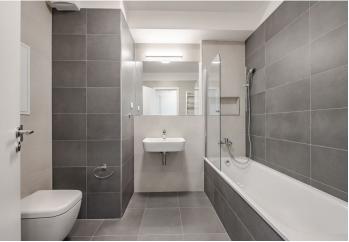

The apartment offers a living room with a fully equipped kitchenette, 1 bedroom, a bathroom with a bathtub and toilet, utility room, and a hallway. There is a barbecue corner on the terrace.

On the floor vinyl and tiles, central heating, washer, dishwasher, microwave, intercom. There is a carriage house / bike shed in the house. Garage parking space can be rented for CZK 1500/month, cellar available for CZK 500/month. Convenient parking also around the house without blue zones. Common building charges and energies are paid separately.