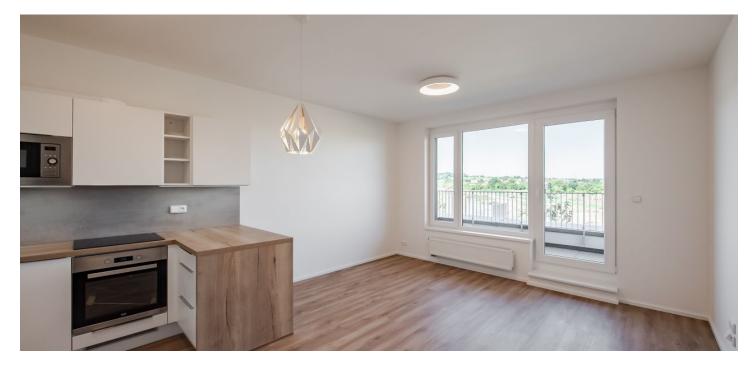

Brand new unfurnished 1-bedroom flat with a terrace on the 1st floor of the new built Barrandov Residence project in Prague 5. A pleasant location connected to the greenery of the Prokop Valley, a kindergarten and primary school, medical center and all civic amenities within walking distance. Direct connection to the center of Prague, 15 minutes to the Smíchovské nádraží metro station, 20 minutes to the Wenceslas Square.

The apartment offers a living room with a fully equipped kitchenette, 1 bedroom, a bathroom with a bathtub and toilet, utility room, and a hallway. There is a barbecue corner on the terrace.

On the floor vinyl and tiles, central heating, washer, dishwasher, microwave, intercom. There is a carriage house / bike shed in the house. Garage parking space can be rented for CZK 1500/month, cellar available for CZK 500/month. Convenient parking also around the house without blue zones. Common building charges and energies are paid separately.