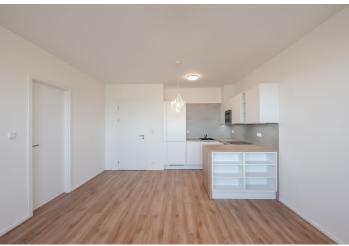

Brand new unfurnished 1-bedroom flat with a terrace on the 1st floor of the new built Barrandov Residence project in Prague 5. A pleasant location connected to the greenery of the Prokop Valley, a kindergarten and primary school, medical center and all civic amenities within walking distance. Direct connection to the center of Prague, 15 minutes to the Smíchovské nádraží metro station, 20 minutes to the Wenceslas Square.

The apartment offers a living room with a fully equipped kitchenette, 1 bedroom, a bathroom with a bathtub and toilet, utility room, and a hallway. There is a barbecue corner on the terrace.

On the floor vinyl and tiles, central heating, washer, dishwasher, microwave, intercom. There is a carriage house / bike shed in the house. Garage parking space can be rented for CZK 1500/month, cellar available for CZK 500/month. Convenient parking also around the house without blue zones. Common building charges and energies are paid separately.