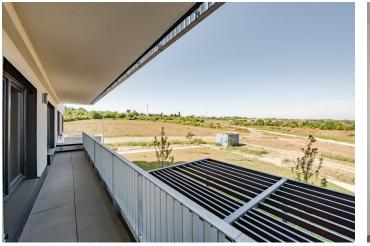

## Apartment One-bedroom (2+kk)

55 m², Prague 5, Hlubočepy, Vítové

| Total area    | 72                                                   | m²          |  |
|---------------|------------------------------------------------------|-------------|--|
| Floor area*   | 55                                                   | m²          |  |
| Balcony       | 17                                                   | m²          |  |
| Parking       | Garage parking space can be rent<br>for CZK 1500/mon |             |  |
| Garage        | ٢                                                    | ſes         |  |
| Cellar        | Ŋ                                                    | ſes         |  |
| PENB          |                                                      | G           |  |
| Reference r   | umber 394                                            | 158         |  |
| Available fro | m Immediat                                           | Immediately |  |

The apartment offers a living room with a fully equipped kitchenette, 1 bedroom, a bathroom with a bathtub and toilet, utility room, and a hallway. There is a barbecue corner on the terrace.

On the floor vinyl and tiles, central heating, washer, dishwasher, microwave, intercom. There is a carriage house / bike shed in the house. Garage parking space can be rented for CZK 1500/month, cellar available for CZK 500/month. Convenient parking also around the house without blue zones. Common building charges and energies are paid separately.