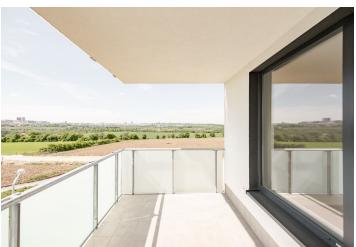

## **Apartment One-bedroom (2+1)**

Rented

54 m², Prague 5, Hlubočepy, Vítové

| Total area    | 61 m <sup>2</sup>                                         |
|---------------|-----------------------------------------------------------|
| Floor area*   | 54 m²                                                     |
| Balcony       | 7 m²                                                      |
| Parking       | Garage parking space can be rented<br>for CZK 1500/month. |
| Garage        | Yes                                                       |
| Cellar        | Yes                                                       |
| PENB          | G                                                         |
| Reference r   | umber 39460                                               |
| Available fro | m Immediately                                             |

The apartment offers a living room that an be used as a second bedroom, separated fully equipped kitchen, bedroom and a bathroom with a bathtub and toilet. The balcony is accessible from the living room and bedroom.