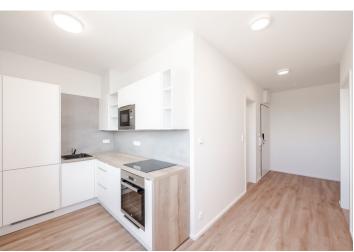

The apartment offers a living room that an be used as a second bedroom, separated fully equipped kitchen, bedroom and a bathroom with a bathtub and toilet. The balcony is accessible from the living room and bedroom.

On the floor vinyl and tiles, central heating, washer, dishwasher, microwave, intercom. There is a carriage house / bike shed in the house. Garage parking space can be rented for CZK 1500/month, cellar available for CZK 500/month. Convenient parking also around the house without blue zones. Common building charges and energies are paid separately.