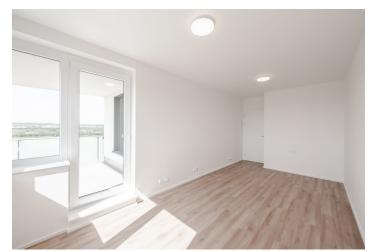

The apartment offers a living room that an be used as a second bedroom, separated fully equipped kitchen, bedroom and a bathroom with a bathtub and toilet. The balcony is accessible from the living room and bedroom.

On the floor vinyl and tiles, central heating, washer, dishwasher, microwave, intercom. There is a carriage house / bike shed in the house. Garage parking space can be rented for CZK 1500/month, cellar available for CZK 500/month. Convenient parking also around the house without blue zones. Common building charges and energies are paid separately.