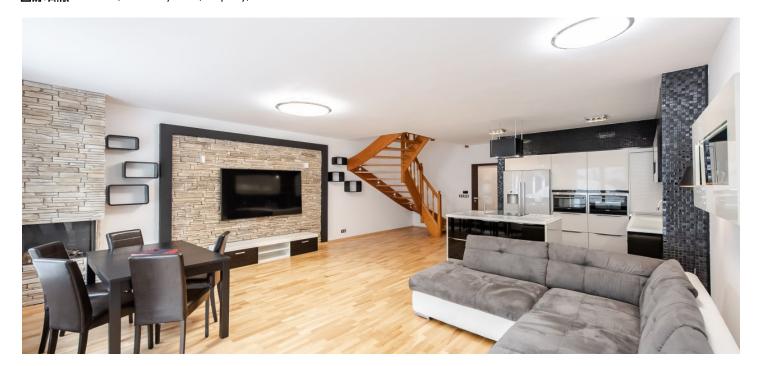

The ground floor has an open plan living room with a kitchen and a dining area, a staircase to the first floor, and access to the **garden with a pool**, a study/guest bedroom, a hallway, and a separate toilet. Upstairs is the master bedroom with a **terrace**, another 2 bedrooms, a bathroom (shower, bath, toilet), a utility room, and a hallway.

The house was approved in 2005. The windows are plastic with double-glazed panes and remote control exterior blinds, floating wooden floors in the living rooms, laminate flooring in the hallway, and large-format tiles in the kitchen and bathroom. The living room has a gas fireplace and a natural stone wall, quality kitchen appliances are by Siemens (electric and microwave oven, dishwasher), Gorenje (induction hob), and Bosch (American refrigerator). The bathroom includes a spa bath. The living room and master bedroom have air-conditioning units and heating is provided by a Viessmann gas boiler. The outdoor pool is equipped with a sliding cover, the garden is currently paved, without grass. The house comes with 2 parking spaces (1 is covered).