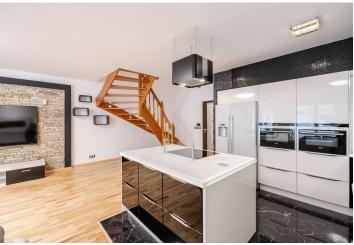

The ground floor has an open plan living room with a kitchen and a dining area, a staircase to the first floor, and access to the **garden with a pool**, a study/guest bedroom, a hallway, and a separate toilet. Upstairs is the master bedroom with a **terrace**, another 2 bedrooms, a bathroom (shower, bath, toilet), a utility room, and a hallway.

The house was approved in 2005. The windows are plastic with double-glazed panes and remote control exterior blinds, floating wooden floors in the living rooms, laminate flooring in the hallway, and large-format tiles in the kitchen and bathroom. The living room has a gas fireplace and a natural stone wall, quality kitchen appliances are by Siemens (electric and microwave oven, dishwasher), Gorenje (induction hob), and Bosch (American refrigerator). The bathroom includes a spa bath. The living room and master bedroom have air-conditioning units and heating is provided by a Viessmann gas boiler. The outdoor pool is equipped with a sliding cover, the garden is currently paved, without grass. The house comes with 2 parking spaces (1 is covered).