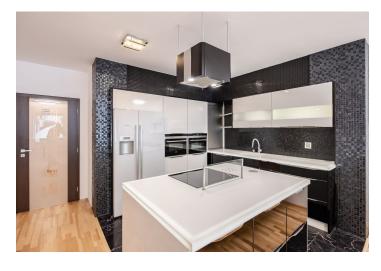

The house was approved in 2005. The windows are plastic with double-glazed panes and remote control exterior blinds, floating wooden floors in the living rooms, laminate flooring in the hallway, and large-format tiles in the kitchen and bathroom. The living room has a gas fireplace and a natural stone wall, quality kitchen appliances are by Siemens (electric and microwave oven, dishwasher), Gorenje (induction hob), and Bosch (American refrigerator). The bathroom includes a spa bath. The living room and master bedroom have air-conditioning units and heating is provided by a Viessmann gas boiler. The outdoor pool is equipped with a sliding cover, the garden is currently paved, without grass. The house comes with 2 parking spaces (1 is covered).