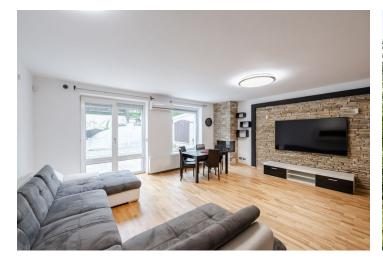

The ground floor has an open plan living room with a kitchen and a dining area, a staircase to the first floor, and access to the **garden with a pool**, a study/guest bedroom, a hallway, and a separate toilet. Upstairs is the master bedroom with a **terrace**, another 2 bedrooms, a bathroom (shower, bath, toilet), a utility room, and a hallway.

The house was approved in 2005. The windows are plastic with double-glazed panes and remote control exterior blinds, floating wooden floors in the living rooms, laminate flooring in the hallway, and large-format tiles in the kitchen and bathroom. The living room has a gas fireplace and a natural stone wall, quality kitchen appliances are by Siemens (electric and microwave oven, dishwasher), Gorenje (induction hob), and Bosch (American refrigerator). The bathroom includes a spa bath. The living room and master bedroom have air-conditioning units and heating is provided by a Viessmann gas boiler. The outdoor pool is equipped with a sliding cover, the garden is currently paved, without grass. The house comes with 2 parking spaces (1 is covered).