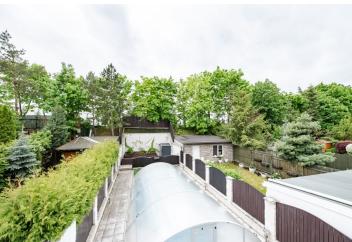

The ground floor has an open plan living room with a kitchen and a dining area, a staircase to the first floor, and access to the **garden with a pool**, a study/guest bedroom, a hallway, and a separate toilet. Upstairs is the master bedroom with a **terrace**, another 2 bedrooms, a bathroom (shower, bath, toilet), a utility room, and a hallway.

The house was approved in 2005. The windows are plastic with double-glazed panes and remote control exterior blinds, floating wooden floors in the living rooms, laminate flooring in the hallway, and large-format tiles in the kitchen and bathroom. The living room has a gas fireplace and a natural stone wall, quality kitchen appliances are by Siemens (electric and microwave oven, dishwasher), Gorenje (induction hob), and Bosch (American refrigerator). The bathroom includes a spa bath. The living room and master bedroom have air-conditioning units and heating is provided by a Viessmann gas boiler. The outdoor pool is equipped with a sliding cover, the garden is currently paved, without grass. The house comes with 2 parking spaces (1 is covered).