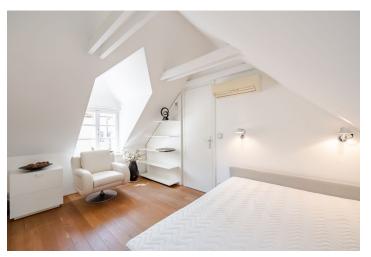

On the entrance level on the 1st floor of the building, there is a hall, a bedroom, a bright bathroom with a window and a shower, and a toilet. Upstairs is a living room with a kitchen, a second bedroom, and a bathroom (with a window, bathtub, toilet, and bidet). The windows of the apartment face east towards the courtyard and west towards the courtyard of an international school and towards the **St. Wenceslas vineyard.** 

Access to the apartment is via the **original wooden staircase.** The interior was renovated in 2014. The bedroom and living room have **air-conditioning units**; both bedrooms have built-in wardrobes. The windows are refurbished (2010); floors are **hardwood oak.** Heating is provided by a Geminox gas boiler, and the bathrooms have heated floors. The apartment comes with **storage space** in an enclosed yard.