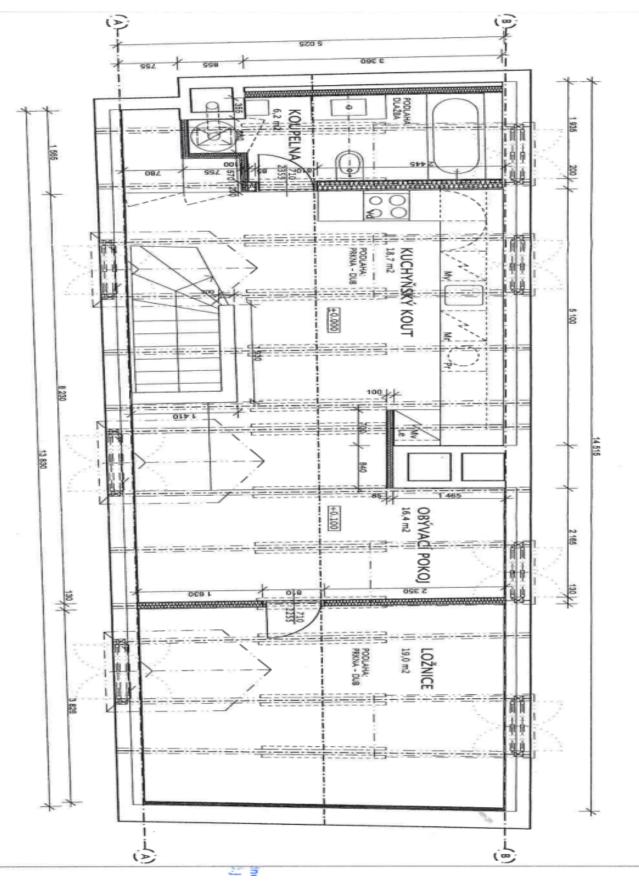

On the entrance level on the 1st floor of the building, there is a hall, a bedroom, a bright bathroom with a window and a shower, and a toilet. Upstairs is a living room with a kitchen, a second bedroom, and a bathroom (with a window, bathtub, toilet, and bidet). The windows of the apartment face east towards the courtyard and west towards the courtyard of an international school and towards the **St. Wenceslas vineyard.** 

Access to the apartment is via the **original wooden staircase.** The interior was renovated in 2014. The bedroom and living room have **air-conditioning units**; both bedrooms have built-in wardrobes. The windows are refurbished (2010); floors are **hardwood oak.** Heating is provided by a Geminox gas boiler, and the bathrooms have heated floors. The apartment comes with **storage space** in an enclosed yard.