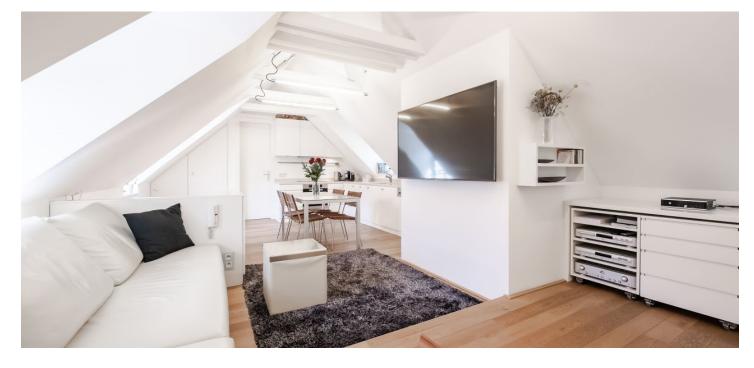

On the entrance level on the 1st floor of the building, there is a hall, a bedroom, a bright bathroom with a window and a shower, and a toilet. Upstairs is a living room with a kitchen, a second bedroom, and a bathroom (with a window, bathtub, toilet, and bidet). The windows of the apartment face east towards the courtyard and west towards the courtyard of an international school and towards the **St. Wenceslas vineyard.** 

Access to the apartment is via the **original wooden staircase.** The interior was renovated in 2014. The bedroom and living room have **air-conditioning units**; both bedrooms have built-in wardrobes. The windows are refurbished (2010); floors are **hardwood oak.** Heating is provided by a Geminox gas boiler, and the bathrooms have heated floors. The apartment comes with **storage space** in an enclosed yard.