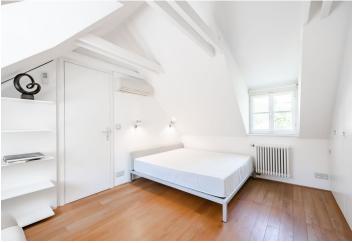

On the entrance level on the 1st floor of the building, there is a hall, a bedroom, a bright bathroom with a window and a shower, and a toilet. Upstairs is a living room with a kitchen, a second bedroom, and a bathroom (with a window, bathtub, toilet, and bidet). The windows of the apartment face east towards the courtyard and west towards the courtyard of an international school and towards the **St. Wenceslas vineyard.** 

Access to the apartment is via the **original wooden staircase.** The interior was renovated in 2014. The bedroom and living room have **air-conditioning units**; both bedrooms have built-in wardrobes. The windows are refurbished (2010); floors are **hardwood oak.** Heating is provided by a Geminox gas boiler, and the bathrooms have heated floors. The apartment comes with **storage space** in an enclosed yard.