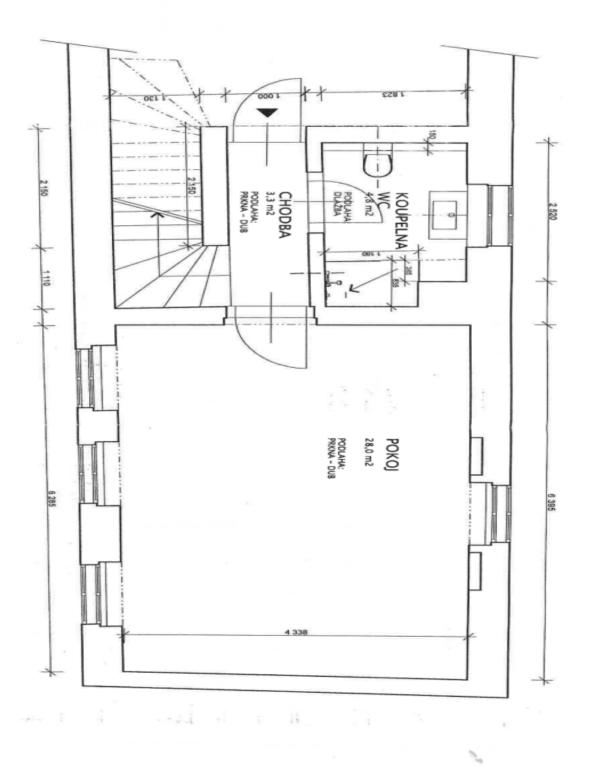

On the entrance level on the 1st floor of the building, there is a hall, a bedroom, a bright bathroom with a window and a shower, and a toilet. Upstairs is a living room with a kitchen, a second bedroom, and a bathroom (with a window, bathtub, toilet, and bidet). The windows of the apartment face east towards the courtyard and west towards the courtyard of an international school and towards the **St. Wenceslas vineyard.** 

Access to the apartment is via the **original wooden staircase.** The interior was renovated in 2014. The bedroom and living room have **air-conditioning units**; both bedrooms have built-in wardrobes. The windows are refurbished (2010); floors are **hardwood oak.** Heating is provided by a Geminox gas boiler, and the bathrooms have heated floors. The apartment comes with **storage space** in an enclosed yard.