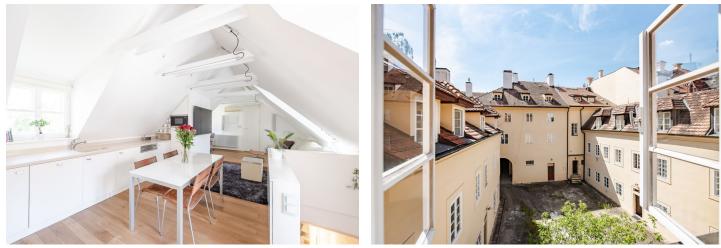

On the entrance level on the 1st floor of the building, there is a hall, a bedroom, a bright bathroom with a window and a shower, and a toilet. Upstairs is a living room with a kitchen, a second bedroom, and a bathroom (with a window, bathtub, toilet, and bidet). The windows of the apartment face east towards the courtyard and west towards the courtyard of an international school and towards the **St. Wenceslas vineyard.** 

The building is surrounded by greenery near the **Old Castle Stairs and the Wallenstein Garden**, a minute's walk from the Malostranská metro station and tram stop with numerous connections. The **Kunsthalle Prague** completely new space for modern and contemporary art is being prepared nearby. Within walking distance is **Charles Bridge**, **Kampa** Park, **Prague Castle**, and many other important monuments.