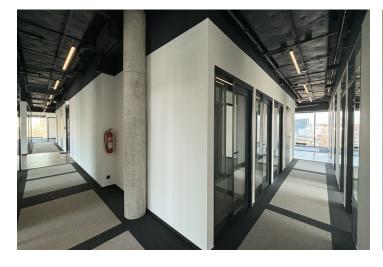

The space has a complete fit-out including carpets (the new tenant will only add a kitchenette and furniture). Directly above this floor is a huge roof terrace.

Tenants will be able to use all the services in and around the building using a special mobile application. There will be also a bicycle storage room, cloakrooms, shower and a full-day restaurant. The surroundings of the buildings will turn into a number of green areas with the possibility of sports activities and relaxation zones. There is also a cycle path for cyclists and skaters. Campus will include a harbor for motor boats and small boats.

Low ceilings

Double floors

Storage areas, showers and dressing rooms

A restaurant right in the building

Parking in underground garagesRents and fees are listed without VAT.