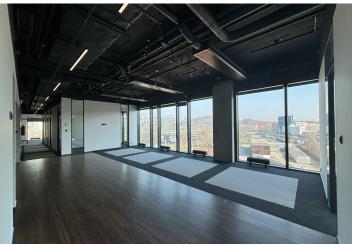

### Office space

Prague 7, Holešovice, Partyzánská

Service price 153 CZK monthly per m²

Available area 708 m²

Parking Yes

PENB B

Rented

Office space for lease on the top floor in the complex built in campus style. It will be located in Prague 7 - Holešovice, close to the VItava River.

The space has a complete fit-out including carpets (the new tenant will only add a kitchenette and furniture). Directly above this floor is a huge roof terrace.

Tenants will be able to use all the services in and around the building using a special mobile application. There will be also a bicycle storage room, cloakrooms, shower and a full-day restaurant. The surroundings of the buildings will turn into a number of green areas with the possibility of sports activities and relaxation zones. There is also a cycle path for cyclists and skaters. Campus will include a harbor for motor boats and small boats.