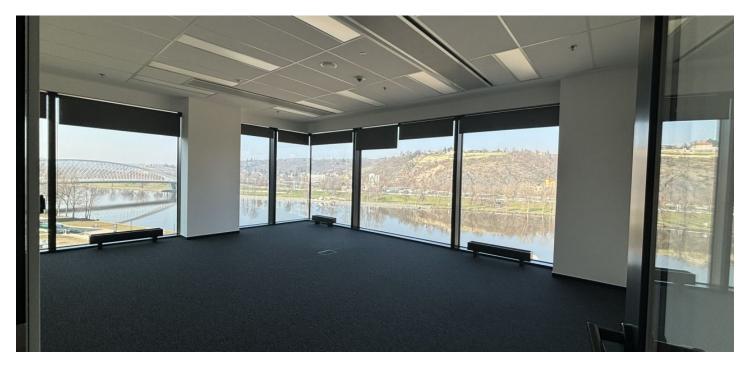

### Office space

Prague 7, Holešovice, Partyzánská

Service price 153 CZK monthly per m²

Available area 708 m²

Parking Yes

PENB B

Rented

Office space for lease on the top floor in the complex built in campus style. It will be located in Prague 7 - Holešovice, close to the VItava River.

The space has a complete fit-out including carpets (the new tenant will only add a kitchenette and furniture). Directly above this floor is a huge roof terrace.

Tenants will be able to use all the services in and around the building using a special mobile application. There will be also a bicycle storage room, cloakrooms, shower and a full-day restaurant. The surroundings of the buildings will turn into a number of green areas with the possibility of sports activities and relaxation zones. There is also a cycle path for cyclists and skaters. Campus will include a harbor for motor boats and small boats.

#### Facilities and services:

Targeting on LEED Platinum and WELL Gold certifications 24/7 security service

Access to magnetic cards

Terrace on the roof of the building

Air conditioning

Sufficient daylight