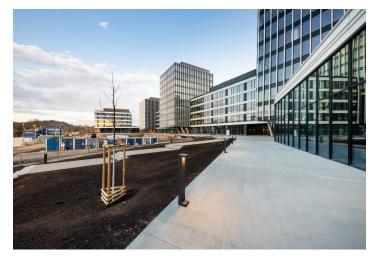

The space has a complete fit-out including carpets (the new tenant will only add a kitchenette and furniture). Directly above this floor is a huge roof terrace.

Tenants will be able to use all the services in and around the building using a special mobile application. There will be also a bicycle storage room, cloakrooms, shower and a full-day restaurant. The surroundings of the buildings will turn into a number of green areas with the possibility of sports activities and relaxation zones. There is also a cycle path for cyclists and skaters. Campus will include a harbor for motor boats and small boats.

#### Location:

39517

Excellent transport accessibility by car and by public transport - in the immediate vicinity of the building there are bus and tram stops. Near train station and Nádraží Holešovice metro station (line C) and Palmovka station (line B). Easy connection to the city ring road, the D8 motorway and the city center.