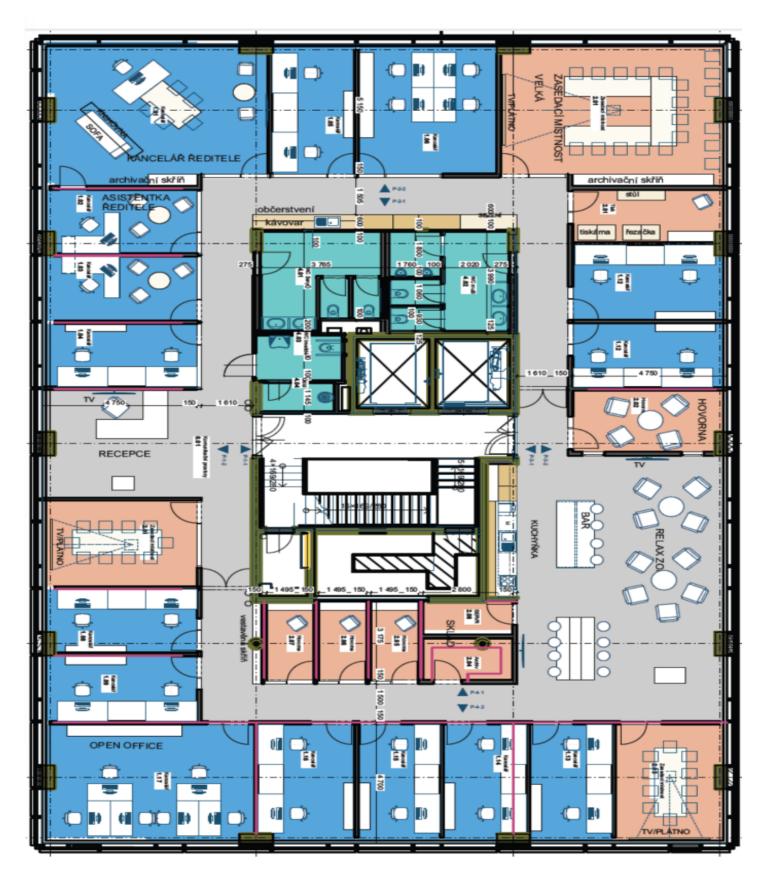

### Office space

Prague 7, Holešovice, Partyzánská

Service price 153 CZK monthly per m²

Available area 708 m²

Parking Yes

PENB B

Rented

Office space for lease on the top floor in the complex built in campus style. It will be located in Prague 7 - Holešovice, close to the VItava River.

The space has a complete fit-out including carpets (the new tenant will only add a kitchenette and furniture). Directly above this floor is a huge roof terrace.

Tenants will be able to use all the services in and around the building using a special mobile application. There will be also a bicycle storage room, cloakrooms, shower and a full-day restaurant. The surroundings of the buildings will turn into a number of green areas with the possibility of sports activities and relaxation zones. There is also a cycle path for cyclists and skaters. Campus will include a harbor for motor boats and small boats.