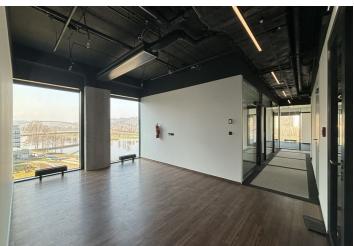

The space has a complete fit-out including carpets (the new tenant will only add a kitchenette and furniture). Directly above this floor is a huge roof terrace.

Tenants will be able to use all the services in and around the building using a special mobile application. There will be also a bicycle storage room, cloakrooms, shower and a full-day restaurant. The surroundings of the buildings will turn into a number of green areas with the possibility of sports activities and relaxation zones. There is also a cycle path for cyclists and skaters. Campus will include a harbor for motor boats and small boats.

#### Facilities and services:

Targeting on LEED Platinum and WELL Gold certifications 24/7 security service

Access to magnetic cards

Terrace on the roof of the building

Air conditioning

Sufficient daylight

Low ceilings

Double floors

Storage areas, showers and dressing rooms

A restaurant right in the building

Parking in underground garagesRents and fees are listed without VAT.