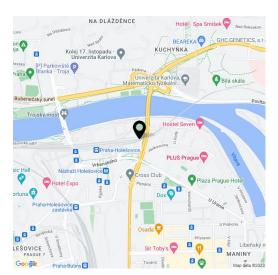

#### Location:

39517

Excellent transport accessibility by car and by public transport - in the immediate vicinity of the building there are bus and tram stops. Near train station and Nádraží Holešovice metro station (line C) and Palmovka station (line B). Easy connection to the city ring road, the D8 motorway and the city center.