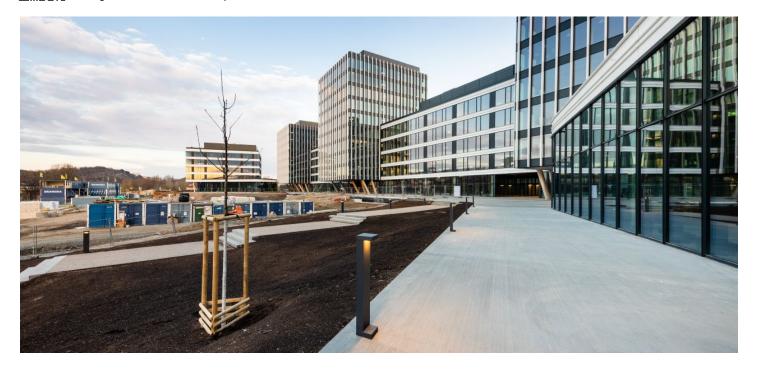

Rented

Office space for lease on the 7th floor in the complex built in campus style. It will be located in Prague 7 - Holešovice, close to the Vltava River.

This popular administrative and residential district is characterized by a wide range of services and a rich cultural life. Here you will find a variety of quality restaurants and cafes, shops, as well as health facilities and banks.

Tenants will be able to use all the services in and around the building using a special mobile application. There will be also a bicycle storage room, cloakrooms, shower and a full-day restaurant. The surroundings of the buildings will turn into a number of green areas with the possibility of sports activities and relaxation zones. There is also a cycle path for cyclists and skaters. Campus will include a harbor for motor boats and small boats.

### Location:

39519

Excellent transport accessibility by car and by public transport - in the immediate vicinity of the building there are bus and tram stops. Near train station and Nádraží Holešovice metro station (line C) and Palmovka station (line B). Easy connection to the city ring road, the D8 motorway and the city center.