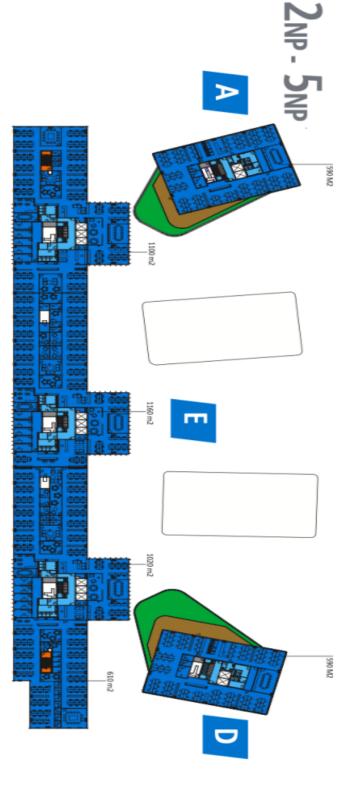

## Office space

Prague 7, Holešovice, Partyzánská

Service price 153 CZK monthly per m²

Available area 586 m²

Cellar -

 Parking
 Yes

 —
 —

 PENB
 B