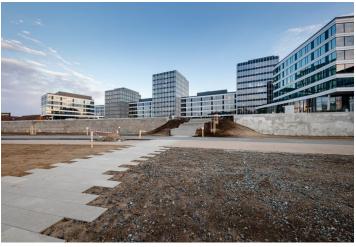

Rented

Office space for lease on the 7th floor in the complex built in campus style. It will be located in Prague 7 - Holešovice, close to the Vltava River.

This popular administrative and residential district is characterized by a wide range of services and a rich cultural life. Here you will find a variety of quality restaurants and cafes, shops, as well as health facilities and banks.

Tenants will be able to use all the services in and around the building using a special mobile application. There will be also a bicycle storage room, cloakrooms, shower and a full-day restaurant. The surroundings of the buildings will turn into a number of green areas with the possibility of sports activities and relaxation zones. There is also a cycle path for cyclists and skaters. Campus will include a harbor for motor boats and small boats.