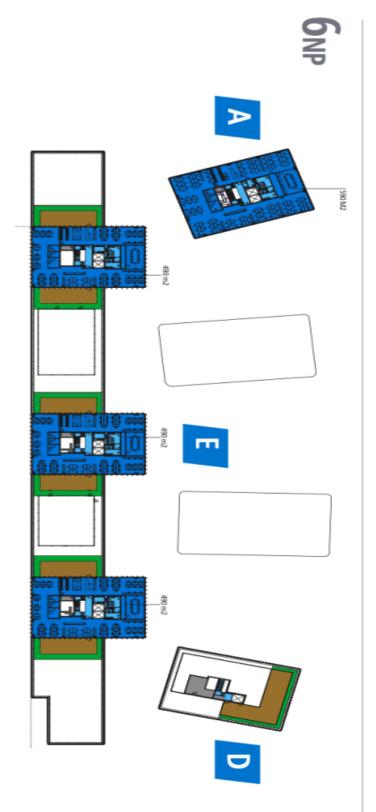

## Office space

Prague 7, Holešovice, Partyzánská

Service price 153 CZK monthly per m²

Available area 586 m²

Cellar -

 Parking
 Yes

 —
 —

 PENB
 B