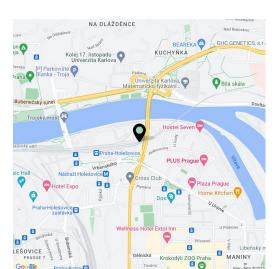

### Location:

39519

Excellent transport accessibility by car and by public transport - in the immediate vicinity of the building there are bus and tram stops. Near train station and Nádraží Holešovice metro station (line C) and Palmovka station (line B). Easy connection to the city ring road, the D8 motorway and the city center.