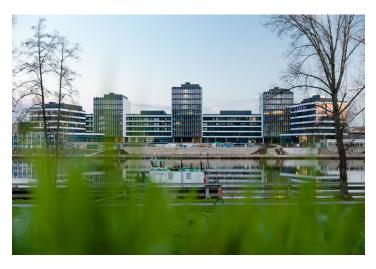

Rented

Office space for lease on the 7th floor in the complex built in campus style. It will be located in Prague 7 - Holešovice, close to the Vltava River.

This popular administrative and residential district is characterized by a wide range of services and a rich cultural life. Here you will find a variety of quality restaurants and cafes, shops, as well as health facilities and banks.

Tenants will be able to use all the services in and around the building using a special mobile application. There will be also a bicycle storage room, cloakrooms, shower and a full-day restaurant. The surroundings of the buildings will turn into a number of green areas with the possibility of sports activities and relaxation zones. There is also a cycle path for cyclists and skaters. Campus will include a harbor for motor boats and small boats.