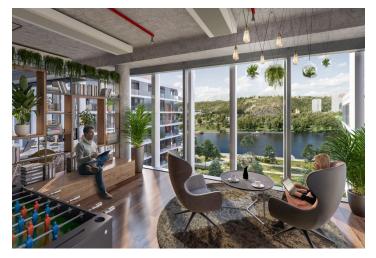

Tenants will be able to use all the services in and around the building using a special mobile application. There will be also a bicycle storage room, cloakrooms, shower and a full-day restaurant. The surroundings of the buildings will turn into a number of green areas with the possibility of sports activities and relaxation zones. There is also a cycle path for cyclists and skaters. Campus will include a harbor for motor boats and small boats.