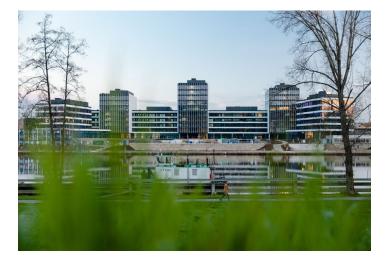

Office space for lease on the 6th floor in the complex built in campus style. It will be located in Prague 7 - Holešovice, close to the Vltava River.

This popular administrative and residential district is characterized by a wide range of services and a rich cultural life. Here you will find a variety of quality restaurants and cafes, shops, as well as health facilities and banks.

Tenants will be able to use all the services in and around the building using a special mobile application. There will be also a bicycle storage room, cloakrooms, shower and a full-day restaurant. The surroundings of the buildings will turn into a number of green areas with the possibility of sports activities and relaxation zones. There is also a cycle path for cyclists and skaters. Campus will include a harbor for motor boats and small boats.