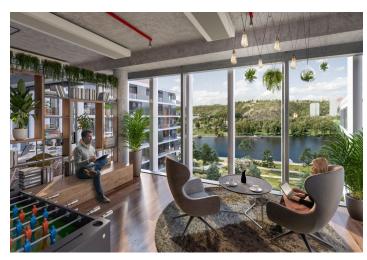

Tenants will be able to use all the services in and around the building using a special mobile application. There will be also a bicycle storage room, cloakrooms, shower and a full-day restaurant. The surroundings of the buildings will turn into a number of green areas with the possibility of sports activities and relaxation zones. There is also a cycle path for cyclists and skaters. Campus will include a harbor for motor boats and small boats.

#### Facilities and services:

Targeting on LEED Platinum and WELL Gold certifications 24/7 security service Access to magnetic cards Terrace on the roof of the building Air conditioning Sufficient daylight Low ceilings Double floors Storage areas, showers and dressing rooms A restaurant right in the building Parking in underground garagesRents and fees are listed without VAT.