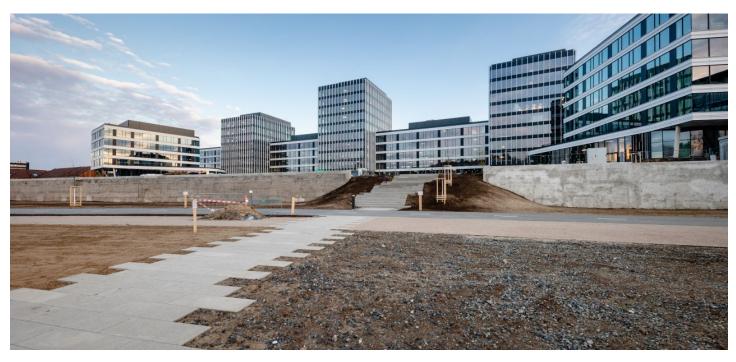

Office space for lease on the 6th floor in the complex built in campus style. It will be located in Prague 7 - Holešovice, close to the Vltava River.

This popular administrative and residential district is characterized by a wide range of services and a rich cultural life. Here you will find a variety of quality restaurants and cafes, shops, as well as health facilities and banks.

Tenants will be able to use all the services in and around the building using a special mobile application. There will be also a bicycle storage room, cloakrooms, shower and a full-day restaurant. The surroundings of the buildings will turn into a number of green areas with the possibility of sports activities and relaxation zones. There is also a cycle path for cyclists and skaters. Campus will include a harbor for motor boats and small boats.

#### Location:

Excellent transport accessibility by car and by public transport - in the immediate vicinity of the building there are bus and tram stops. Near train station and Nádraží Holešovice metro station (line C) and Palmovka station (line B). Easy connection to the city ring road, the D8 motorway and the city center.