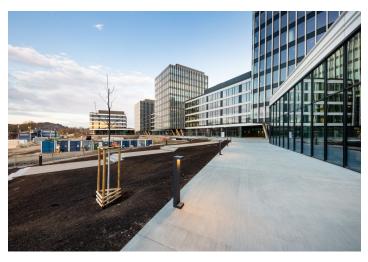

Office space for lease on the 6th floor in the complex built in campus style. It will be located in Prague 7 - Holešovice, close to the Vltava River.

This popular administrative and residential district is characterized by a wide range of services and a rich cultural life. Here you will find a variety of quality restaurants and cafes, shops, as well as health facilities and banks.

#### Facilities and services:

Targeting on LEED Platinum and WELL Gold certifications 24/7 security service Access to magnetic cards Terrace on the roof of the building Air conditioning Sufficient daylight Low ceilings Double floors Storage areas, showers and dressing rooms A restaurant right in the building Parking in underground garagesRents and fees are listed without VAT.