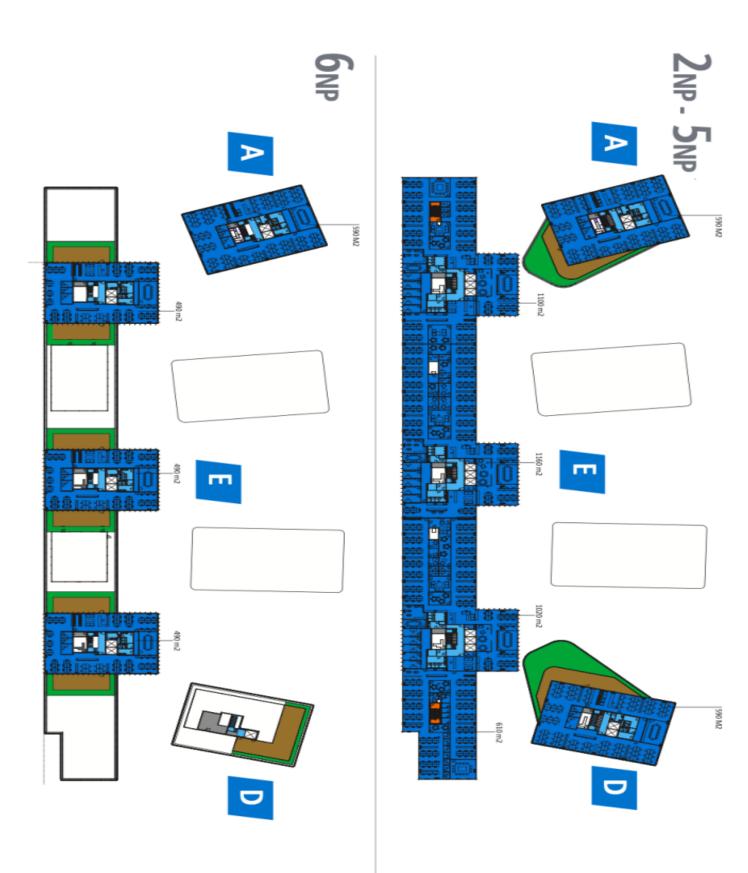

### Office space

Prague 7, Holešovice, Partyzánská

| Service price    | 153 CZK monthly per m <sup>2</sup> |
|------------------|------------------------------------|
| Available area   | 580 m²                             |
| Cellar           | _                                  |
| Parking          | Yes                                |
| PENB             | В                                  |
| Reference number | 39520                              |

Office space for lease on the 6th floor in the complex built in campus style. It will be located in Prague 7 - Holešovice, close to the Vltava River.

This popular administrative and residential district is characterized by a wide range of services and a rich cultural life. Here you will find a variety of quality restaurants and cafes, shops, as well as health facilities and banks.