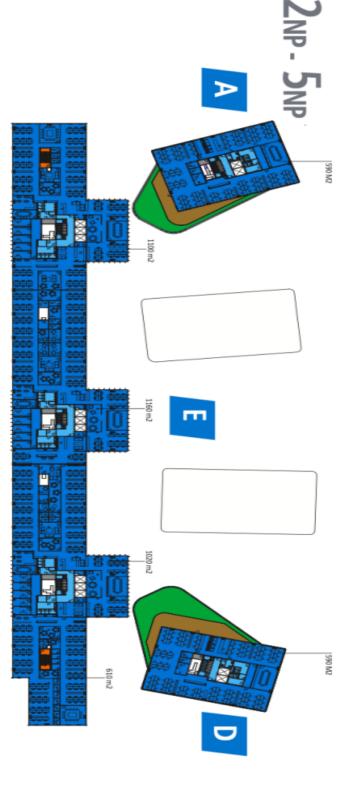

### Office space

Prague 7, Holešovice, Partyzánská

Service price 153 CZK monthly per m²

Available area 580 m²

Cellar

Perking Yes
PENB B

Reference number 39521

Rented

Office space for lease on the 5th floor in the complex built in campus style. It will be located in Prague 7 - Holešovice, close to the Vltava River.

This popular administrative and residential district is characterized by a wide range of services and a rich cultural life. Here you will find a variety of quality restaurants and cafes, shops, as well as health facilities and banks.