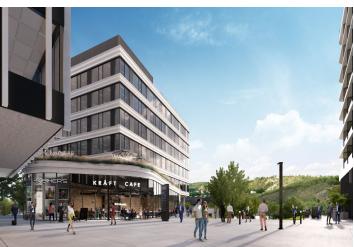

Office space for lease on the 5th floor in the complex built in campus style. It will be located in Prague 7 - Holešovice, close to the Vltava River.

This popular administrative and residential district is characterized by a wide range of services and a rich cultural life. Here you will find a variety of quality restaurants and cafes, shops, as well as health facilities and banks.

Tenants will be able to use all the services in and around the building using a special mobile application. There will be also a bicycle storage room, cloakrooms, shower and a full-day restaurant. The surroundings of the buildings will turn into a number of green areas with the possibility of sports activities and relaxation zones. There is also a cycle path for cyclists and skaters. Campus will include a harbor for motor boats and small boats.