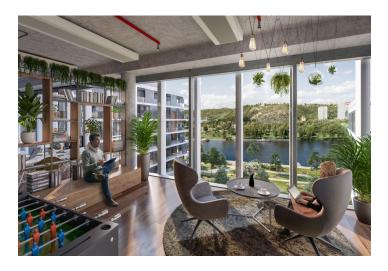

Tenants will be able to use all the services in and around the building using a special mobile application. There will be also a bicycle storage room, cloakrooms, shower and a full-day restaurant. The surroundings of the buildings will turn into a number of green areas with the possibility of sports activities and relaxation zones. There is also a cycle path for cyclists and skaters. Campus will include a harbor for motor boats and small boats.