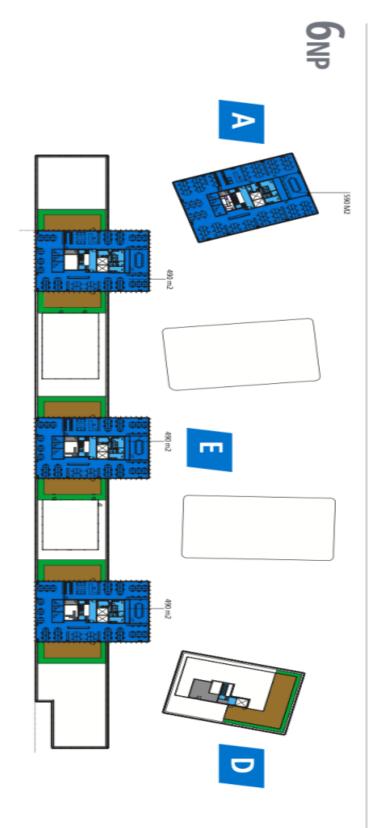

### Office space

Prague 7, Holešovice, Partyzánská

Service price 153 CZK monthly per m²

Available area 580 m²

Cellar

Perking Yes
PENB B

Reference number 39521

Rented

Office space for lease on the 5th floor in the complex built in campus style. It will be located in Prague 7 - Holešovice, close to the Vltava River.

This popular administrative and residential district is characterized by a wide range of services and a rich cultural life. Here you will find a variety of quality restaurants and cafes, shops, as well as health facilities and banks.