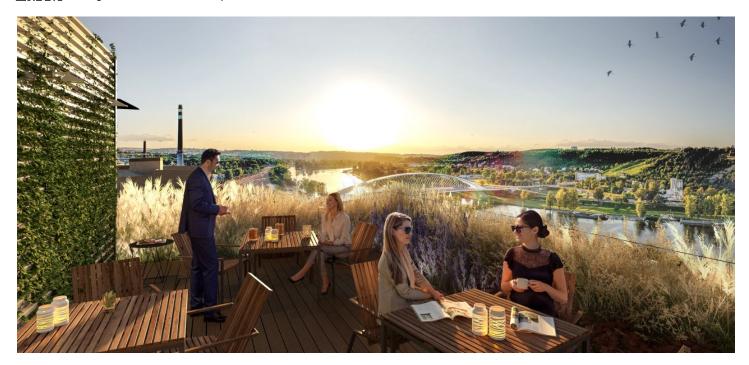

Tenants will be able to use all the services in and around the building using a special mobile application. There will be also a bicycle storage room, cloakrooms, shower and a full-day restaurant. The surroundings of the buildings will turn into a number of green areas with the possibility of sports activities and relaxation zones. There is also a cycle path for cyclists and skaters. Campus will include a harbor for motor boats and small boats.

#### Facilities and services:

Targeting on LEED Platinum and WELL Gold certifications 24/7 security service
Access to magnetic cards
Terrace on the roof of the building
Air conditioning
Sufficient daylight