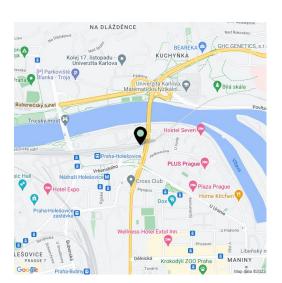

Office space for lease on the 5th floor in the complex built in campus style. It will be located in Prague 7 - Holešovice, close to the Vltava River.

This popular administrative and residential district is characterized by a wide range of services and a rich cultural life. Here you will find a variety of quality restaurants and cafes, shops, as well as health facilities and banks.

#### Location:

Excellent transport accessibility by car and by public transport - in the immediate vicinity of the building there are bus and tram stops. Near train station and Nádraží Holešovice metro station (line C) and Palmovka station (line B). Easy connection to the city ring road, the D8 motorway and the city center.