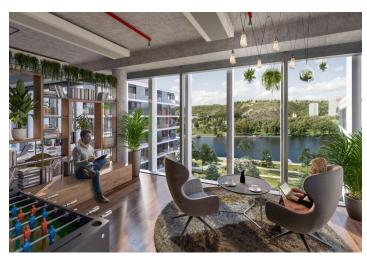

Tenants will be able to use all the services in and around the building using a special mobile application. There will be also a bicycle storage room, cloakrooms, shower and a full-day restaurant. The surroundings of the buildings will turn into a number of green areas with the possibility of sports activities and relaxation zones. There is also a cycle path for cyclists and skaters. Campus will include a harbor for motor boats and small boats.

#### Facilities and services:

Targeting on LEED Platinum and WELL Gold certifications 24/7 security service Access to magnetic cards Terrace on the roof of the building Air conditioning Sufficient daylight Low ceilings Double floors Storage areas, showers and dressing rooms A restaurant right in the building Parking in underground garagesRents and fees are listed without VAT.