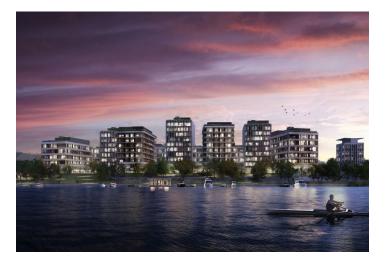

Tenants will be able to use all the services in and around the building using a special mobile application. There will be also a bicycle storage room, cloakrooms, shower and a full-day restaurant. The surroundings of the buildings will turn into a number of green areas with the possibility of sports activities and relaxation zones. There is also a cycle path for cyclists and skaters. Campus will include a harbor for motor boats and small boats.