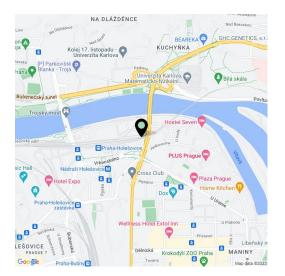

#### Location:

Excellent transport accessibility by car and by public transport - in the immediate vicinity of the building there are bus and tram stops. Near train station and Nádraží Holešovice metro station (line C) and Palmovka station (line B). Easy connection to the city ring road, the D8 motorway and the city center.