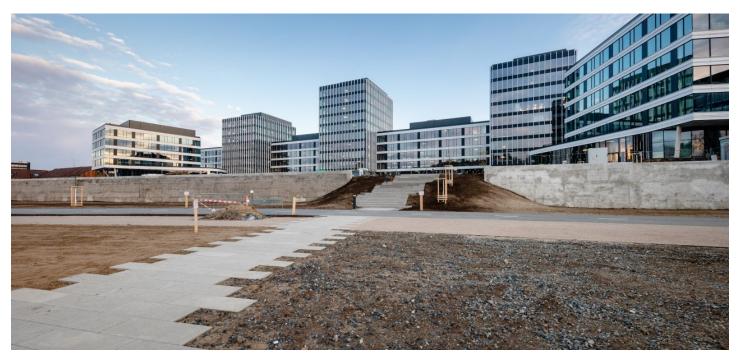

Office space for lease on the 4th floor in the complex built in campus style. It will be located in Prague 7 - Holešovice, close to the Vltava River.

This popular administrative and residential district is characterized by a wide range of services and a rich cultural life. Here you will find a variety of quality restaurants and cafes, shops, as well as health facilities and banks.

Tenants will be able to use all the services in and around the building using a special mobile application. There will be also a bicycle storage room, cloakrooms, shower and a full-day restaurant. The surroundings of the buildings will turn into a number of green areas with the possibility of sports activities and relaxation zones. There is also a cycle path for cyclists and skaters. Campus will include a harbor for motor boats and small boats.

#### Location:

Excellent transport accessibility by car and by public transport - in the immediate vicinity of the building there are bus and tram stops. Near train station and Nádraží Holešovice metro station (line C) and Palmovka station (line B). Easy connection to the city ring road, the D8 motorway and the city center.