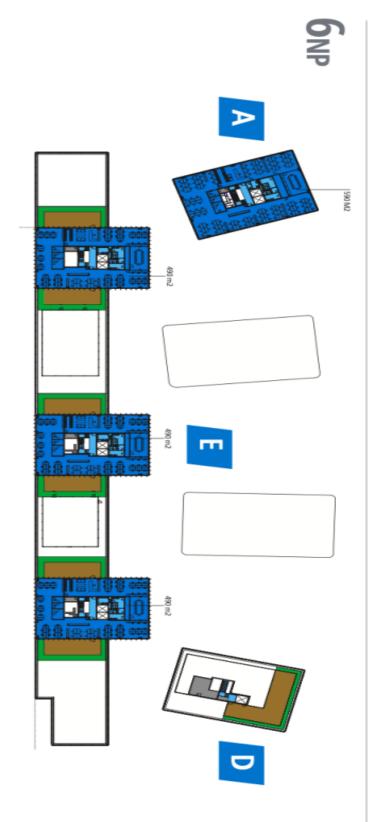

# Service price 153 CZK monthly per m² Available area 1575 m²

Parking Yes

Reference number 39523

### Rented

Office space for lease on the 3rd floor in the complex built in campus style. It will be located in Prague 7 - Holešovice, close to the VItava River.

This popular administrative and residential district is characterized by a wide range of services and a rich cultural life. Here you will find a variety of quality restaurants and cafes, shops, as well as health facilities and banks.