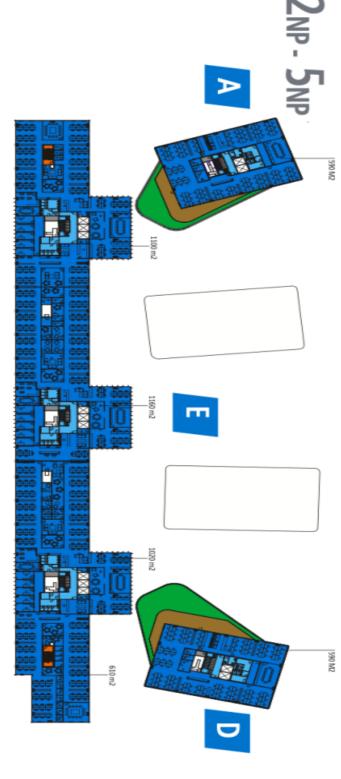

# Service price 153 CZK monthly per m² Available area 1575 m²

Parking Yes

Reference number 39523

### Rented

Office space for lease on the 3rd floor in the complex built in campus style. It will be located in Prague 7 - Holešovice, close to the VItava River.

This popular administrative and residential district is characterized by a wide range of services and a rich cultural life. Here you will find a variety of quality restaurants and cafes, shops, as well as health facilities and banks.