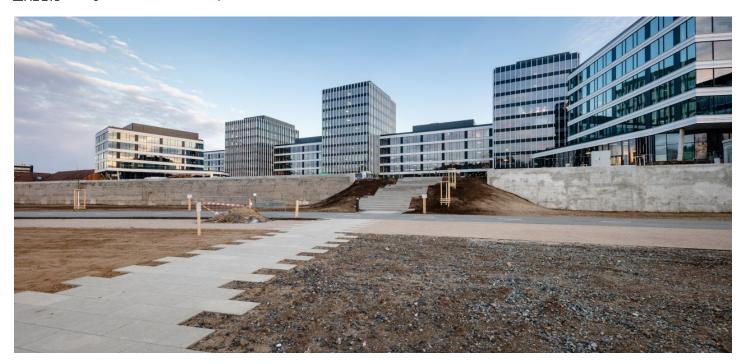

### Rented

Office space for lease on the 3rd floor in the complex built in campus style. It will be located in Prague 7 - Holešovice, close to the VItava River.

This popular administrative and residential district is characterized by a wide range of services and a rich cultural life. Here you will find a variety of quality restaurants and cafes, shops, as well as health facilities and banks.

Tenants will be able to use all the services in and around the building using a special mobile application. There will be also a bicycle storage room, cloakrooms, shower and a full-day restaurant. The surroundings of the buildings will turn into a number of green areas with the possibility of sports activities and relaxation zones. There is also a cycle path for cyclists and skaters. Campus will include a harbor for motor boats and small boats.

#### Location:

В

Excellent transport accessibility by car and by public transport - in the immediate vicinity of the building there are bus and tram stops. Near train station and Nádraží Holešovice metro station (line C) and Palmovka station (line B). Easy connection to the city ring road, the D8 motorway and the city center.