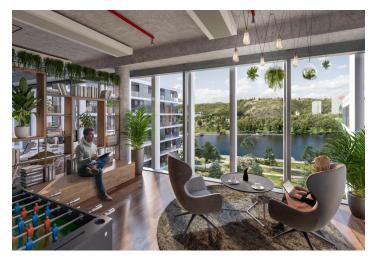

Tenants will be able to use all the services in and around the building using a special mobile application. There will be also a bicycle storage room, cloakrooms, shower and a full-day restaurant. The surroundings of the buildings will turn into a number of green areas with the possibility of sports activities and relaxation zones. There is also a cycle path for cyclists and skaters. Campus will include a harbor for motor boats and small boats.

#### Facilities and services:

Targeting on LEED Platinum and WELL Gold certifications 24/7 security service
Access to magnetic cards
Terrace on the roof of the building
Air conditioning
Sufficient daylight

Low ceilings

Double floors

Storage areas, showers and dressing rooms

A restaurant right in the building

Parking in underground garagesRents and fees are listed without VAT.

Tenants do not pay commission.

+420 724 551 238