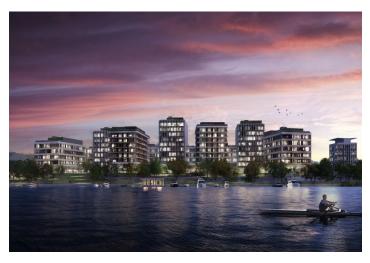

Tenants will be able to use all the services in and around the building using a special mobile application. There will be also a bicycle storage room, cloakrooms, shower and a full-day restaurant. The surroundings of the buildings will turn into a number of green areas with the possibility of sports activities and relaxation zones. There is also a cycle path for cyclists and skaters. Campus will include a harbor for motor boats and small boats.