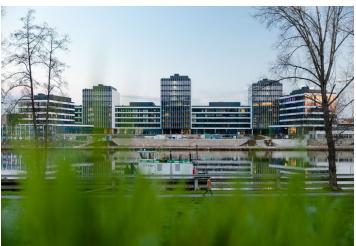

### Rented

Office space for lease on the 3rd floor in the complex built in campus style. It will be located in Prague 7 - Holešovice, close to the VItava River.

This popular administrative and residential district is characterized by a wide range of services and a rich cultural life. Here you will find a variety of quality restaurants and cafes, shops, as well as health facilities and banks.

Tenants will be able to use all the services in and around the building using a special mobile application. There will be also a bicycle storage room, cloakrooms, shower and a full-day restaurant. The surroundings of the buildings will turn into a number of green areas with the possibility of sports activities and relaxation zones. There is also a cycle path for cyclists and skaters. Campus will include a harbor for motor boats and small boats.