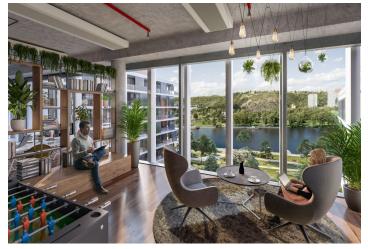

Tenants will be able to use all the services in and around the building using a special mobile application. There will be also a bicycle storage room, cloakrooms, shower and a full-day restaurant. The surroundings of the buildings will turn into a number of green areas with the possibility of sports activities and relaxation zones. There is also a cycle path for cyclists and skaters. Campus will include a harbor for motor boats and small boats.

#### Facilities and services:

LEED Platinum and WELL Gold certifications 24/7 security service Access to magnetic cards Terrace on the roof of the building Air conditioning Sufficient daylight Low ceilings Double floors Storage areas, showers and dressing rooms