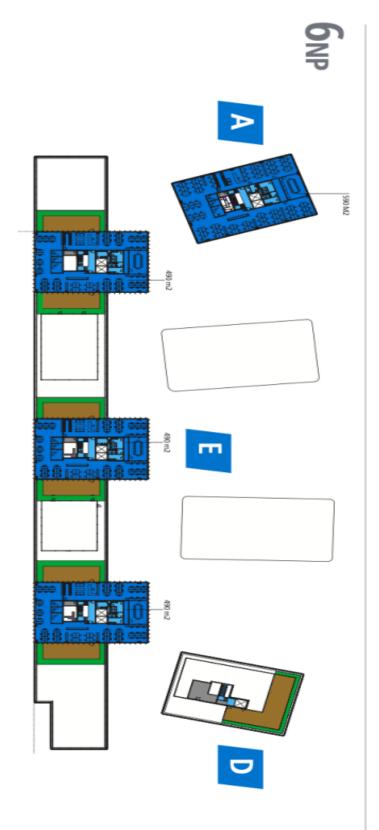

### Office space

Prague 7, Holešovice, Partyzánská

153 CZK monthly per m<sup>2</sup> Service price Available area 1326 m<sup>2</sup>

**Parking** Yes **PENB** В

39524 Reference number

Rented

Office space for lease on the 2nd floor in the complex built in campus style. It will be located in Prague 7 - Holešovice, close to the Vltava River.