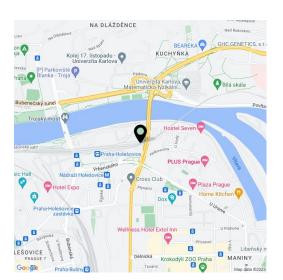

#### Location:

Excellent transport accessibility by car and by public transport - in the immediate vicinity of the building there are bus and tram stops. Near train station and Nádraží Holešovice metro station (line C) and Palmovka station (line B). Easy connection to the city ring road, the D8 motorway and the city center.