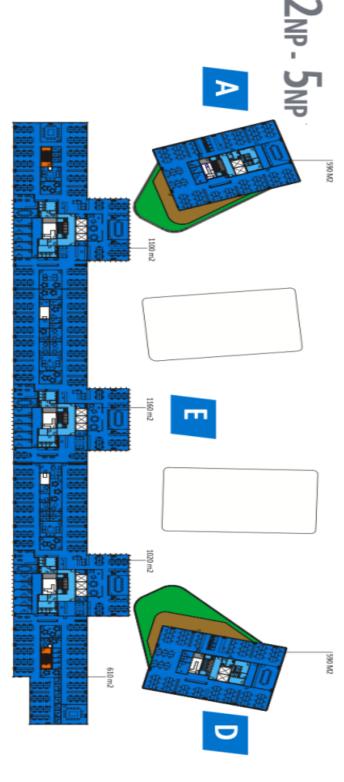

### Office space

Prague 7, Holešovice, Partyzánská

153 CZK monthly per m<sup>2</sup> Service price Available area 1326 m<sup>2</sup>

**Parking** Yes **PENB** В

39524 Reference number

Rented

Office space for lease on the 2nd floor in the complex built in campus style. It will be located in Prague 7 - Holešovice, close to the Vltava River.