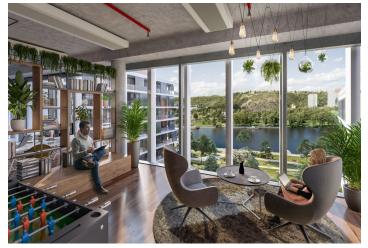

Tenants will be able to use all the services in and around the building using a special mobile application. There will be also a bicycle storage room, cloakrooms, shower and a full-day restaurant. The surroundings of the buildings will turn into a number of green areas with the possibility of sports activities and relaxation zones. There is also a cycle path for cyclists and skaters. Campus will include a harbor for motor boats and small boats.