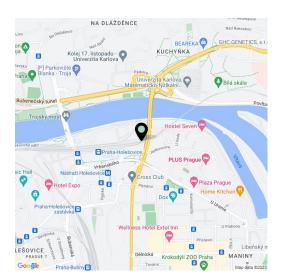

#### Location:

Yes

39525

Excellent transport accessibility by car and by public transport - in the immediate vicinity of the building there are bus and tram stops. Near train station and Nádraží Holešovice metro station (line C) and Palmovka station (line B). Easy connection to the city ring road, the D8 motorway and the city center.