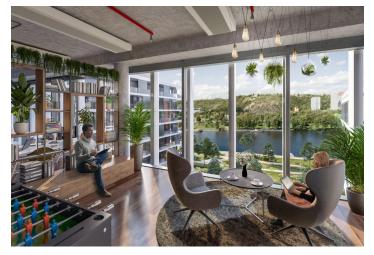

Tenants will be able to use all the services in and around the building using a special mobile application. There will be also a bicycle storage room, cloakrooms, shower and a full-day restaurant. The surroundings of the buildings will turn into a number of green areas with the possibility of sports activities and relaxation zones. There is also a cycle path for cyclists and skaters. Campus will include a harbor for motor boats and small boats.

### Facilities and services:

Targeting on LEED Platinum and WELL Gold certifications
24/7 security service
Access to magnetic cards
Terrace on the roof of the building
Air conditioning
Sufficient daylight
Low ceilings
Double floors
Storage areas, showers and dressing rooms
A restaurant right in the building