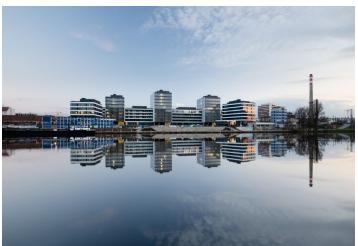

### € 16.50 - 17.50 / m<sup>2</sup> | CZK 417 - 442 / m<sup>2</sup>

Office space for lease on the 1st floor in the complex built in campus style. It will be located in Prague 7 - Holešovice, close to the Vltava River.

This popular administrative and residential district is characterized by a wide range of services and a rich cultural life. Here you will find a variety of quality restaurants and cafes, shops, as well as health facilities and banks.