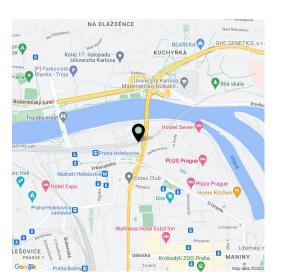

#### Location:

Excellent transport accessibility by car and by public transport - in the immediate vicinity of the building there are bus and tram stops. Near train station and Nádraží Holešovice metro station (line C) and Palmovka station (line B). Easy connection to the city ring road, the D8 motorway and the city center.