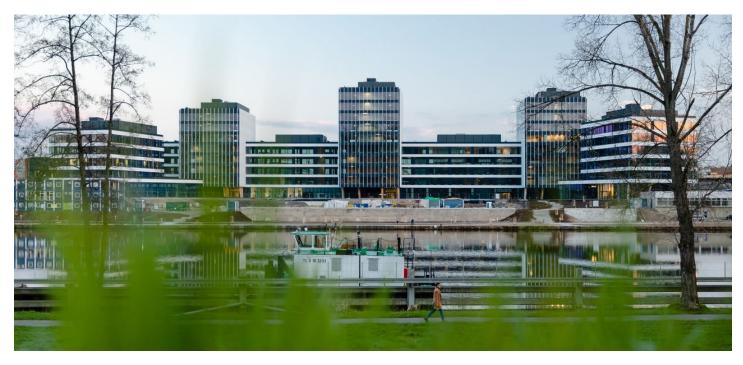

### € 16.50 - 17.50 / m<sup>2</sup> | CZK 417 - 442 / m<sup>2</sup>

Office space for lease on the 1st floor in the complex built in campus style. It will be located in Prague 7 - Holešovice, close to the Vltava River.

This popular administrative and residential district is characterized by a wide range of services and a rich cultural life. Here you will find a variety of quality restaurants and cafes, shops, as well as health facilities and banks.

#### Location:

Excellent transport accessibility by car and by public transport - in the immediate vicinity of the building there are bus and tram stops. Near train station and Nádraží Holešovice metro station (line C) and Palmovka station (line B). Easy connection to the city ring road, the D8 motorway and the city center.