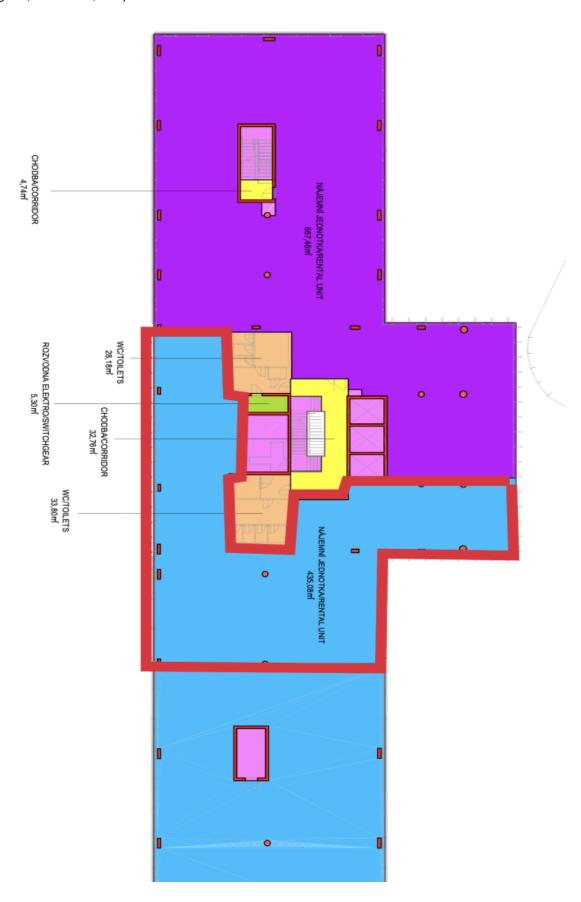

## Office space

Prague 7, Holešovice, Partyzánská

| Service price    | 153 CZK monthly per m² |
|------------------|------------------------|
| Available area   | 501 m²                 |
| Cellar           | -                      |
| Parking          | Yes                    |
| PENB             | В                      |
| Reference number | 39525                  |