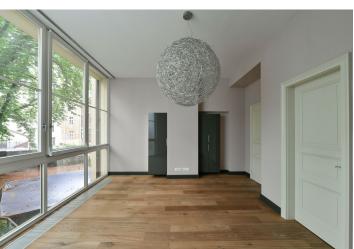

\* Area of the unit according to the Civil Code. The area consists of the sum total area of the entire unit bounded by perimeter walls.

High-standard, bright completely renovated unfurnished 3-bedroom flat with views of the square with an iconic fountain by sculptor M. Beščec is located on the 1st floor of a renovated and maintained building with a lift. Prestigious location Vinohrady, near the Náměstí Míru square with metro station and a tram stop, in a location with a diverse range of cafes and restaurants and a high concentration of quality schools, a short walk from the romantic Havlíčkovy sady Park.

The layout offers a living room with fully equipped kitchen and gas fireplace, adjoining study / bedroom, master bedroom with fitted walk-in closet and orientation to a quiet courtyard, second bedroom to the street, large bathroom (with bathtub, massage shower and toilet), separate toilet, 2 utility rooms, and an entrance hall.

High ceilings, wooden floors, Siemens appliances (dishwasher, microwave, American fridge, wine cellar, induction hob, built-in coffee maker), washer, dryer, built-in wardrobes, alarm, videophone, cellar. Common building charges and water CZK 2,000. Gas and electricity will be transferred to the tenant's name. Parking can be arranged at an additional cost in a nearby underground garage.