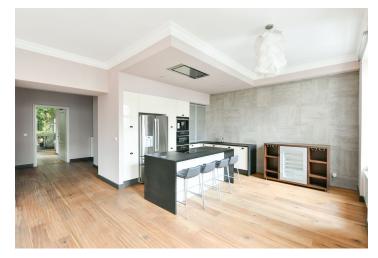

The layout offers a living room with fully equipped kitchen and gas fireplace, adjoining study / bedroom, master bedroom with fitted walk-in closet and orientation to a quiet courtyard, second bedroom to the street, large bathroom (with bathtub, massage shower and toilet), separate toilet, 2 utility rooms, and an entrance hall.

High ceilings, wooden floors, Siemens appliances (dishwasher, microwave, American fridge, wine cellar, induction hob, built-in coffee maker), washer, dryer, built-in wardrobes, alarm, videophone, cellar. Common building charges and water CZK 2,000. Gas and electricity will be transferred to the tenant's name. Parking can be arranged at an additional cost in a nearby underground garage.