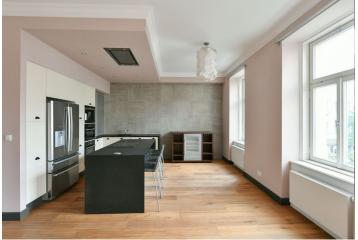

The layout offers a living room with fully equipped kitchen and gas fireplace, adjoining study / bedroom, master bedroom with fitted walk-in closet and orientation to a quiet courtyard, second bedroom to the street, large bathroom (with bathtub, massage shower and toilet), separate toilet, 2 utility rooms, and an entrance hall.

High ceilings, wooden floors, Siemens appliances (dishwasher, microwave, American fridge, wine cellar, induction hob, built-in coffee maker), washer, dryer, built-in wardrobes, alarm, videophone, cellar. Common building charges and water CZK 2,000. Gas and electricity will be transferred to the tenant's name. Parking can be arranged at an additional cost in a nearby underground garage.