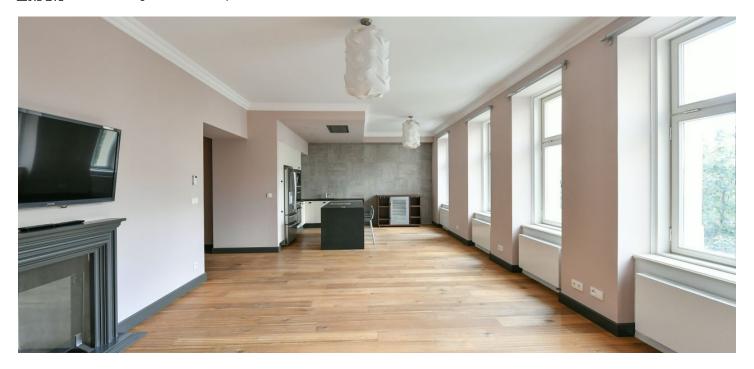

The layout offers a living room with fully equipped kitchen and gas fireplace, adjoining study / bedroom, master bedroom with fitted walk-in closet and orientation to a quiet courtyard, second bedroom to the street, large bathroom (with bathtub, massage shower and toilet), separate toilet, 2 utility rooms, and an entrance hall.

High ceilings, wooden floors, Siemens appliances (dishwasher, microwave, American fridge, wine cellar, induction hob, built-in coffee maker), washer, dryer, built-in wardrobes, alarm, videophone, cellar. Common building charges and water CZK 2,000. Gas and electricity will be transferred to the tenant's name. Parking can be arranged at an additional cost in a nearby underground garage.