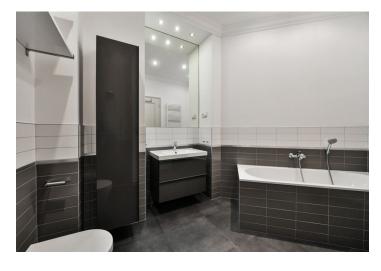

The layout offers a living room with fully equipped kitchen and gas fireplace, adjoining study / bedroom, master bedroom with fitted walk-in closet and orientation to a quiet courtyard, second bedroom to the street, large bathroom (with bathtub, massage shower and toilet), separate toilet, 2 utility rooms, and an entrance hall.