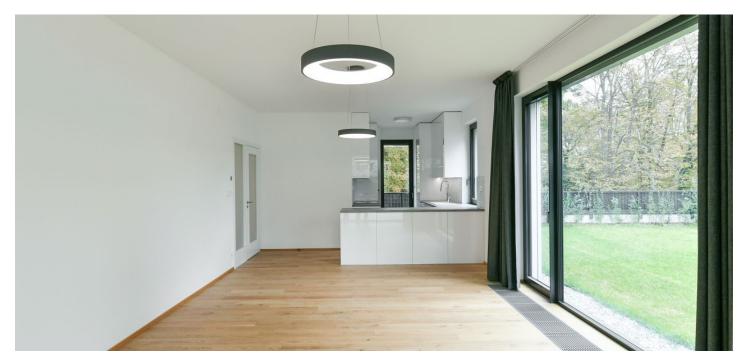

<sup>\*</sup> Area of the unit according to the Civil Code. The area consists of the sum total area of the entire unit bounded by perimeter walls.

New high-standard bright unfurnished 3-bedroom 2-bathroom flat with a large private garden (220 m²) and 2 garage spaces situated on the upper grounf floor of a modern and high quality residential complex with 24-hours reception, created according to the QARTA architecture studio in a premium location in the Ořechovka residential district in Prague 6 on the border of Střešovice and Dejvice. Lots of greenery, within easy driving distance are kindergartens and primary schools as well as a grammar school, Riverside School Prague - Junior High or ISP (International School of Prague), shops, medical services, easy access to the airport.

The layout consists of a large living room with fully equipped kitchen, dining area and access to **2 garden terraces** (shady northern and sunny southern one), master bedroom with walk-in closet, bathroom and access through the terrace to a **large garden**, another 2 bedrooms, a bathroom (bathtub, shower corner, 2 sinks, toilet), separate toilet, utility room and a large entrance hall.

In a high standard, wooden floors, Siemens kitchen appliances (incl. Induction hobs, microwave oven, dishwasher), floor-to-ceiling windows with el. controlled **blinds**, alarm, built-in wardrobes in the bedrooms and the hall. **Real estate project of 2020** - The best project in the Czech Republic. A room for strollers and bikes, security cameras. Common building charges, heating and water CZK 6,000 / month, electricity is paid separately. **2 garage spaces and a cellar** included. Available from August 2021.