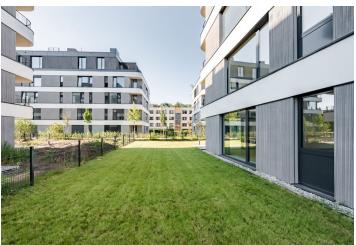

<sup>\*</sup> Area of the unit according to the Civil Code. The area consists of the sum total area of the entire unit bounded by perimeter walls.

New high-standard bright unfurnished 3-bedroom 2-bathroom flat with a large private garden (220 m²) and 2 garage spaces situated on the upper grounf floor of a modern and high quality residential complex with 24-hours reception, created according to the QARTA architecture studio in a premium location in the Ořechovka residential district in Prague 6 on the border of Střešovice and Dejvice. Lots of greenery, within easy driving distance are kindergartens and primary schools as well as a grammar school, Riverside School Prague - Junior High or ISP (International School of Prague), shops, medical services, easy access to the airport.

The layout consists of a large living room with fully equipped kitchen, dining area and access to **2 garden terraces** (shady northern and sunny southern one), master bedroom with walk-in closet, bathroom and access through the terrace to a **large garden**, another 2 bedrooms, a bathroom (bathtub, shower corner, 2 sinks, toilet), separate toilet, utility room and a large entrance hall.