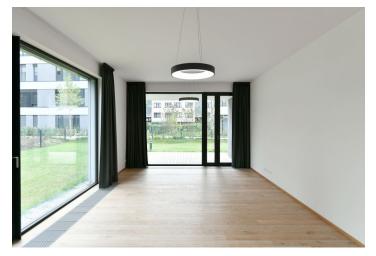

The layout consists of a large living room with fully equipped kitchen, dining area and access to **2 garden terraces** (shady northern and sunny southern one), master bedroom with walk-in closet, bathroom and access through the terrace to a **large garden**, another 2 bedrooms, a bathroom (bathtub, shower corner, 2 sinks, toilet), separate toilet, utility room and a large entrance hall.

In a high standard, wooden floors, Siemens kitchen appliances (incl. Induction hobs, microwave oven, dishwasher), floor-to-ceiling windows with el. controlled **blinds**, alarm, built-in wardrobes in the bedrooms and the hall. **Real estate project of 2020** - The best project in the Czech Republic. A room for strollers and bikes, security cameras. Common building charges, heating and water CZK 6,000 / month, electricity is paid separately. **2 garage spaces and a cellar** included. Available from August 2021.