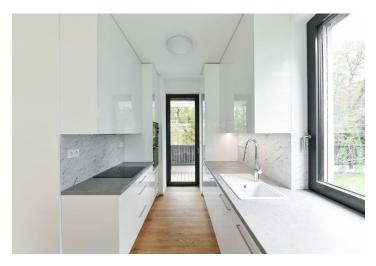

The layout consists of a large living room with fully equipped kitchen, dining area and access to **2 garden terraces** (shady northern and sunny southern one), master bedroom with walk-in closet, bathroom and access through the terrace to a **large garden**, another 2 bedrooms, a bathroom (bathtub, shower corner, 2 sinks, toilet), separate toilet, utility room and a large entrance hall.

In a high standard, wooden floors, Siemens kitchen appliances (incl. Induction hobs, microwave oven, dishwasher), floor-to-ceiling windows with el. controlled **blinds**, alarm, built-in wardrobes in the bedrooms and the hall. **Real estate project of 2020** - The best project in the Czech Republic. A room for strollers and bikes, security cameras. Common building charges, heating and water CZK 6,000 / month, electricity is paid separately. **2 garage spaces and a cellar** included. Available from August 2021.