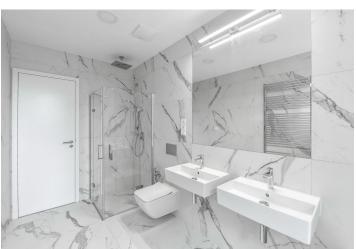

The layout consists of a large living room with fully equipped kitchen, dining area and access to **2 garden terraces** (shady northern and sunny southern one), master bedroom with walk-in closet, bathroom and access through the terrace to a **large garden**, another 2 bedrooms, a bathroom (bathtub, shower corner, 2 sinks, toilet), separate toilet, utility room and a large entrance hall.

In a high standard, wooden floors, Siemens kitchen appliances (incl. Induction hobs, microwave oven, dishwasher), floor-to-ceiling windows with el. controlled **blinds**, alarm, built-in wardrobes in the bedrooms and the hall. **Real estate project of 2020** - The best project in the Czech Republic. A room for strollers and bikes, security cameras. Common building charges, heating and water CZK 6,000 / month, electricity is paid separately. **2 garage spaces and a cellar** included. Available from August 2021.