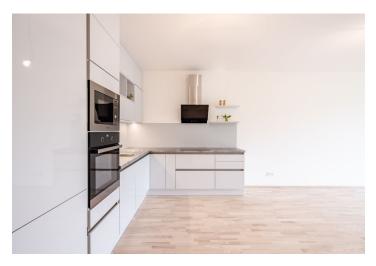

The apartment area is divided into a living room with an equipped kitchenette, a bedroom with an equipped **walk-in closet**, a bathroom with a bathtub and a toilet and an entrance hall. Both rooms have access to a **16-meter terrace** with a storage room.

Wooden decking on the floor, underfloor heating in the bathroom, large wooden windows, recuperation, dishwasher, microwave, cellar. In the house there is a room for strollers and bicycle, at the house entrance there is a lobby with a sitting area. Garage parking for an extra charge of CZK 2,000/month. Deposit for common building charges, water and heating CZK 3,000. Electricity is billed separately.