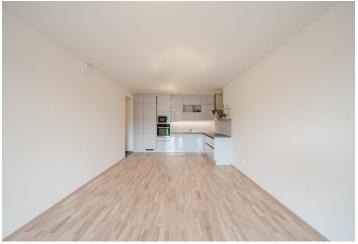

The apartment area is divided into a living room with an equipped kitchenette, a bedroom with an equipped **walk-in closet**, a bathroom with a bathtub and a toilet and an entrance hall. Both rooms have access to a **16-meter terrace** with a storage room.

Wooden decking on the floor, underfloor heating in the bathroom, large wooden windows, recuperation, dishwasher, microwave, cellar. In the house there is a room for strollers and bicycle, at the house entrance there is a lobby with a sitting area. Garage parking for an extra charge of CZK 2,000/month. Deposit for common building charges, water and heating CZK 3,000. Electricity is billed separately.