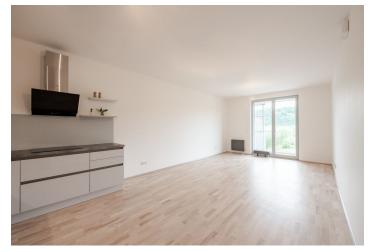

The apartment area is divided into a living room with an equipped kitchenette, a bedroom with an equipped **walk-in closet**, a bathroom with a bathtub and a toilet and an entrance hall. Both rooms have access to a **16-meter terrace** with a storage room.

Wooden decking on the floor, underfloor heating in the bathroom, large wooden windows, recuperation, dishwasher, microwave, cellar. In the house there is a room for strollers and bicycle, at the house entrance there is a lobby with a sitting area. Garage parking for an extra charge of CZK 2,000/month. Deposit for common building charges, water and heating CZK 3,000. Electricity is billed separately.