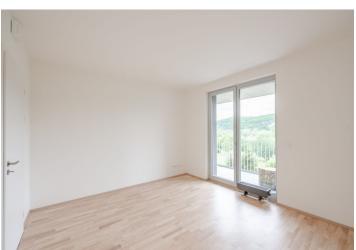

The apartment area is divided into a living room with an equipped kitchenette, a bedroom with an equipped **walk-in closet**, a bathroom with a bathtub and a toilet and an entrance hall. Both rooms have access to a **16-meter terrace** with a storage room.