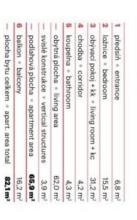

## **Apartment One-bedroom (2+kk)**

Rented

66 m², Prague 4, Modřany, Mezi Vodami

| Total area       | 82 m²                                   |
|------------------|-----------------------------------------|
| Floor area*      | 66 m²                                   |
| Terrace          | 16 m²                                   |
| Parking          | Parking available at CZK<br>2000/month. |
| Garage           | Yes                                     |
| Cellar           | Yes                                     |
| PENB             | G                                       |
| Reference number | 39572                                   |
| Available from   | Immediately                             |