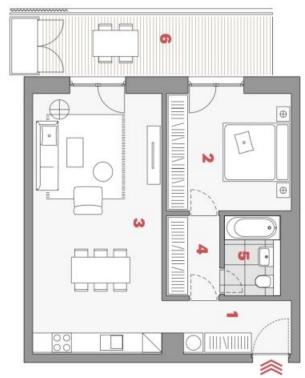

The apartment area is divided into a living room with an equipped kitchenette, a bedroom with an equipped **walk-in closet**, a bathroom with a bathtub and a toilet and an entrance hall. Both rooms have access to a **16-meter terrace** with a storage room.