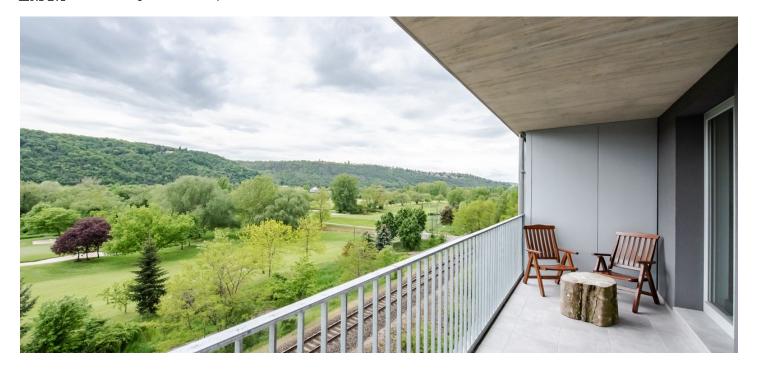

\* Area of the unit according to the Civil Code. The area consists of the sum total area of the entire unit bounded by perimeter walls.

New 1-bedroom flat with a beautiful view of the greenery and the neighboring golf course Hodkovičky, with a cellar and the possibility of renting a garage space, situated on the 3rd floor of a new building, which is part of a residential complex with a public park. The location is undergoing gradual revitalization and transformation into a modern district with all services. A freestyle park, rope center, bike path (20 minutes on the Výtoň, 25 minutes center), medical center in the immediate vicinity. A tram stop with frequent connections to the center is an 8-minute walk away.

The apartment area is divided into a living room with an equipped kitchenette, a bedroom with an equipped **walk-in closet**, a bathroom with a bathtub and a toilet and an entrance hall. Both rooms have access to a **16-meter terrace** with a storage room.