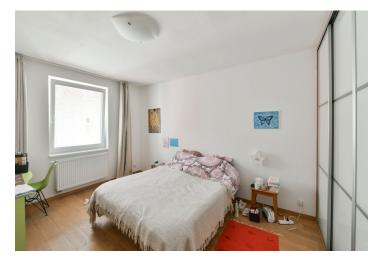

The interior consists of a living room with a fully equipped kitchen, a study, 2 bedrooms facing a **quiet courtyard**, a bathroom with a bathtub and toilet, a separate toilet, an entrance hall, and a walk-in closet.

**Wooden floors** and casement windows, tiles in the bathroom, washer with a dryer, dishwasher, microwave oven, built-in wardrobes in both bedrooms, central heating, **cellar**. Despite the photos, the apartment is **UNFURNISHED**.