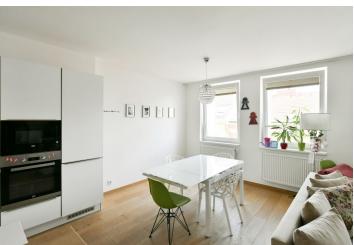

The interior consists of a living room with a fully equipped kitchen, a study, 2 bedrooms facing a **quiet courtyard**, a bathroom with a bathtub and toilet, a separate toilet, an entrance hall, and a walk-in closet.

**Wooden floors** and casement windows, tiles in the bathroom, washer with a dryer, dishwasher, microwave oven, built-in wardrobes in both bedrooms, central heating, **cellar**. Despite the photos, the apartment is **UNFURNISHED**.