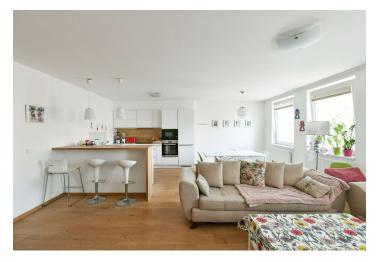

The interior consists of a living room with a fully equipped kitchen, a study, 2 bedrooms facing a **quiet courtyard**, a bathroom with a bathtub and toilet, a separate toilet, an entrance hall, and a walk-in closet.

**Wooden floors** and casement windows, tiles in the bathroom, washer with a dryer, dishwasher, microwave oven, built-in wardrobes in both bedrooms, central heating, **cellar**. Despite the photos, the apartment is **UNFURNISHED**.