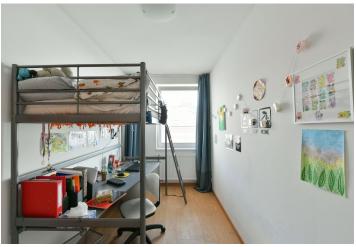

The interior consists of a living room with a fully equipped kitchen, a study, 2 bedrooms facing a **quiet courtyard**, a bathroom with a bathtub and toilet, a separate toilet, an entrance hall, and a walk-in closet.

**Wooden floors** and casement windows, tiles in the bathroom, washer with a dryer, dishwasher, microwave oven, built-in wardrobes in both bedrooms, central heating, **cellar**. Despite the photos, the apartment is **UNFURNISHED**.