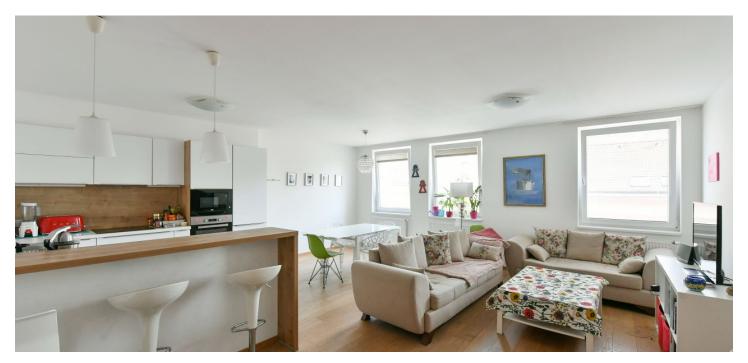

\* Area of the unit according to the Civil Code. The area consists of the sum total area of the entire unit bounded by perimeter walls.

This completely renovated unfurnished 3-bedroom apartment is located on the 5th floor of a partly renovated classic brick building with an elevator on a quiet side street near Kinský Garden, within walking distance of the Anděl center in Smíchov. The French Lyceum is practically right by the house, and a primary school and high school, the Švanda Theater, a library, shops, restaurants, cafes, and many parks are nearby. Easy connection by tram, metro, and bus, fast access to a tunnel complex by car.

The interior consists of a living room with a fully equipped kitchen, a study, 2 bedrooms facing a **quiet courtyard**, a bathroom with a bathtub and toilet, a separate toilet, an entrance hall, and a walk-in closet.

**Wooden floors** and casement windows, tiles in the bathroom, washer with a dryer, dishwasher, microwave oven, built-in wardrobes in both bedrooms, central heating, **cellar**. Despite the photos, the apartment is **UNFURNISHED**.