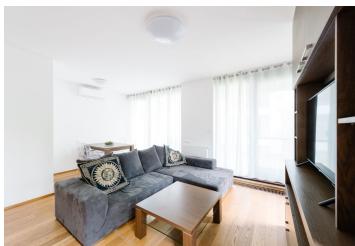

The layout of the apartment consists of a living room with a kitchen and access to the terrace, a bedroom with a double bed and a wardrobe, and a bathroom with a shower and toilet.

The standard of the apartment includes wooden parquet floors, aluminum windows, exterior blinds and interior blinds, and air-conditioning. The kitchen is fully equipped with electrical appliances, such as a dishwasher and a washing machine.

Interior 70 m², terrace 15 m²

Monthly rent EUR 780 + EUR 220 energy and services

The rental price includes 1 parking space in the garage and a cellar storage unit.