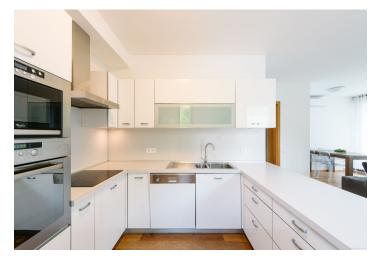

The layout of the apartment consists of a living room with a kitchen and access to the terrace, a bedroom with a double bed and a wardrobe, and a bathroom with a shower and toilet.

The standard of the apartment includes wooden parquet floors, aluminum windows, exterior blinds and interior blinds, and air-conditioning. The kitchen is fully equipped with electrical appliances, such as a dishwasher and a washing machine.