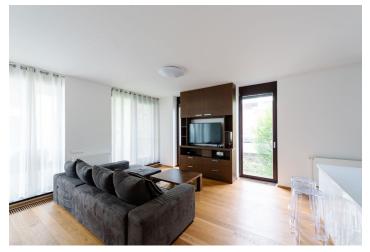

The layout of the apartment consists of a living room with a kitchen and access to the terrace, a bedroom with a double bed and a wardrobe, and a bathroom with a shower and toilet.

The standard of the apartment includes wooden parquet floors, aluminum windows, exterior blinds and interior blinds, and air-conditioning. The kitchen is fully equipped with electrical appliances, such as a dishwasher and a washing machine.

Interior 70 m², terrace 15 m²

Monthly rent EUR 780 + EUR 220 energy and services

The rental price includes 1 parking space in the garage and a cellar storage unit.