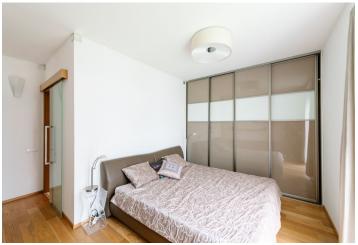

The layout of the apartment consists of a living room with a kitchen and access to the terrace, a bedroom with a double bed and a wardrobe, and a bathroom with a shower and toilet.

The standard of the apartment includes wooden parquet floors, aluminum windows, exterior blinds and interior blinds, and air-conditioning. The kitchen is fully equipped with electrical appliances, such as a dishwasher and a washing machine.