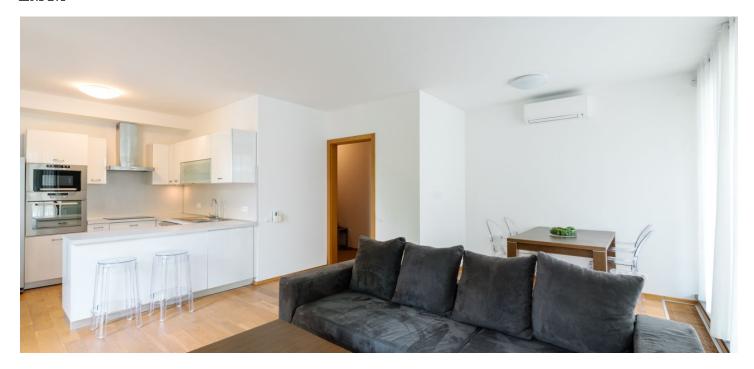

\* Area of the unit according to the Civil Code. The area consists of the sum total area of the entire unit bounded by perimeter walls.

This 3rd floor air-conditioned 1-bedroom apartment with a terrace and views of the city center and Bratislava Castle is situated in an apartment building in a quiet part of Koliba, a district that offers a wide range of opportunities for active relaxation in nature. Civic amenities, including public transport stops, cafes, restaurants, and schools are in the immediate vicinity. Within walking distance you will find a private English kindergarten, a grocery store, a bakery, and the popular Gaštanica Park with a 5,000 sq. m. children's playground. The apartment is rented fully furnished.

The layout of the apartment consists of a living room with a kitchen and access to the terrace, a bedroom with a double bed and a wardrobe, and a bathroom with a shower and toilet.

The standard of the apartment includes wooden parquet floors, aluminum windows, exterior blinds and interior blinds, and air-conditioning. The kitchen is fully equipped with electrical appliances, such as a dishwasher and a washing machine.

Interior 70 m², terrace 15 m²

Monthly rent EUR 780 + EUR 220 energy and services

The rental price includes 1 parking space in the garage and a cellar storage unit.