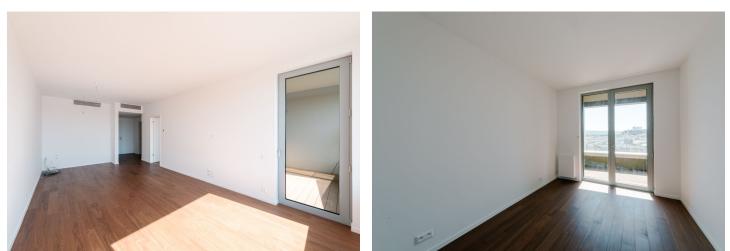

The layout of the apartment consists of an entrance hall, a bathroom with a bathtub, a separate toilet, a living room connected to the kitchen, and a bedroom. Access to the **loggia**, which provides **panoramic views**, is possible from both rooms.

The apartment is completed to a higher standard, which includes wooden parquet floors, aluminum windows, an HVAC system, and higher quality sanitary ware in the bathroom.

The apartment building is in a new part of the Bratislava city center located near the Eurovea shopping center with restaurants lining the Danube embankment. The location also provides quick access to public transport, including a bus station with shops and international transport links. Bratislava's historic city center is a comfortable ten-minute walk away.