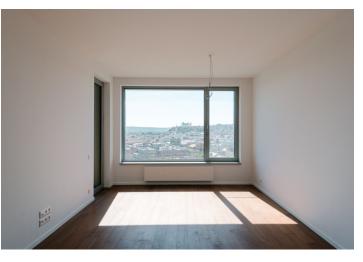

The layout of the apartment consists of an entrance hall, a bathroom with a bathtub, a separate toilet, a living room connected to the kitchen, and a bedroom. Access to the **loggia**, which provides **panoramic views**, is possible from both rooms.

The apartment is completed to a higher standard, which includes wooden parquet floors, aluminum windows, an HVAC system, and higher quality sanitary ware in the bathroom.

The apartment building is in a new part of the Bratislava city center located near the Eurovea shopping center with restaurants lining the Danube embankment. The location also provides quick access to public transport, including a bus station with shops and international transport links. Bratislava's historic city center is a comfortable ten-minute walk away.