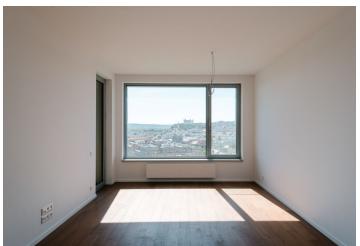

The layout of the apartment consists of an entrance hall, a bathroom with a bathtub, a separate toilet, a living room connected to the kitchen, and a bedroom. Access to the **loggia**, which provides **panoramic views**, is possible from both rooms.

The apartment is completed to a higher standard, which includes wooden parquet floors, aluminum windows, an HVAC system, and higher quality sanitary ware in the bathroom.

The apartment building is in a new part of the Bratislava city center located near the Eurovea shopping center with restaurants lining the Danube embankment. The location also provides quick access to public transport, including a bus station with shops and international transport links. Bratislava's historic city center is a comfortable ten-minute walk away.