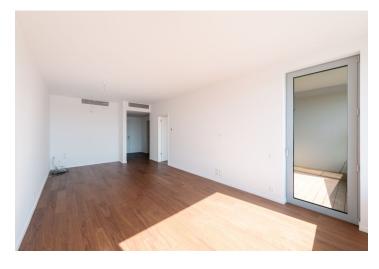

The layout of the apartment consists of an entrance hall, a bathroom with a bathtub, a separate toilet, a living room connected to the kitchen, and a bedroom. Access to the **loggia**, which provides **panoramic views**, is possible from both rooms.

The apartment is completed to a higher standard, which includes wooden parquet floors, aluminum windows, an HVAC system, and higher quality sanitary ware in the bathroom.

The apartment building is in a new part of the Bratislava city center located near the Eurovea shopping center with restaurants lining the Danube embankment. The location also provides quick access to public transport, including a bus station with shops and international transport links. Bratislava's historic city center is a comfortable ten-minute walk away.