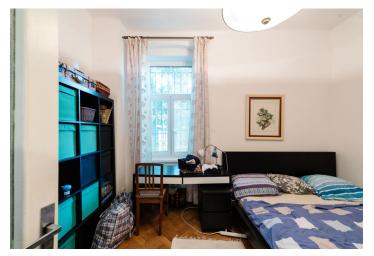

The layout of the house consists of an underground floor with a large cellar with a vaulted ceiling and stone foundations that is suitable as a wine cellar. The ground floor of the house comprises an entrance hall, a bathroom with a toilet, a wardrobe, a bedroom, a kitchen, a living room, a closet, and a **garage** with an electrically operated door. The first floor of the house consists of four bedrooms, two bathrooms, a kitchen, and a **balcony**. The attic offers a loft space, a room with an en-suite bathroom with a shower and toilet, and a 27 sq. m. terrace.