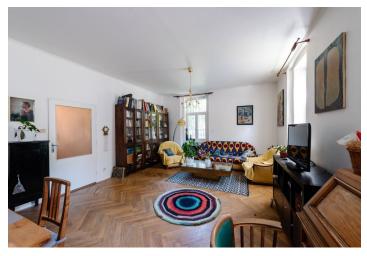

The layout of the house consists of an underground floor with a large cellar with a vaulted ceiling and stone foundations that is suitable as a wine cellar. The ground floor of the house comprises an entrance hall, a bathroom with a toilet, a wardrobe, a bedroom, a kitchen, a living room, a closet, and a **garage** with an electrically operated door. The first floor of the house consists of four bedrooms, two bathrooms, a kitchen, and a **balcony**. The attic offers a loft space, a room with an en-suite bathroom with a shower and toilet, and a 27 sq. m. terrace.