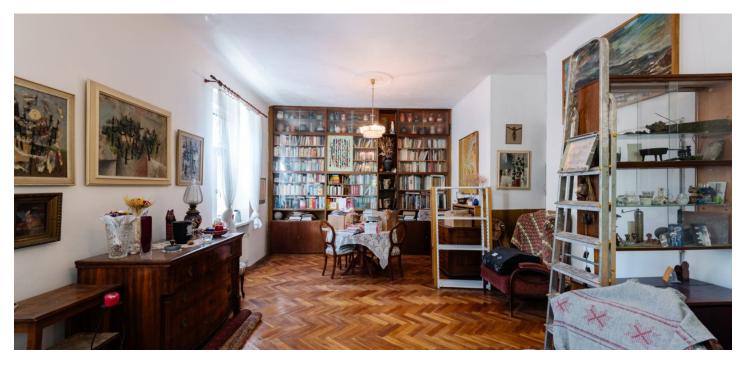

We offer for sale one of the oldest villas in the Palisády section of Old Town, built in the 19th century in the style of Neo-Classicism. The facade of the 6-bedroom villa is a national cultural monument. Standing on a quiet street in Palisády, it has a pleasant garden and new owners are free to reconstruct it according to their own ideas.

The layout of the house consists of an underground floor with a large cellar with a vaulted ceiling and stone foundations that is suitable as a wine cellar. The ground floor of the house comprises an entrance hall, a bathroom with a toilet, a wardrobe, a bedroom, a kitchen, a living room, a closet, and a **garage** with an electrically operated door. The first floor of the house consists of four bedrooms, two bathrooms, a kitchen, and a **balcony**. The attic offers a loft space, a room with an en-suite bathroom with a shower and toilet, and a 27 sq. m. terrace.