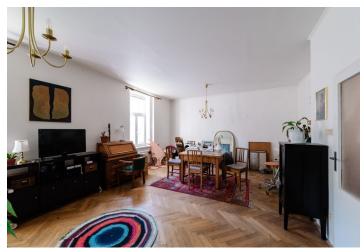

The layout of the house consists of an underground floor with a large cellar with a vaulted ceiling and stone foundations that is suitable as a wine cellar. The ground floor of the house comprises an entrance hall, a bathroom with a toilet, a wardrobe, a bedroom, a kitchen, a living room, a closet, and a **garage** with an electrically operated door. The first floor of the house consists of four bedrooms, two bathrooms, a kitchen, and a **balcony**. The attic offers a loft space, a room with an en-suite bathroom with a shower and toilet, and a 27 sq. m. terrace.