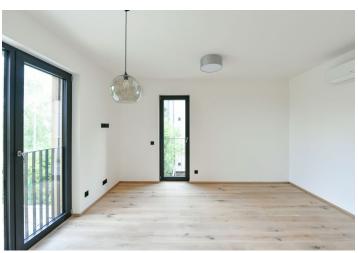

The interior features a living room with a fully fitted open plan kitchen, a bedroom with built-in wardrobes, a bathroom with a walk-in shower and a toilet, and an entrance hall with storage. The tenant can use a ground floor **terrace**.