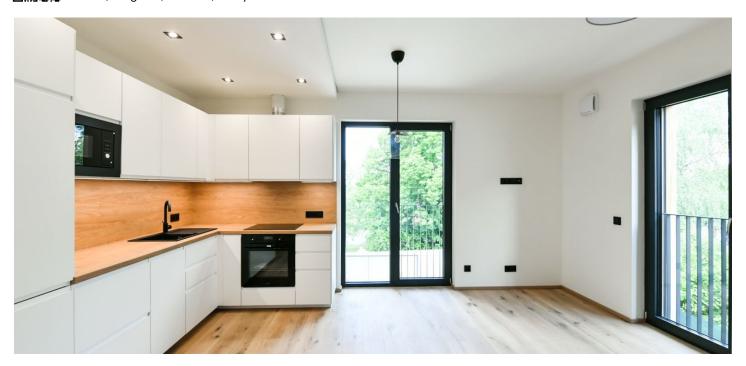

The interior features a living room with a fully fitted open plan kitchen, a bedroom with built-in wardrobes, a bathroom with a walk-in shower and a toilet, and an entrance hall with storage. The tenant can use a ground floor **terrace**.

**Air-conditioning, oak floors**, tiles, central underfloor heating, security entry door, Villeroy & Boch bathroom fixtures, dishwasher, microwave oven, **cellar**. An underground **garage parking** space is included. Monthly deposit for service charges CZK 2,000. Utilities are billed separately.