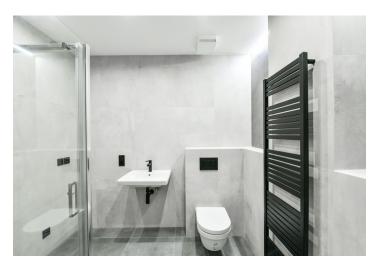

The interior features a living room with a fully fitted open plan kitchen, a bedroom with built-in wardrobes, a bathroom with a walk-in shower and a toilet, and an entrance hall with storage. The tenant can use a ground floor **terrace**.

**Air-conditioning, oak floors**, tiles, central underfloor heating, security entry door, Villeroy & Boch bathroom fixtures, dishwasher, microwave oven, **cellar**. An underground **garage parking** space is included. Monthly deposit for service charges CZK 2,000. Utilities are billed separately.