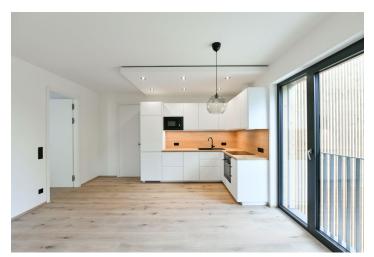

The interior features a living room with a fully fitted open plan kitchen, a bedroom with built-in wardrobes, a bathroom with a walk-in shower and a toilet, and an entrance hall with storage. The tenant can use a ground floor **terrace**.

**Air-conditioning, oak floors**, tiles, central underfloor heating, security entry door, Villeroy & Boch bathroom fixtures, dishwasher, microwave oven, **cellar**. An underground **garage parking** space is included. Monthly deposit for service charges CZK 2,000. Utilities are billed separately.