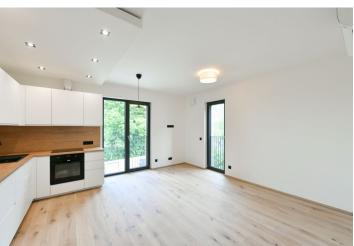

The interior features a living room with a fully fitted open plan kitchen, a bedroom with built-in wardrobes, a bathroom with a walk-in shower and a toilet, and an entrance hall with storage. The tenant can use a ground floor **terrace**.

**Air-conditioning, oak floors**, tiles, central underfloor heating, security entry door, Villeroy & Boch bathroom fixtures, dishwasher, microwave oven, **cellar**. An underground **garage parking** space is included. Monthly deposit for service charges CZK 2,000. Utilities are billed separately.