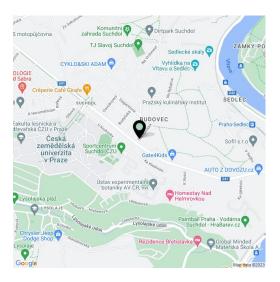

\* Area of the unit according to the Civil Code. The area consists of the sum total area of the entire unit bounded by perimeter walls.

This brand new 1-bedroom apartment with a ground floor terrace is situated on the first floor of a new residential building with parking in a green neighborhood in Suchdol, Prague 6. Located near a bus stop with regular connections to Dejvická metro station (approx. 10 min.), near the ČZU (Czech University of Life Sciences) University campus, and a few minute drive to Tiché údolí protected area. Conveniently located for the Riverside School, the ISP international school and the airport, and it takes about 20 min. to get to the city center. Within quick reach of local amenities and services.