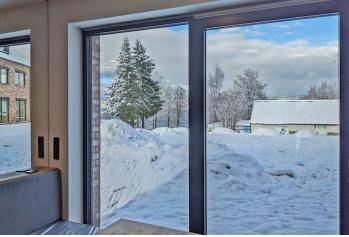

\* Area of the unit according to the Civil Code. The area consists of the sum total area of the entire unit bounded by perimeter walls.

This new duplex apartment is part of Lakeside Apartments Lipno in Černá v Pošumaví. Finished to a high standard, the comfortable apartment offers unobstructed views of the largest Czech reservoir, a private beach, and a wellness area with a sauna and a pool. An attractive location right next to the Lipno Dam, near Český Krumlov and the Austrian border. The completion date is at the end of 2022.

On the entrance level (on the 1st floor of the building), there is a west-facing living room with a preparation for a kitchen, a hallway, and a toilet. Upstairs are 2 bedrooms, a bathroom, and a staircase hall. In addition, there is preparation for a **gallery** (approx. 12 sq. m.).