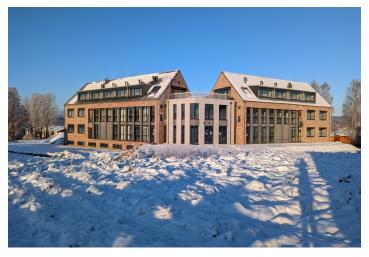

\* Area of the unit according to the Civil Code. The area consists of the sum total area of the entire unit bounded by perimeter walls.

This new duplex apartment is part of Lakeside Apartments Lipno in Černá v Pošumaví. Finished to a high standard, the comfortable apartment offers unobstructed views of the largest Czech reservoir, a private beach, and a wellness area with a sauna and a pool. An attractive location right next to the Lipno Dam, near Český Krumlov and the Austrian border. The completion date is at the end of 2022.

On the entrance level (on the 1st floor of the building), there is a west-facing living room with a preparation for a kitchen, a hallway, and a toilet. Upstairs are 2 bedrooms, a bathroom, and a staircase hall. In addition, there is preparation for a **gallery** (approx. 12 sq. m.).

The quality standard of the equipment includes insulated aluminum tripleglazed windows with outdoor aluminum blinds or shutters, above-standard **soundproofing** between the apartments, **oak floors**, a preparation for **cooling** and a smart home system, ceramic tiles, and Grohe and Laufen sanitary ware. **Eco-friendly underfloor heating** is provided by 16 geothermal wells that are 150 meters deep. The interior can be completed by an architect according to the client's requirements, the unit already has abovestandard wiring for lighting and a toilet ventilated directly from the bowl. Owners will be able to take advantage of management services, which, in addition to the usual cleaning and maintenance of common areas, also consists of as needed cleaning of individual apartments, a reception, and 24hour assistance. The price includes a **parking space** in the underground garage, it is possible to purchase a **cellar**.