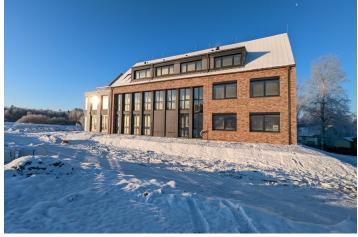

\* Area of the unit according to the Civil Code. The area consists of the sum total area of the entire unit bounded by perimeter walls.

This new duplex apartment is part of Lakeside Apartments Lipno in Černá v Pošumaví. Finished to a high standard, the comfortable apartment offers unobstructed views of the largest Czech reservoir, a private beach, and a wellness area with a sauna and a pool. An attractive location right next to the Lipno Dam, near Český Krumlov and the Austrian border. The completion date is at the end of 2022.

On the entrance level (on the 1st floor of the building), there is a west-facing living room with a preparation for a kitchen, a hallway, and a toilet. Upstairs are 2 bedrooms, a bathroom, and a staircase hall. In addition, there is preparation for a **gallery** (approx. 12 sq. m.).

The quality standard of the equipment includes insulated aluminum tripleglazed windows with outdoor aluminum blinds or shutters, above-standard **soundproofing** between the apartments, **oak floors**, a preparation for **cooling** and a smart home system, ceramic tiles, and Grohe and Laufen sanitary ware. **Eco-friendly underfloor heating** is provided by 16 geothermal wells that are 150 meters deep. The interior can be completed by an architect according to the client's requirements, the unit already has abovestandard wiring for lighting and a toilet ventilated directly from the bowl. Owners will be able to take advantage of management services, which, in addition to the usual cleaning and maintenance of common areas, also consists of as needed cleaning of individual apartments, a reception, and 24hour assistance. The price includes a **parking space** in the underground garage, it is possible to purchase a **cellar**.