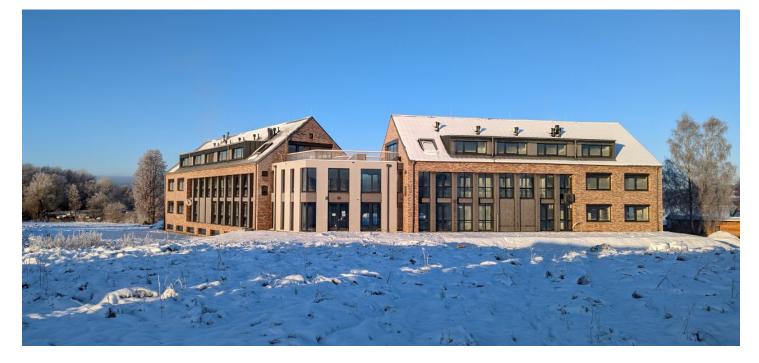

\* Area of the unit according to the Civil Code. The area consists of the sum total area of the entire unit bounded by perimeter walls.

This new duplex apartment is part of Lakeside Apartments Lipno in Černá v Pošumaví. Finished to a high standard, the comfortable apartment offers unobstructed views of the largest Czech reservoir, a private beach, and a wellness area with a sauna and a pool. An attractive location right next to the Lipno Dam, near Český Krumlov and the Austrian border. The completion date is at the end of 2022.

On the entrance level (on the 1st floor of the building), there is a west-facing living room with a preparation for a kitchen, a hallway, and a toilet. Upstairs are 2 bedrooms, a bathroom, and a staircase hall. In addition, there is preparation for a **gallery** (approx. 12 sq. m.).

The quality standard of the equipment includes insulated aluminum tripleglazed windows with outdoor aluminum blinds or shutters, above-standard **soundproofing** between the apartments, **oak floors**, a preparation for **cooling** and a smart home system, ceramic tiles, and Grohe and Laufen sanitary ware. **Eco-friendly underfloor heating** is provided by 16 geothermal wells that are 150 meters deep. The interior can be completed by an architect according to the client's requirements, the unit already has abovestandard wiring for lighting and a toilet ventilated directly from the bowl. Owners will be able to take advantage of management services, which, in addition to the usual cleaning and maintenance of common areas, also consists of as needed cleaning of individual apartments, a reception, and 24hour assistance. The price includes a **parking space** in the underground garage, it is possible to purchase a **cellar**.