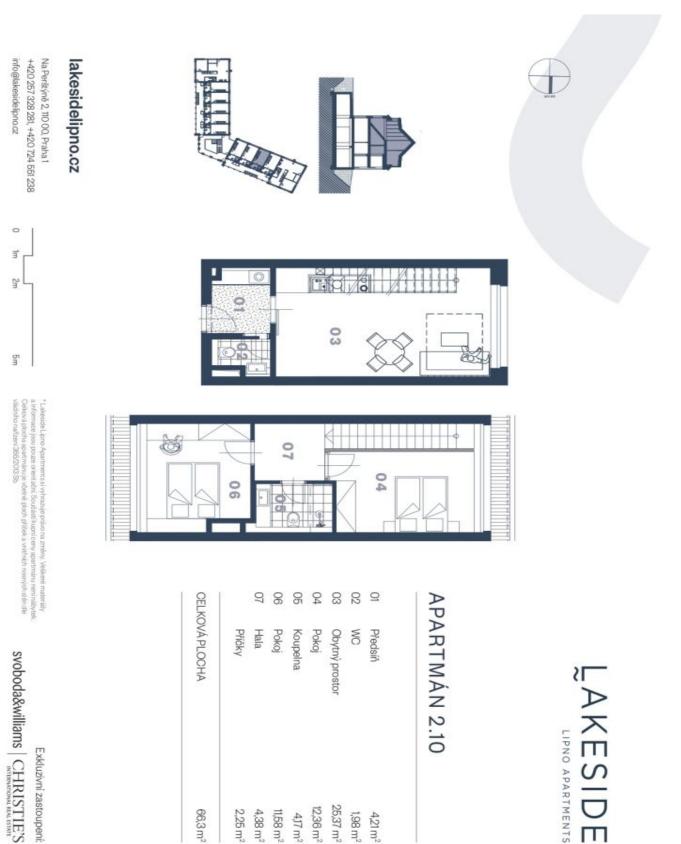

On the entrance level (on the 1st floor of the building), there is a west-facing living room with a preparation for a kitchen, a hallway, and a toilet. Upstairs are 2 bedrooms, a bathroom, and a staircase hall. In addition, there is preparation for a **gallery** (approx. 12 sq. m.).

Assignment of a future purchase contract.

Interior 66.3 m², cellar.

Svoboda & Williams s.r.o. info@svoboda-williams.com www.svoboda-williams.com Prague +420 257 328 281 +420 724 551 238 Brno +420 543 250 711 +420 724 551 238