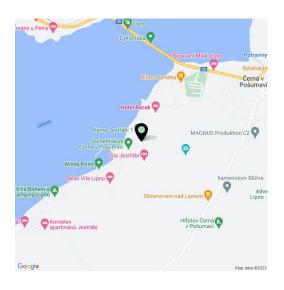

Černá v Pošumaví is part of the **Šumava Protected Landscape Area** and is located at the widest point of the **Lipno reservoir**. It is a popular tourist resort sought-after by lovers of yacht sailing, windsurfing, kiteboarding, and other **water sports**. In the vicinity, you can visit the Treetop Trail, bike park, family off-road bike trail, rope park, water park, bobsled track, and many other attractions. In winter, you can go **ice skating** or **skiing** nearby, such as in the Austrian Hochficht resort. The location is also attractive thanks to its proximity to **Český Krumlov** and the Austrian border.