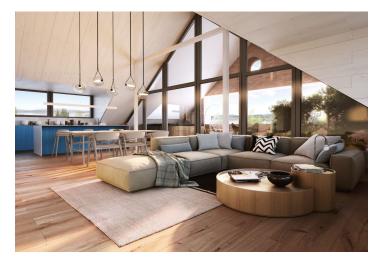

On the entrance level (on the 1st floor of the building), there is a northwestfacing living room with a preparation for a kitchen, a hallway, and a toilet. Upstairs are 2 bedrooms, a bathroom, and a staircase hall.

The quality standard of the equipment includes insulated aluminum tripleglazed windows with outdoor aluminum blinds or shutters, above-standard soundproofing between the apartments, oak floors, a preparation for cooling and a smart home system, ceramic tiles, and Grohe and Laufen sanitary ware. Eco-friendly underfloor heating is provided by 16 geothermal wells that are up to 150 meters deep. The interior can be completed by an architect according to the client's requirements. Owners will be able to take advantage of management services, which, in addition to the usual cleaning and maintenance of common areas, also consists of as needed cleaning of individual apartments, a reception, and 24-hour assistance. It is possible to purchase a cellar and a garage parking space.