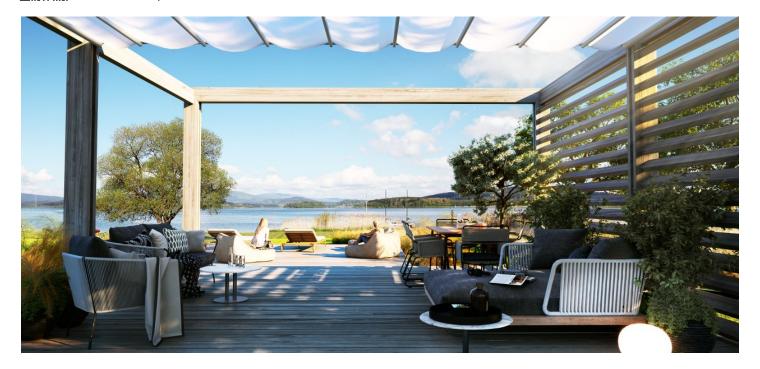

\* Area of the unit according to the Civil Code. The area consists of the sum total area of the entire unit bounded by perimeter walls.

This new duplex apartment is part of the Lakeside Apartments Lipno in Černá v Pošumaví. Finished to a high standard, the comfortable apartment offers unobstructed views of the largest Czech reservoir, a private beach, and a wellness area with a sauna and a pool. An attractive location right next to the Lipno Dam, near Český Krumlov and the Austrian border. The completion date is at the end of 2022.

Černá v Pošumaví is part of the **Šumava Protected Landscape Area** and is located at the widest point of the Lipno reservoir. It is a popular tourist resort sought-after by lovers of yacht sailing, windsurfing, kiteboarding, and other water sports. In the vicinity, you can visit the Treetop Trail, bike park, family off-road bike trail, rope park, water park, bobsled track, and many other attractions. In winter, you can go ice skating or skiing nearby, such as in the Austrian Hochficht resort. The location is also attractive thanks to its proximity to Český Krumlov and the Austrian border.