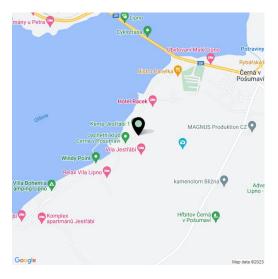

\* Area of the unit according to the Civil Code. The area consists of the sum total area of the entire unit bounded by perimeter walls.

This new duplex apartment is part of the Lakeside Apartments Lipno in Černá v Pošumaví. Finished to a high standard, the comfortable apartment offers unobstructed views of the largest Czech reservoir, a private beach, and a wellness area with a sauna and a pool. An attractive location right next to the Lipno Dam, near Český Krumlov and the Austrian border. The completion date is at the end of 2022.

Černá v Pošumaví is part of the **Šumava Protected Landscape Area** and is located at the widest point of the Lipno reservoir. It is a popular tourist resort sought-after by lovers of yacht sailing, windsurfing, kiteboarding, and other water sports. In the vicinity, you can visit the Treetop Trail, bike park, family off-road bike trail, rope park, water park, bobsled track, and many other attractions. In winter, you can go ice skating or skiing nearby, such as in the Austrian Hochficht resort. The location is also attractive thanks to its proximity to Český Krumlov and the Austrian border.