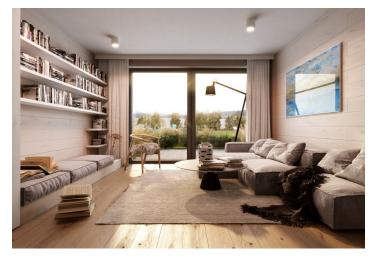

On the entrance level (on the 1st floor of the building), there is a northwestfacing living room with a preparation for a kitchen, a hallway, and a toilet. Upstairs are 2 bedrooms, a bathroom, and a staircase hall.

The quality standard of the equipment includes insulated aluminum tripleglazed windows with outdoor aluminum blinds or shutters, above-standard soundproofing between the apartments, oak floors, a preparation for cooling and a smart home system, ceramic tiles, and Grohe and Laufen sanitary ware. Eco-friendly underfloor heating is provided by 16 geothermal wells that are up to 150 meters deep. The interior can be completed by an architect according to the client's requirements. Owners will be able to take advantage of management services, which, in addition to the usual cleaning and maintenance of common areas, also consists of as needed cleaning of individual apartments, a reception, and 24-hour assistance. It is possible to purchase a cellar and a garage parking space.