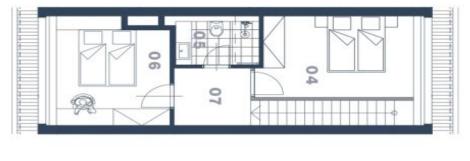

On the entrance level (on the 1st floor of the building), there is a northwestfacing living room with a preparation for a kitchen, a hallway, and a toilet. Upstairs are 2 bedrooms, a bathroom, and a staircase hall.

# SVOBOda&williams | CHRISTIE'S Exkluzivní zastoupení:

| 66,3 m <sup>2</sup>  | CELKOVÁ PLOCHA | CELK |
|----------------------|----------------|------|
| 2,25 m <sup>2</sup>  | Příčky         |      |
| 4,38 m <sup>2</sup>  | Hala           | 97   |
| 11,58 m <sup>2</sup> | Pokoj          | 8    |
| 4,17 m <sup>2</sup>  | Koupelna       | 8    |
| 12,36 m <sup>2</sup> | Pokoj          | 2    |
| 25,37 m <sup>2</sup> | Obytný prostor | 8    |
| 1,98 m <sup>2</sup>  | WC             | 2    |
| 4,21 m <sup>2</sup>  | Předsíň        | 9    |