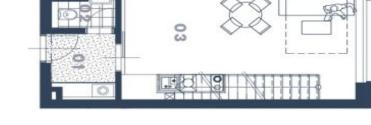

On the entrance level (on the 1st floor of the building), there is a northwestfacing living room with a preparation for a kitchen, a hallway, and a toilet. Upstairs are 2 bedrooms, a bathroom, and a staircase hall.

# SVOBOda&williams | CHRISTIE'S Exkluzivní zastoupení:

| 66,3 m <sup>2</sup>  | CELKOVÁ PLOCHA | CELK |
|----------------------|----------------|------|
| 2,25 m <sup>2</sup>  | Příčky         |      |
| 4,38 m <sup>2</sup>  | Hala           | 97   |
| 11,58 m <sup>2</sup> | Pokoj          | 8    |
| 4,17 m <sup>2</sup>  | Koupelna       | 8    |
| 12,36 m <sup>2</sup> | Pokoj          | 2    |
| 25,37 m <sup>2</sup> | Obytný prostor | 8    |
| 1,98 m <sup>2</sup>  | WC             | 2    |
| 4,21 m <sup>2</sup>  | Předsíň        | 9    |