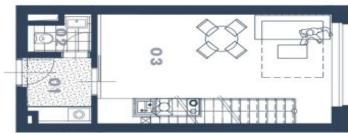

On the entrance level (on the 1st floor of the building), there is a northwestfacing living room with a preparation for a kitchen, a hallway, and a toilet. Upstairs are 2 bedrooms, a bathroom, and a staircase hall.

# SVOBOda&williams | CHRISTIE'S Exkluzivní zastoupení:

| 66,3 m <sup>2</sup>  | CELKOVÁ PLOCHA | CELK |
|----------------------|----------------|------|
| 2,25 m <sup>2</sup>  | Příčky         |      |
| 4,38 m <sup>2</sup>  | Hala           | 97   |
| 11,58 m <sup>2</sup> | Pokoj          | 8    |
| 4,17 m <sup>2</sup>  | Koupelna       | 8    |
| 12,36 m <sup>2</sup> | Pokoj          | 2    |
| 25,37 m <sup>2</sup> | Obytný prostor | 8    |
| 1,98 m <sup>2</sup>  | WC             | 2    |
| 4,21 m <sup>2</sup>  | Předsíň        | 9    |