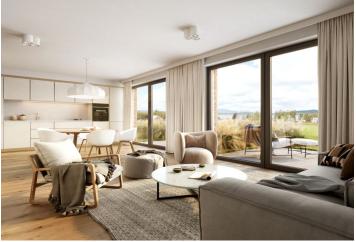

On the entrance level (on the 1st floor of the building), there is a northwestfacing living room with a preparation for a kitchen, a hallway, and a toilet. Upstairs are 2 bedrooms, a bathroom, and a staircase hall.

The quality standard of the equipment includes insulated aluminum tripleglazed windows with outdoor aluminum blinds or shutters, above-standard soundproofing between the apartments, oak floors, a preparation for cooling and a smart home system, ceramic tiles, and Grohe and Laufen sanitary ware. Eco-friendly underfloor heating is provided by 16 geothermal wells that are up to 150 meters deep. The interior can be completed by an architect according to the client's requirements. Owners will be able to take advantage of management services, which, in addition to the usual cleaning and maintenance of common areas, also consists of as needed cleaning of individual apartments, a reception, and 24-hour assistance. It is possible to purchase a cellar and a garage parking space.