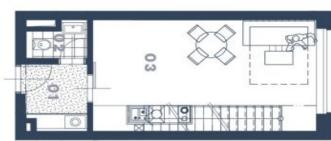

On the entrance level (on the 1st floor of the building), there is a northwest-facing living room with a preparation for a kitchen, a hallway, and a toilet. Upstairs are 2 bedrooms, a bathroom, and a staircase hall.

Interior 66.3 m<sup>2</sup>.

Brno