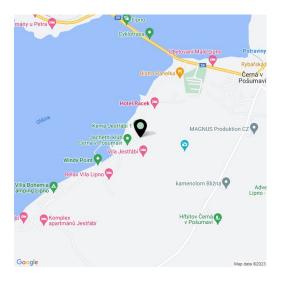

Černá v Pošumaví is part of the **Šumava Protected Landscape Area** and is located at the widest point of the **Lipno reservoir**. It is a popular tourist resort sought-after by lovers of yacht sailing, windsurfing, kiteboarding, and other **water sports**. In the vicinity, you can visit the Treetop Trail, bike park, family off-road bike trail, rope park, water park, bobsled track, and many other attractions. In winter, you can go **ice skating** or **skiing** nearby, such as in the Austrian Hochficht resort. The location is also attractive thanks to its proximity to **Český Krumlov** and the Austrian border.