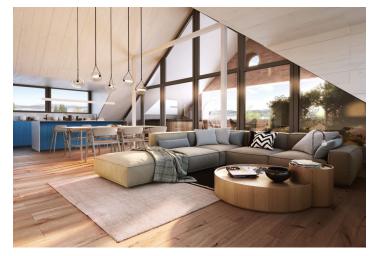

On the entrance level (on the 1st floor of the building), there is a northwest-facing living room with a preparation for a kitchen, a hallway, and a toilet. Upstairs are 2 bedrooms, a bathroom, and a staircase hall.

The quality standard of the equipment includes insulated aluminum triple-glazed windows with outdoor aluminum blinds or shutters, above-standard soundproofing between the apartments, oak floors, a preparation for cooling and a smart home system, ceramic tiles, and Grohe and Laufen sanitary ware. Eco-friendly underfloor heating is provided by 16 geothermal wells that are 150 meters deep. The interior can be completed by an architect according to the client's requirements. Owners will be able to take advantage of management services, which, in addition to the usual cleaning and maintenance of common areas, also consists of as needed cleaning of individual apartments, a reception, and 24-hour assistance. It is possible to purchase a cellar storage unit and a garage parking space.