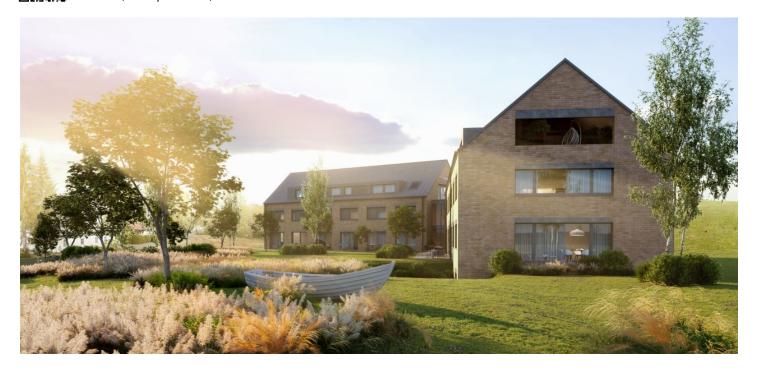

\* Area of the unit according to the Civil Code. The area consists of the sum total area of the entire unit bounded by perimeter walls.

This new duplex apartment is part of the Lakeside Apartments Lipno in Černá v Pošumaví. Finished to a high standard, the comfortable apartment offers unobstructed views of the largest Czech reservoir, a private beach, and a wellness area with a sauna and a pool. An attractive location right next to the Lipno Dam, near Český Krumlov and the Austrian border. The completion date is at the end of 2022.

Černá v Pošumaví is part of the **Šumava Protected Landscape Area** and is located at the widest point of the **Lipno reservoir**. It is a popular tourist resort sought-after by lovers of yacht sailing, windsurfing, kiteboarding, and other **water sports**. In the vicinity, you can visit the Treetop Trail, bike park, family off-road bike trail, rope park, water park, bobsled track, and many other attractions. In winter, you can go **ice skating** or **skiing** nearby, such as in the Austrian Hochficht resort. The location is also attractive thanks to its proximity to **Český Krumlov** and the Austrian border.