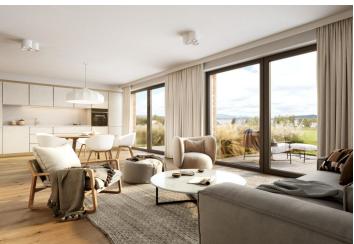

On the entrance level (on the 1st floor of the building), there is a northwest-facing living room with a preparation for a kitchen, a hallway, and a toilet. Upstairs are 2 bedrooms, a bathroom, and a staircase hall.

The quality standard of the equipment includes insulated aluminum triple-glazed windows with outdoor aluminum blinds or shutters, above-standard soundproofing between the apartments, oak floors, a preparation for cooling and a smart home system, ceramic tiles, and Grohe and Laufen sanitary ware. Eco-friendly underfloor heating is provided by 16 geothermal wells that are 150 meters deep. The interior can be completed by an architect according to the client's requirements. Owners will be able to take advantage of management services, which, in addition to the usual cleaning and maintenance of common areas, also consists of as needed cleaning of individual apartments, a reception, and 24-hour assistance. It is possible to purchase a cellar storage unit and a garage parking space.