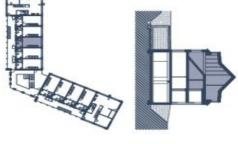

On the entrance level (on the 1st floor of the building), there is a northwest-facing living room with a preparation for a kitchen, a hallway, and a toilet. Upstairs are 2 bedrooms, a bathroom, and a staircase hall.

### 8 8 9 8 9 CELKOVÁ PLOCHA Pokoj Obytný prostor Koupelna

4,38 m<sup>2</sup> 11,58 m<sup>2</sup> 4,17 m<sup>2</sup>

# svoboda&williams CHRISTIE'S

+420 724 551 238

25,37 m<sup>2</sup> 12,36 m<sup>2</sup>

APARTMÁN 2.05