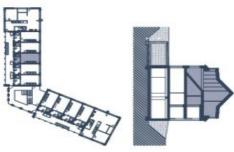

On the entrance level (on the 1st floor of the building), there is a northwest-facing living room with a preparation for a kitchen, a hallway, and a toilet. Upstairs are 2 bedrooms, a bathroom, and a staircase hall.

### 8 8 9 8 9 CELKOVÁ PLOCHA Pokoj Obytný prostor Koupelna

4,38 m<sup>2</sup> 11,58 m<sup>2</sup> 4,17 m<sup>2</sup>

# svoboda&williams CHRISTIE'S

+420 724 551 238

25,37 m<sup>2</sup> 12,36 m<sup>2</sup>

APARTMÁN 2.05