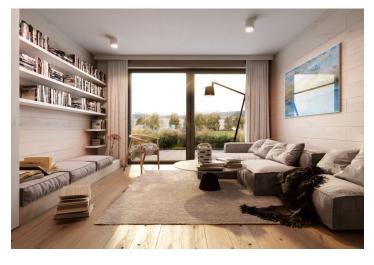

On the entrance level (on the 1st floor of the building), there is a northwest-facing living room with a preparation for a kitchen, a hallway, and a toilet. Upstairs are 2 bedrooms, a bathroom, and a staircase hall.

The quality standard of the equipment includes insulated aluminum triple-glazed windows with outdoor aluminum blinds or shutters, above-standard soundproofing between the apartments, oak floors, a preparation for cooling and a smart home system, ceramic tiles, and Grohe and Laufen sanitary ware. Eco-friendly underfloor heating is provided by 16 geothermal wells that are 150 meters deep. The interior can be completed by an architect according to the client's requirements. Owners will be able to take advantage of management services, which, in addition to the usual cleaning and maintenance of common areas, also consists of as needed cleaning of individual apartments, a reception, and 24-hour assistance. It is possible to purchase a cellar storage unit and a garage parking space.