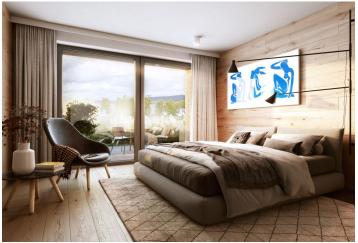

\* Area of the unit according to the Civil Code. The area consists of the sum total area of the entire unit bounded by perimeter walls.

This new duplex apartment is part of the Lakeside Apartments Lipno in Černá v Pošumaví. Finished to a high standard, the comfortable apartment offers unobstructed views of the largest Czech reservoir, a private beach, and a wellness area with a sauna and a pool. An attractive location right next to the Lipno Dam, near Český Krumlov and the Austrian border. The completion date is at the end of 2022.

On the entrance level (on the 1st floor of the building), there is a northwest-facing living room with a preparation for a kitchen, a hallway, and a toilet. Upstairs are 2 bedrooms, a bathroom, and a staircase hall.

The quality standard of the equipment includes insulated aluminum triple-glazed windows with outdoor aluminum blinds or shutters, above-standard soundproofing between the apartments, oak floors, a preparation for cooling and a smart home system, ceramic tiles, and Grohe and Laufen sanitary ware. Eco-friendly underfloor heating is provided by 16 geothermal wells that are 150 meters deep. The interior can be completed by an architect according to the client's requirements. Owners will be able to take advantage of management services, which, in addition to the usual cleaning and maintenance of common areas, also consists of as needed cleaning of individual apartments, a reception, and 24-hour assistance. It is possible to purchase a cellar storage unit and a garage parking space.