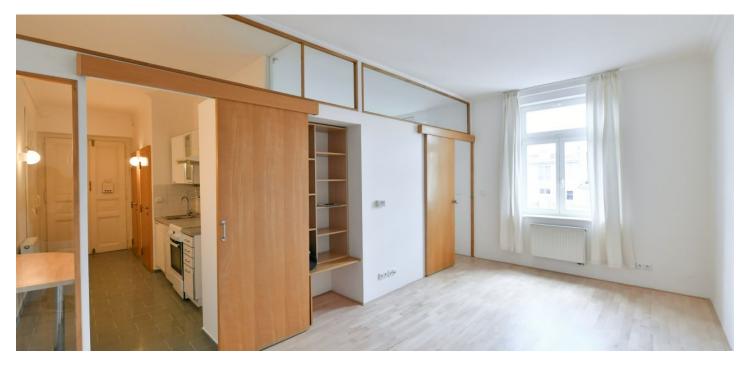

This partly furnished 1-bedroom apartment is on the fourth floor of a renovated Art Nouveau building with a lift and preserved original features. Located on a quiet street on the edge of the popular park, a few blocks from the Jiřího z Poděbrad metro station, with very quick access to the city center. Complete services and amenities are available within easy reach, incl. many fine restaurants, trendy bistros, cafes, and a popular farmers' market.

The interior includes a living room, a bedroom with en-suite bathroom, an entrance hall with a fully fitted kitchen and built-in wardrobes, separated toilet and a storage room.

Wood **parquet floors**, tiles, gas boiler, built-in wardrobes, washing machine, dishwasher. Outdoor parking nearby available at approx. CZK 2,500/month. Monthly deposit for service charges CZK 1,800. Utilites are paid extra.