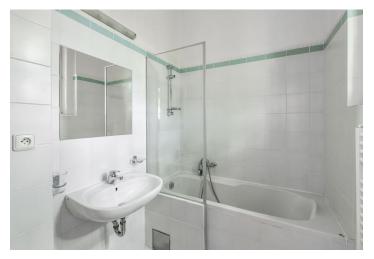

The interior includes a living room, a bedroom with en-suite bathroom, an entrance hall with a fully fitted kitchen and built-in wardrobes, separated toilet and a storage room.

Wood **parquet floors**, tiles, gas boiler, built-in wardrobes, washing machine, dishwasher. Outdoor parking nearby available at approx. CZK 2,500/month. Monthly deposit for service charges CZK 1,800. Utilites are paid extra.