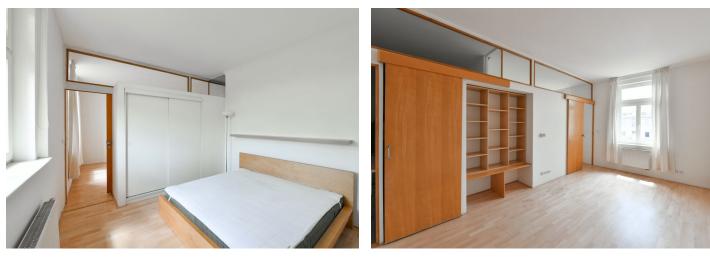

The interior includes a living room, a bedroom with en-suite bathroom, an entrance hall with a fully fitted kitchen and built-in wardrobes, separated toilet and a storage room.

Wood **parquet floors**, tiles, gas boiler, built-in wardrobes, washing machine, dishwasher. Outdoor parking nearby available at approx. CZK 2,500/month. Monthly deposit for service charges CZK 1,800. Utilites are paid extra.