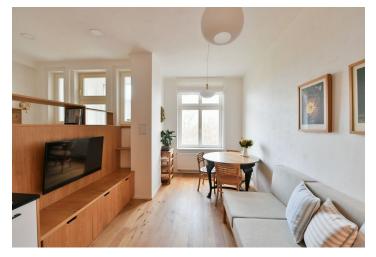

\* Size of the unit according to the Housing Act.
The area consists of the sum total of the internal
area of every room.

Boasting an enclosed balcony and views of the surrounding greenery, this bright furnished apartment has been completely refurbished. Situated on the 2nd floor of a renovated Funcionalist building with no elevator, on a quiet street in one of the most attractive residential areas of Prague 6, Břevnov, near a green park with a barbecue point and a playground. A popular location in close vicinity of the Prague Castle (just a short walk away), Ladronka Park, and the Strahov sports grounds, with quick access to the city center and full amenities within walking distance. Convenient access to the airport and international schools in Prague 5 and 6.

The interior features a living room/fully fitted open plan kitchen, two spacious bedrooms, a bathroom with a walk-in shower and a toilet, and an open entrance hall with storage and access to the **enclosed balcony**.

**Hardwood floors**, tiles, large windows, gas boiler, custom made wardrobes and storage, new washer, a storage room for bikes in the building.