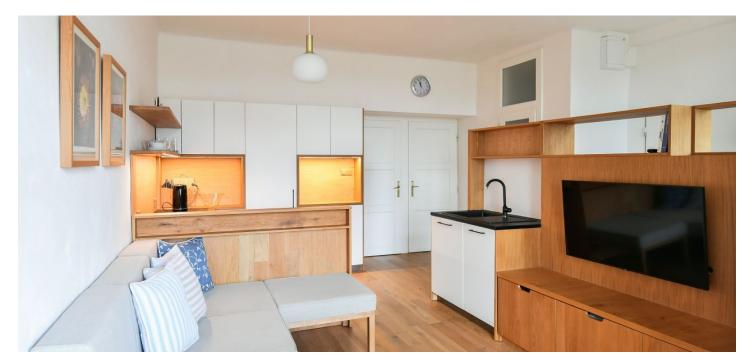

\* Size of the unit according to the Housing Act.
The area consists of the sum total of the internal
area of every room.

Boasting an enclosed balcony and views of the surrounding greenery, this bright furnished apartment has been completely refurbished. Situated on the 2nd floor of a renovated Funcionalist building with no elevator, on a quiet street in one of the most attractive residential areas of Prague 6, Břevnov, near a green park with a barbecue point and a playground. A popular location in close vicinity of the Prague Castle (just a short walk away), Ladronka Park, and the Strahov sports grounds, with quick access to the city center and full amenities within walking distance. Convenient access to the airport and international schools in Prague 5 and 6.

The interior features a living room/fully fitted open plan kitchen, two spacious bedrooms, a bathroom with a walk-in shower and a toilet, and an open entrance hall with storage and access to the **enclosed balcony**.

**Hardwood floors**, tiles, large windows, gas boiler, custom made wardrobes and storage, new washer, a storage room for bikes in the building.