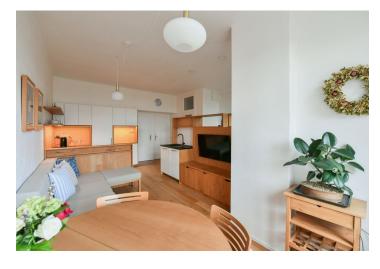

\* Size of the unit according to the Housing Act.
The area consists of the sum total of the internal
area of every room.

Boasting an enclosed balcony and views of the surrounding greenery, this bright furnished apartment has been completely refurbished. Situated on the 2nd floor of a renovated Funcionalist building with no elevator, on a quiet street in one of the most attractive residential areas of Prague 6, Břevnov, near a green park with a barbecue point and a playground. A popular location in close vicinity of the Prague Castle (just a short walk away), Ladronka Park, and the Strahov sports grounds, with quick access to the city center and full amenities within walking distance. Convenient access to the airport and international schools in Prague 5 and 6.

The interior features a living room/fully fitted open plan kitchen, two spacious bedrooms, a bathroom with a walk-in shower and a toilet, and an open entrance hall with storage and access to the **enclosed balcony**.

**Hardwood floors**, tiles, large windows, gas boiler, custom made wardrobes and storage, new washer, a storage room for bikes in the building.