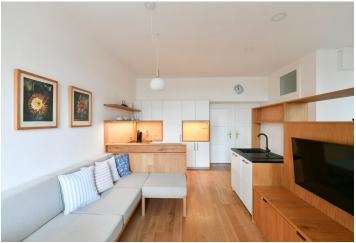

The interior features a living room/fully fitted open plan kitchen, two spacious bedrooms, a bathroom with a walk-in shower and a toilet, and an open entrance hall with storage and access to the **enclosed balcony**.

**Hardwood floors**, tiles, large windows, gas boiler, custom made wardrobes and storage, new washer, a storage room for bikes in the building.