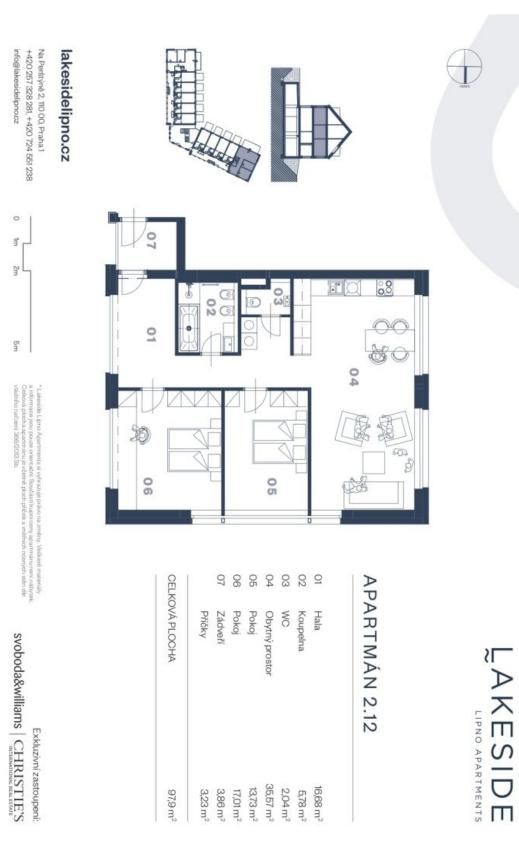

The layout of the 1st floor apartment consists of a west-facing living room with a preparation for a kitchen, 2 bedrooms, a bathroom, a hallway, and a toilet.

The quality standard of the equipment includes insulated aluminum tripleglazed windows with outdoor aluminum blinds or shutters, above-standard **soundproofing** between the apartments, **oak floors**, a preparation for **cooling** and a smart home system, ceramic tiles, and Grohe and Laufen sanitary ware. **Eco-friendly underfloor heating** is provided by 16 geothermal wells that are 150 meters deep. The interior can be completed by an architect according to the client's requirements. Owners will be able to take advantage of management services, which, in addition to the usual cleaning and maintenance of common areas, also consists of as needed cleaning of individual apartments, a reception, and 24-hour assistance. It is possible to purchase a **cellar** and a **garage parking space**.

Interior 97.9 m<sup>2</sup>.

Svoboda & Williams s.r.o. info@svoboda-williams.com www.svoboda-williams.com Prague +420 257 328 281 +420 724 551 238 Brno +420 543 250 711 +420 724 551 238 Bratislava +421 948 939 938 **PDF created** 09. 01. 2025, 21:25