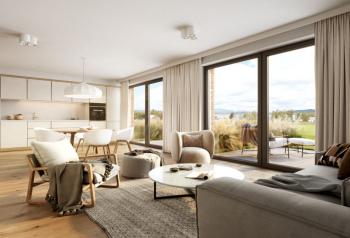

\* Area of the unit according to the Civil Code. The area consists of the sum total area of the entire unit bounded by perimeter walls.

This new apartment is part of the Lakeside Apartments Lipno in Černá v Pošumaví. Finished to a high standard, the comfortable apartment offers unobstructed views of the largest Czech reservoir, a private beach, and a wellness area with a sauna and a pool. An attractive location right next to the Lipno Dam, near Český Krumlov and the Austrian border. The completion date is at the end of 2022.

The layout of the 1st floor apartment consists of a west-facing living room with a preparation for a kitchen, 2 bedrooms, a bathroom, a hallway, and a toilet.

The quality standard of the equipment includes insulated aluminum tripleglazed windows with outdoor aluminum blinds or shutters, above-standard **soundproofing** between the apartments, **oak floors**, a preparation for **cooling** and a smart home system, ceramic tiles, and Grohe and Laufen sanitary ware. **Eco-friendly underfloor heating** is provided by 16 geothermal wells that are 150 meters deep. The interior can be completed by an architect according to the client's requirements. Owners will be able to take advantage of management services, which, in addition to the usual cleaning and maintenance of common areas, also consists of as needed cleaning of individual apartments, a reception, and 24-hour assistance. It is possible to purchase a **cellar** and a **garage parking space**.