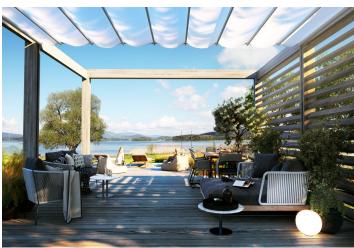

\* Area of the unit according to the Civil Code. The area consists of the sum total area of the entire unit bounded by perimeter walls.

This new apartment is part of the Lakeside Apartments Lipno in Černá v Pošumaví. Finished to a high standard, the comfortable apartment offers unobstructed views of the largest Czech reservoir, a private beach, and a wellness area with a sauna and a pool. An attractive location right next to the Lipno Dam, near Český Krumlov and the Austrian border. The completion date is at the end of 2022.

Černá v Pošumaví is part of the **Šumava Protected Landscape Area** and is located at the widest point of the **Lipno reservoir**. It is a popular tourist resort sought-after by lovers of yacht sailing, windsurfing, kiteboarding, and other **water sports**. In the vicinity, you can visit the Treetop Trail, bike park, family off-road bike trail, rope park, water park, bobsled track, and many other attractions. In winter, you can go **ice skating** or **skiing** nearby, such as in the Austrian Hochficht resort. The location is also attractive thanks to its proximity to **Český Krumlov** and the Austrian border.