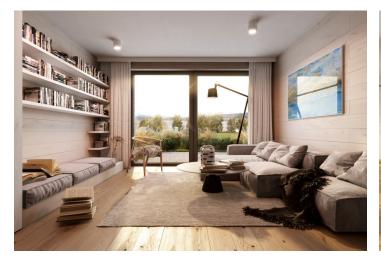

The layout of the 1st floor apartment consists of a west-facing living room with a preparation for a kitchen, 2 bedrooms, a bathroom, a hallway, and a toilet.

The quality standard of the equipment includes insulated aluminum tripleglazed windows with outdoor aluminum blinds or shutters, above-standard **soundproofing** between the apartments, **oak floors**, a preparation for **cooling** and a smart home system, ceramic tiles, and Grohe and Laufen sanitary ware. **Eco-friendly underfloor heating** is provided by 16 geothermal wells that are 150 meters deep. The interior can be completed by an architect according to the client's requirements. Owners will be able to take advantage of management services, which, in addition to the usual cleaning and maintenance of common areas, also consists of as needed cleaning of individual apartments, a reception, and 24-hour assistance. It is possible to purchase a **cellar** and a **garage parking space**.