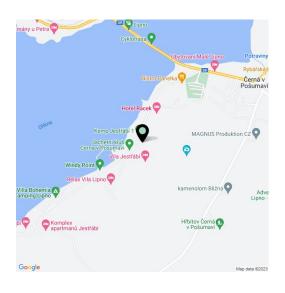

Černá v Pošumaví is part of the **Šumava Protected Landscape Area** and is located at the widest point of the **Lipno reservoir**. It is a popular tourist resort sought-after by lovers of yacht sailing, windsurfing, kiteboarding, and other **water sports**. In the vicinity, you can visit the Treetop Trail, bike park, family off-road bike trail, rope park, water park, bobsled track, and many other attractions. In winter, you can go **ice skating** or **skiing** nearby, such as in the Austrian Hochficht resort. The location is also attractive thanks to its proximity to **Český Krumlov** and the Austrian border.