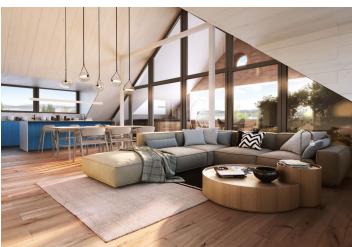

The layout of the 1st floor apartment consists of a west-facing living room with a preparation for a kitchen, 2 bedrooms, a bathroom, a hallway, and a toilet.

The quality standard of the equipment includes insulated aluminum tripleglazed windows with outdoor aluminum blinds or shutters, above-standard **soundproofing** between the apartments, **oak floors**, a preparation for **cooling** and a smart home system, ceramic tiles, and Grohe and Laufen sanitary ware. **Eco-friendly underfloor heating** is provided by 16 geothermal wells that are 150 meters deep. The interior can be completed by an architect according to the client's requirements. Owners will be able to take advantage of management services, which, in addition to the usual cleaning and maintenance of common areas, also consists of as needed cleaning of individual apartments, a reception, and 24-hour assistance. It is possible to purchase a **cellar** and a **garage parking space**.