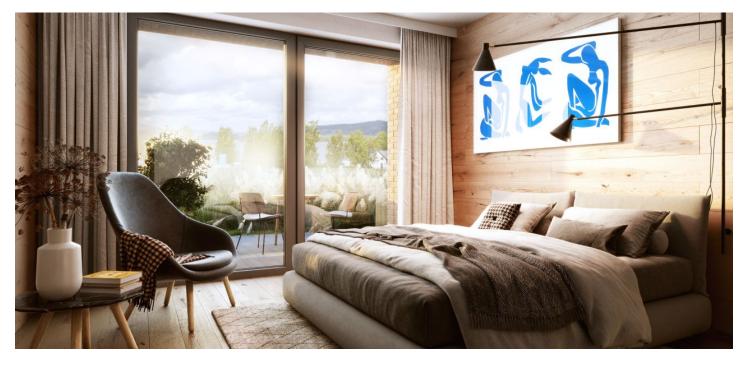

The layout of the 1st floor apartment consists of a west-facing living room with a preparation for a kitchen, 2 bedrooms, a bathroom, a hallway, and a toilet.

The quality standard of the equipment includes insulated aluminum tripleglazed windows with outdoor aluminum blinds or shutters, above-standard **soundproofing** between the apartments, **oak floors**, a preparation for **cooling** and a smart home system, ceramic tiles, and Grohe and Laufen sanitary ware. **Eco-friendly underfloor heating** is provided by 16 geothermal wells that are 150 meters deep. The interior can be completed by an architect according to the client's requirements. Owners will be able to take advantage of management services, which, in addition to the usual cleaning and maintenance of common areas, also consists of as needed cleaning of individual apartments, a reception, and 24-hour assistance. It is possible to purchase a **cellar** and a **garage parking space**.