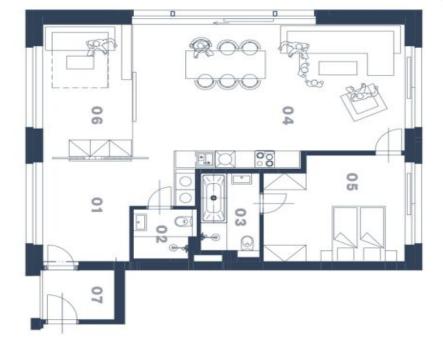

The layout of the 1st floor apartment consists of a northwest-facing living room with a preparation for a kitchen, a bedroom, a study, 2 bathrooms, and a hallway.

The quality standard of the equipment includes insulated aluminum tripleglazed windows with outdoor aluminum blinds or shutters, above-standard soundproofing between the apartments, oak floors, a preparation for cooling and a smart home system, ceramic tiles, and Grohe and Laufen sanitary ware. Eco-friendly underfloor heating is provided by 16 geothermal wells that are 150 meters deep. The interior can be completed by an architect according to the client's requirements. Owners will be able to take advantage of management services, which, in addition to the usual cleaning and maintenance of common areas, also consists of as needed cleaning of individual apartments, a reception, and 24-hour assistance. It is possible to purchase a cellar and a garage parking space.

Interior 97.9 m<sup>2</sup>.

## Apartment Two-bedroom (3+kk)

Sold

97.9 m², Český Krumlov, Černá v Pošumaví

3 2m

SVOBOda&williams | CHRISTIE'S Exkluzivní zastoupení:

| 97,9 m²              | CELKOVÁ PLOCHA | SE S |
|----------------------|----------------|------|
| 2,73 m²              | Příčky         |      |
| 3,86 m <sup>2</sup>  | Zádveří        | 07   |
| 12,85 m <sup>2</sup> | Pracovna       | 8    |
| 15,71 m <sup>2</sup> | Pokoj          | 9    |
| 40,79 m <sup>2</sup> | Obytný prostor | 2    |
| 5,21 m <sup>2</sup>  | Koupelna       | 8    |
| 3,28 m <sup>2</sup>  | Koupelna       | 2    |
| 13,47 m <sup>2</sup> | Hala           | 9    |