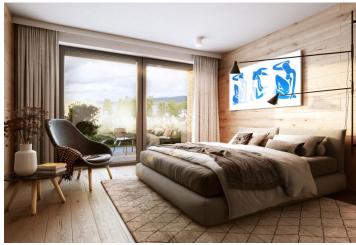

The layout of the 1st floor apartment consists of a northwest-facing living room with a preparation for a kitchen, a bedroom, a study, 2 bathrooms, and a hallway.

The quality standard of the equipment includes insulated aluminum tripleglazed windows with outdoor aluminum blinds or shutters, above-standard soundproofing between the apartments, oak floors, a preparation for cooling and a smart home system, ceramic tiles, and Grohe and Laufen sanitary ware. Eco-friendly underfloor heating is provided by 16 geothermal wells that are 150 meters deep. The interior can be completed by an architect according to the client's requirements. Owners will be able to take advantage of management services, which, in addition to the usual cleaning and maintenance of common areas, also consists of as needed cleaning of individual apartments, a reception, and 24-hour assistance. It is possible to purchase a cellar and a garage parking space.