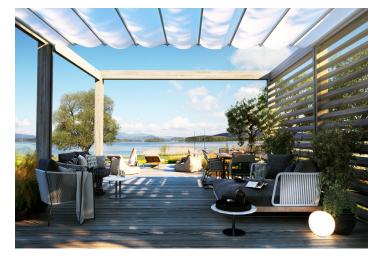

\* Area of the unit according to the Civil Code. The area consists of the sum total area of the entire unit bounded by perimeter walls.

This new apartment is part of the Lakeside Apartments Lipno in Černá v Pošumaví. Finished to a high standard, the comfortable apartment offers unobstructed views of the largest Czech reservoir, a private beach, and a wellness area with a sauna and a pool. An attractive location right next to the Lipno Dam, near Český Krumlov and the Austrian border. The completion date is at the end of 2022.

Černá v Pošumaví is part of the **Šumava Protected Landscape Area** and is located at the widest point of the Lipno reservoir. It is a popular tourist resort sought-after by lovers of yacht sailing, windsurfing, kiteboarding, and other water sports. In the vicinity, you can visit the Treetop Trail, bike park, family off-road bike trail, rope park, water park, bobsled track, and many other attractions. In winter, you can go ice skating or skiing nearby, such as in the Austrian Hochficht resort. The location is also attractive thanks to its proximity to Český Krumlov and the Austrian border.