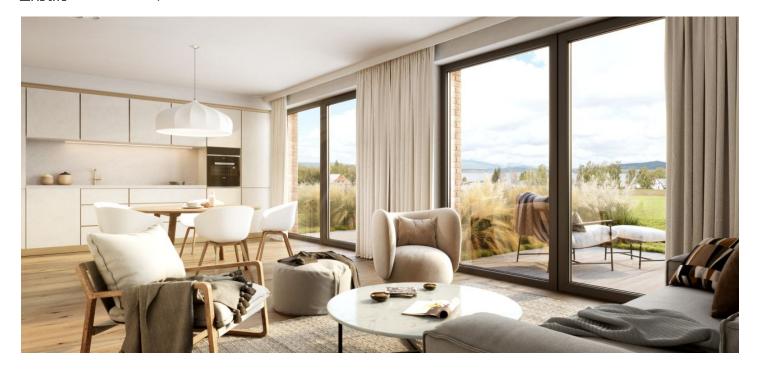

\* Area of the unit according to the Civil Code. The area consists of the sum total area of the entire unit bounded by perimeter walls.

This new apartment is part of the Lakeside Apartments Lipno in Černá v Pošumaví. Finished to a high standard, the comfortable apartment offers unobstructed views of the largest Czech reservoir, a private beach, and a wellness area with a sauna and a pool. An attractive location right next to the Lipno Dam, near Český Krumlov and the Austrian border. The completion date is at the end of 2022.

The layout of the 1st floor apartment consists of a northwest-facing living room with a preparation for a kitchen, a bedroom, a study, 2 bathrooms, and a hallway.

The quality standard of the equipment includes insulated aluminum tripleglazed windows with outdoor aluminum blinds or shutters, above-standard soundproofing between the apartments, oak floors, a preparation for cooling and a smart home system, ceramic tiles, and Grohe and Laufen sanitary ware. Eco-friendly underfloor heating is provided by 16 geothermal wells that are 150 meters deep. The interior can be completed by an architect according to the client's requirements. Owners will be able to take advantage of management services, which, in addition to the usual cleaning and maintenance of common areas, also consists of as needed cleaning of individual apartments, a reception, and 24-hour assistance. It is possible to purchase a cellar and a garage parking space.

Interior 97.9 m<sup>2</sup>.