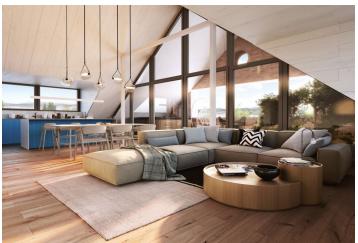

\* Area of the unit according to the Civil Code. The area consists of the sum total area of the entire unit bounded by perimeter walls.

This new apartment is part of the Lakeside Apartments Lipno in Černá v Pošumaví. Finished to a high standard, the comfortable apartment offers unobstructed views of the largest Czech reservoir, a private beach, and a wellness area with a sauna and a pool. An attractive location right next to the Lipno Dam, near Český Krumlov and the Austrian border. The completion date is at the end of 2022.

The layout of the 1st floor apartment consists of a northwest-facing living room with a preparation for a kitchen, a bedroom, a study, 2 bathrooms, and a hallway.

The quality standard of the equipment includes insulated aluminum tripleglazed windows with outdoor aluminum blinds or shutters, above-standard soundproofing between the apartments, oak floors, a preparation for cooling and a smart home system, ceramic tiles, and Grohe and Laufen sanitary ware. Eco-friendly underfloor heating is provided by 16 geothermal wells that are 150 meters deep. The interior can be completed by an architect according to the client's requirements. Owners will be able to take advantage of management services, which, in addition to the usual cleaning and maintenance of common areas, also consists of as needed cleaning of individual apartments, a reception, and 24-hour assistance. It is possible to purchase a cellar and a garage parking space.