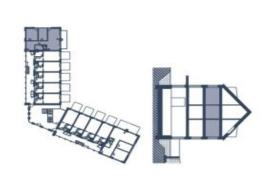

The layout of the 1st floor apartment consists of a northwest-facing living room with a preparation for a kitchen, a bedroom, a study, 2 bathrooms, and a hallway.

The quality standard of the equipment includes insulated aluminum tripleglazed windows with outdoor aluminum blinds or shutters, above-standard soundproofing between the apartments, oak floors, a preparation for cooling and a smart home system, ceramic tiles, and Grohe and Laufen sanitary ware. Eco-friendly underfloor heating is provided by 16 geothermal wells that are 150 meters deep. The interior can be completed by an architect according to the client's requirements. Owners will be able to take advantage of management services, which, in addition to the usual cleaning and maintenance of common areas, also consists of as needed cleaning of individual apartments, a reception, and 24-hour assistance. It is possible to purchase a cellar and a garage parking space.

## Apartment Two-bedroom (3+kk)

Sold

97.9 m², Český Krumlov, Černá v Pošumaví

3 2m

SVOBOda&williams | CHRISTIE'S Exkluzivní zastoupení:

| 97,9 m²              | CELKOVÁ PLOCHA | SE S |
|----------------------|----------------|------|
| 2,73 m²              | Příčky         |      |
| 3,86 m <sup>2</sup>  | Zádveří        | 07   |
| 12,85 m <sup>2</sup> | Pracovna       | 8    |
| 15,71 m <sup>2</sup> | Pokoj          | 9    |
| 40,79 m <sup>2</sup> | Obytný prostor | 2    |
| 5,21 m <sup>2</sup>  | Koupelna       | 8    |
| 3,28 m <sup>2</sup>  | Koupelna       | 2    |
| 13,47 m <sup>2</sup> | Hala           | 9    |

## **APARTMÁN 2.02**

LIPNO APARTMENTS