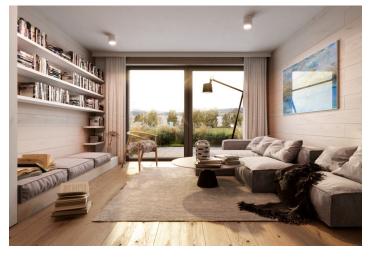

\* Area of the unit according to the Civil Code. The area consists of the sum total area of the entire unit bounded by perimeter walls.

This new apartment is part of the Lakeside Apartments Lipno in Černá v Pošumaví. Finished to a high standard, the comfortable apartment offers unobstructed views of the largest Czech reservoir, a private beach, and a wellness area with a sauna and a pool. An attractive location right next to the Lipno Dam, near Český Krumlov and the Austrian border. The completion date is at the end of 2022.

The layout of the 1st floor apartment consists of a northwest-facing living room with a preparation for a kitchen, a bedroom, a study, 2 bathrooms, and a hallway.

The quality standard of the equipment includes insulated aluminum tripleglazed windows with outdoor aluminum blinds or shutters, above-standard soundproofing between the apartments, oak floors, a preparation for cooling and a smart home system, ceramic tiles, and Grohe and Laufen sanitary ware. Eco-friendly underfloor heating is provided by 16 geothermal wells that are 150 meters deep. The interior can be completed by an architect according to the client's requirements. Owners will be able to take advantage of management services, which, in addition to the usual cleaning and maintenance of common areas, also consists of as needed cleaning of individual apartments, a reception, and 24-hour assistance. It is possible to purchase a cellar and a garage parking space.