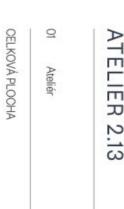

## **Apartment Studio (1+kk)**

21.4 m², Český Krumlov, Černá v Pošumaví

| Total area       | 21 m² |  |
|------------------|-------|--|
| Parking          | -     |  |
| Cellar           | -     |  |
| PENB             | В     |  |
| Reference number | 39741 |  |

Interior 21.35 m<sup>2</sup>.

Subject to special legal conditions.