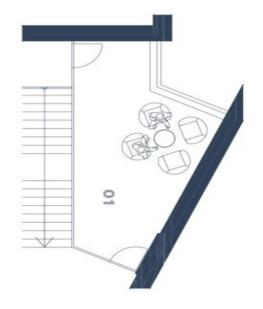

Sold

The layout of the 1st floor unit consists of a southwest-facing room glazed on both sides. The quality standard of the equipment includes insulated aluminum triple-glazed windows with outdoor aluminum blinds or shutters, above-standard soundproofing between the units, oak floors, a preparation for **cooling** and a smart home system, ceramic tiles, and Grohe and Laufen sanitary ware. Eco-friendly underfloor heating is provided by 16 geothermal wells that are up to 150 meters deep. Owners will be able to take advantage of management services, which, in addition to the usual cleaning and maintenance of common areas, also consists of as needed cleaning of individual apartments, a reception, and 24-hour assistance.

Interior 21.35 m<sup>2</sup>.

Subject to special legal conditions.