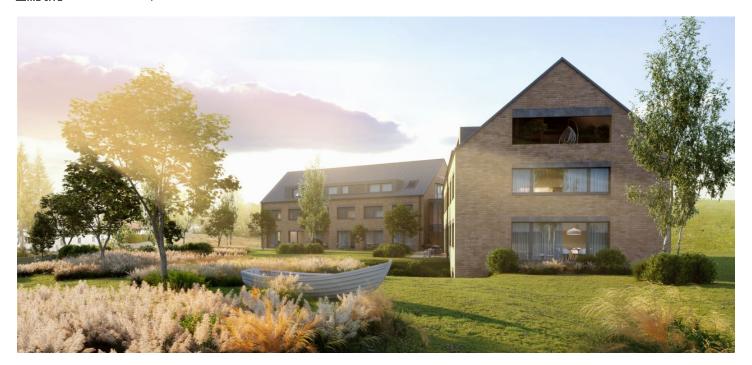

\* Area of the unit according to the Civil Code. The area consists of the sum total area of the entire unit bounded by perimeter walls.

This new semi-residential unit is part of the Lakeside Apartments Lipno in Černá v Pošumaví. Finished to a high standard, the comfortable space offers unobstructed views of the largest Czech reservoir, a private beach, and a wellness area with a sauna and a pool. An attractive location right next to the Lipno Dam, near Český Krumlov and the Austrian border. The completion date is at the end of 2022.

Černá v Pošumaví is part of the **Šumava Protected Landscape Area** and is located at the widest point of the Lipno reservoir. It is a popular tourist resort sought-after by lovers of yacht sailing, windsurfing, kiteboarding, and other water sports. In the vicinity, you can visit the Treetop Trail, bike park, family off-road bike trail, rope park, water park, bobsled track, and many other attractions. In winter, you can go ice skating or skiing nearby, such as in the Austrian Hochficht resort. The location is also attractive thanks to its proximity to Český Krumlov and the Austrian border.