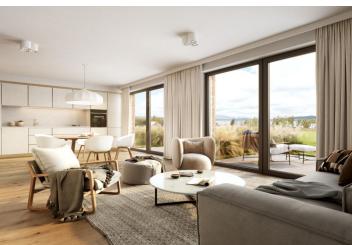

Sold

The layout of the 1st floor unit consists of a southwest-facing room glazed on both sides. The quality standard of the equipment includes insulated aluminum triple-glazed windows with outdoor aluminum blinds or shutters, above-standard soundproofing between the units, oak floors, a preparation for **cooling** and a smart home system, ceramic tiles, and Grohe and Laufen sanitary ware. Eco-friendly underfloor heating is provided by 16 geothermal wells that are up to 150 meters deep. Owners will be able to take advantage of management services, which, in addition to the usual cleaning and maintenance of common areas, also consists of as needed cleaning of individual apartments, a reception, and 24-hour assistance.