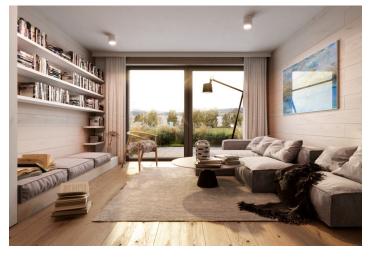

Sold

The layout of the 1st floor unit consists of a southwest-facing room glazed on both sides. The quality standard of the equipment includes insulated aluminum triple-glazed windows with outdoor aluminum blinds or shutters, above-standard soundproofing between the units, oak floors, a preparation for **cooling** and a smart home system, ceramic tiles, and Grohe and Laufen sanitary ware. Eco-friendly underfloor heating is provided by 16 geothermal wells that are up to 150 meters deep. Owners will be able to take advantage of management services, which, in addition to the usual cleaning and maintenance of common areas, also consists of as needed cleaning of individual apartments, a reception, and 24-hour assistance.