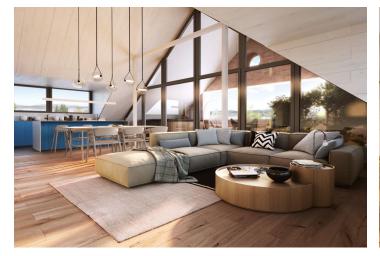

Sold

The layout of the 1st floor unit consists of a southwest-facing room glazed on both sides. The quality standard of the equipment includes insulated aluminum triple-glazed windows with outdoor aluminum blinds or shutters, above-standard soundproofing between the units, oak floors, a preparation for **cooling** and a smart home system, ceramic tiles, and Grohe and Laufen sanitary ware. Eco-friendly underfloor heating is provided by 16 geothermal wells that are up to 150 meters deep. Owners will be able to take advantage of management services, which, in addition to the usual cleaning and maintenance of common areas, also consists of as needed cleaning of individual apartments, a reception, and 24-hour assistance.