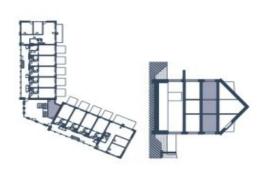

Sold

The layout of the 1st floor unit consists of a southwest-facing room glazed on both sides. The quality standard of the equipment includes insulated aluminum triple-glazed windows with outdoor aluminum blinds or shutters, above-standard soundproofing between the units, oak floors, a preparation for **cooling** and a smart home system, ceramic tiles, and Grohe and Laufen sanitary ware. Eco-friendly underfloor heating is provided by 16 geothermal wells that are up to 150 meters deep. Owners will be able to take advantage of management services, which, in addition to the usual cleaning and maintenance of common areas, also consists of as needed cleaning of individual apartments, a reception, and 24-hour assistance.

Interior 21.35 m<sup>2</sup>.

Subject to special legal conditions.