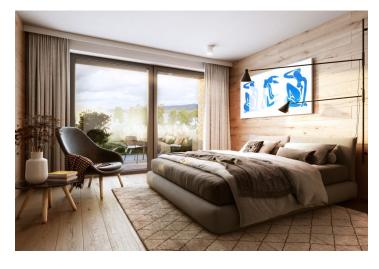

The layout of the ground floor apartment consists of a northwest-facing living room with a preparation for a kitchen, 2 bedrooms, a bathroom, a hallway, a foyer, and a toilet.

The quality standard of the equipment includes insulated aluminum triple-glazed windows with outdoor aluminum blinds or shutters, above-standard soundproofing between the apartments, oak floors, a preparation for cooling and a smart home system, ceramic tiles, and Grohe and Laufen sanitary ware. Eco-friendly underfloor heating is provided by 16 geothermal wells that are 150 meters deep. The interior can be completed by an architect according to the client's requirements. Owners will be able to take advantage of management services, which, in addition to the usual cleaning and maintenance of common areas, also consists of as needed cleaning of individual apartments, a reception, and 24-hour assistance. It is possible to purchase a cellar and a garage parking space.