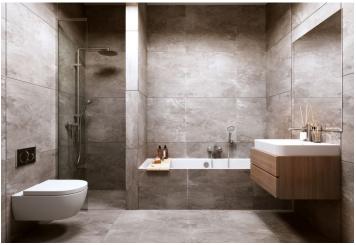

The layout of the ground floor apartment consists of a northwest-facing living room with a preparation for a kitchen, 2 bedrooms, a bathroom, a hallway, a foyer, and a toilet.

The quality standard of the equipment includes insulated aluminum triple-glazed windows with outdoor aluminum blinds or shutters, above-standard soundproofing between the apartments, oak floors, a preparation for cooling and a smart home system, ceramic tiles, and Grohe and Laufen sanitary ware. Eco-friendly underfloor heating is provided by 16 geothermal wells that are 150 meters deep. The interior can be completed by an architect according to the client's requirements. Owners will be able to take advantage of management services, which, in addition to the usual cleaning and maintenance of common areas, also consists of as needed cleaning of individual apartments, a reception, and 24-hour assistance. It is possible to purchase a cellar and a garage parking space.