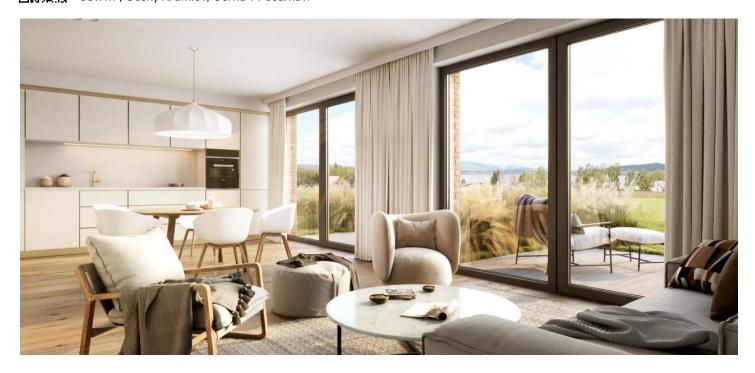

\* Area of the unit according to the Civil Code. The area consists of the sum total area of the entire unit bounded by perimeter walls.

This new apartment with a terrace is part of the Lakeside Apartments Lipno in Černá v Pošumaví. Finished to a high standard, the comfortable apartment offers unobstructed views of the largest Czech reservoir, a private beach, and a wellness area with a sauna and a pool. An attractive location right next to the Lipno Dam, near Český Krumlov and the Austrian border. The completion date is at the end of 2022.

The layout of the ground floor apartment consists of a northwest-facing living room with a preparation for a kitchen, 2 bedrooms, a bathroom, a hallway, a foyer, and a toilet.

The quality standard of the equipment includes insulated aluminum triple-glazed windows with outdoor aluminum blinds or shutters, above-standard soundproofing between the apartments, oak floors, a preparation for cooling and a smart home system, ceramic tiles, and Grohe and Laufen sanitary ware. Eco-friendly underfloor heating is provided by 16 geothermal wells that are 150 meters deep. The interior can be completed by an architect according to the client's requirements. Owners will be able to take advantage of management services, which, in addition to the usual cleaning and maintenance of common areas, also consists of as needed cleaning of individual apartments, a reception, and 24-hour assistance. It is possible to purchase a cellar and a garage parking space.

Interior 99.1 m<sup>2</sup>, terrace 17 m<sup>2</sup>.