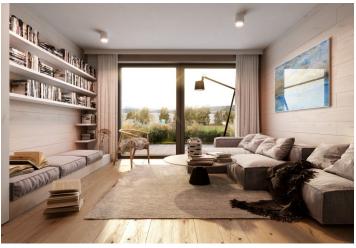

The layout of the ground floor apartment consists of a northwest-facing living room with a preparation for a kitchen, 2 bedrooms, a bathroom, a hallway, a foyer, and a toilet.

The quality standard of the equipment includes insulated aluminum triple-glazed windows with outdoor aluminum blinds or shutters, above-standard soundproofing between the apartments, oak floors, a preparation for cooling and a smart home system, ceramic tiles, and Grohe and Laufen sanitary ware. Eco-friendly underfloor heating is provided by 16 geothermal wells that are 150 meters deep. The interior can be completed by an architect according to the client's requirements. Owners will be able to take advantage of management services, which, in addition to the usual cleaning and maintenance of common areas, also consists of as needed cleaning of individual apartments, a reception, and 24-hour assistance. It is possible to purchase a cellar and a garage parking space.