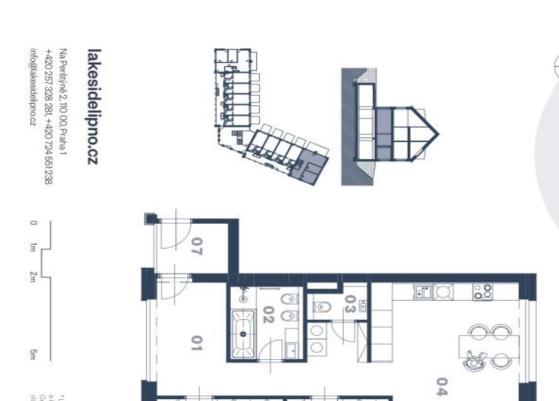

The layout of the ground floor apartment consists of a northwest-facing living room with a preparation for a kitchen, 2 bedrooms, a bathroom, a hallway, a foyer, and a toilet.

The quality standard of the equipment includes insulated aluminum triple-glazed windows with outdoor aluminum blinds or shutters, above-standard soundproofing between the apartments, oak floors, a preparation for cooling and a smart home system, ceramic tiles, and Grohe and Laufen sanitary ware. Eco-friendly underfloor heating is provided by 16 geothermal wells that are 150 meters deep. The interior can be completed by an architect according to the client's requirements. Owners will be able to take advantage of management services, which, in addition to the usual cleaning and maintenance of common areas, also consists of as needed cleaning of individual apartments, a reception, and 24-hour assistance. It is possible to purchase a cellar and a garage parking space.

vyfruzule, travo na zmeny, veseere museruny ní. Součásal kuprí ceny apartmýru není nábysek. etně ploch příček a vnížních nosných stěn dle SVO

Exkluzivní zastoupení:
svoboda&williams | CHRISTIE'S

| 17 m²                | NEZAPOČTENO<br>Terasa | NEZAPo<br>Terasa |
|----------------------|-----------------------|------------------|
| 99,1 m²              | CELKOVÁ PLOCHA        | SEK              |
| 3,23 m <sup>2</sup>  | Přičky                |                  |
| 3,86 m <sup>2</sup>  | Zádveří               | 07               |
| 17,01 m <sup>2</sup> | Pokoj                 | 8                |
| 13,73 m <sup>2</sup> | Pokoj                 | 8                |
| 36,77 m <sup>2</sup> | Obytný prostor        | 2                |
| 2,04 m <sup>2</sup>  | WC                    | 8                |
| 5,78 m <sup>2</sup>  | Koupelna              | 2                |
| 16,68 m <sup>2</sup> | Hala                  | 9                |