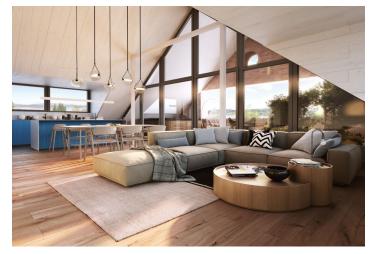

The layout of the ground floor apartment consists of a northwest-facing living room with a preparation for a kitchen, 2 bedrooms, a bathroom, a hallway, a foyer, and a toilet.

The quality standard of the equipment includes insulated aluminum triple-glazed windows with outdoor aluminum blinds or shutters, above-standard soundproofing between the apartments, oak floors, a preparation for cooling and a smart home system, ceramic tiles, and Grohe and Laufen sanitary ware. Eco-friendly underfloor heating is provided by 16 geothermal wells that are 150 meters deep. The interior can be completed by an architect according to the client's requirements. Owners will be able to take advantage of management services, which, in addition to the usual cleaning and maintenance of common areas, also consists of as needed cleaning of individual apartments, a reception, and 24-hour assistance. It is possible to purchase a cellar and a garage parking space.