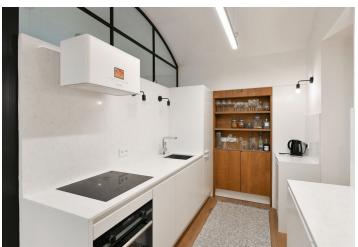

The interior includes a living room with a fully fitted kitchenette, bedroom separated by a glass wall, bathroom with shower, separate toilet, utility room, and an entry hall with a built-in wardrobe.

High standard materials and finishes, solid wood parquet floors, tiles, security entry door, gas boiler, high quality appliances incl. a washer / dryer, cellar. Common building charges CZK 3,000/person/month. Monthly deposit for water and heating CZK 3,500. Electricity will be transferred to the tenant's name.