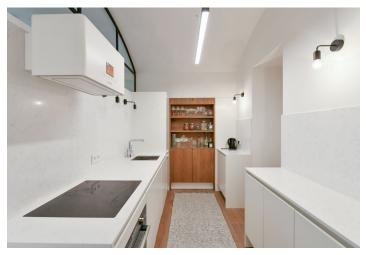

The interior includes a living room with a fully fitted kitchenette, bedroom separated by a glass wall, bathroom with shower, separate toilet, utility room, and an entry hall with a built-in wardrobe.

High standard materials and finishes, solid wood parquet floors, tiles, security entry door, gas boiler, high quality appliances incl. a washer / dryer, cellar. Common building charges CZK 3,000/person/month. Monthly deposit for water and heating CZK 3,500. Electricity will be transferred to the tenant's name.