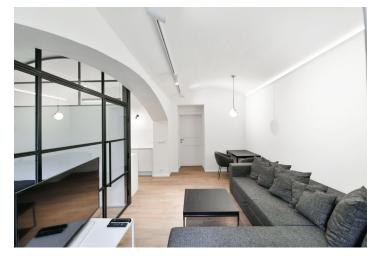

\* Area of the unit according to the Civil Code. The area consists of the sum total area of the entire unit bounded by perimeter walls.

We offer for rent this one-bedroom furnished flat with a terraced front garden at the Jiřího z Poděbrad Square with the unique modern Church Of The Most Sacred Heart Of Our Lord. The apartment is situated on the ground floor of a completely refurbished Art-Nouveau building with preserved original features. Conveniently located in the popular Vinohrady residential area at Jiřího z Poděbrad metro station and tram links, with full amenities within easy reach.

The interior includes a living room with a fully fitted kitchenette, bedroom separated by a glass wall, bathroom with shower, separate toilet, utility room, and an entry hall with a built-in wardrobe.

High standard materials and finishes, solid wood parquet floors, tiles, security entry door, gas boiler, high quality appliances incl. a washer / dryer, cellar. Common building charges CZK 3,000/person/month. Monthly deposit for water and heating CZK 3,500. Electricity will be transferred to the tenant's name.