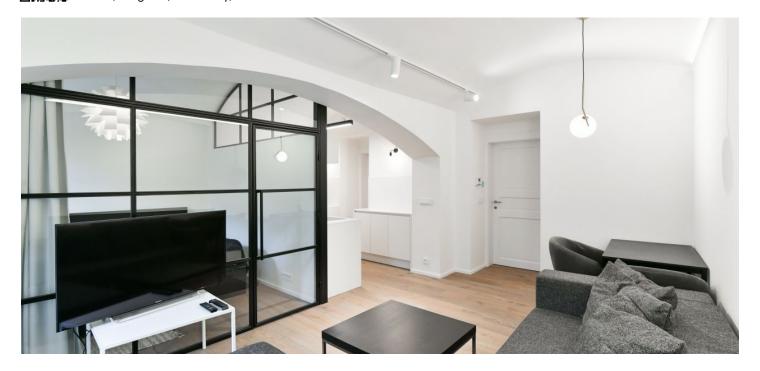

\* Area of the unit according to the Civil Code. The area consists of the sum total area of the entire unit bounded by perimeter walls.

We offer for rent this one-bedroom furnished flat with a terraced front garden at the Jiřího z Poděbrad Square with the unique modern Church Of The Most Sacred Heart Of Our Lord. The apartment is situated on the ground floor of a completely refurbished Art-Nouveau building with preserved original features. Conveniently located in the popular Vinohrady residential area at Jiřího z Poděbrad metro station and tram links, with full amenities within easy reach.

The interior includes a living room with a fully fitted kitchenette, bedroom separated by a glass wall, bathroom with shower, separate toilet, utility room, and an entry hall with a built-in wardrobe.

High standard materials and finishes, solid wood parquet floors, tiles, security entry door, gas boiler, high quality appliances incl. a washer / dryer, cellar. Common building charges CZK 3,000/person/month. Monthly deposit for water and heating CZK 3,500. Electricity will be transferred to the tenant's name.