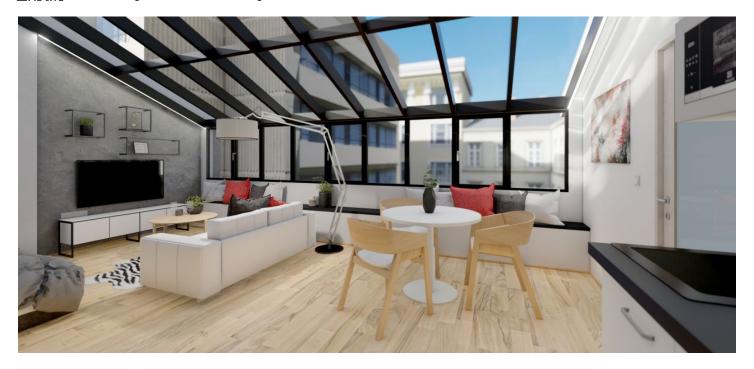

\* Area of the unit according to the Civil Code. The area consists of the sum total area of the entire unit bounded by perimeter walls.

This bright and quiet air-conditioned studio apartment is located on the 4th floor of the rear wing of a building in the very center of Prague in New Town on Jungmannova Street, just off Charles and Wenceslas squares.

The area of the unit is divided into a large bright room with a kitchen, a bathroom (with a shower, toilet, and sink), and a hallway.

Studio windows have aluminum frames, double-glazed panes with shading, oiled wooden floors. The air-conditioning can also serve as heating (another possibility source of heat is the central boiler room in the building), hot water is provided by an electric boiler. The kitchen is equipped with a dishwasher, hob, microwave, and fridge. The reconstruction of the building (including the roof) took place in 2018. No elevator in the rear wing.