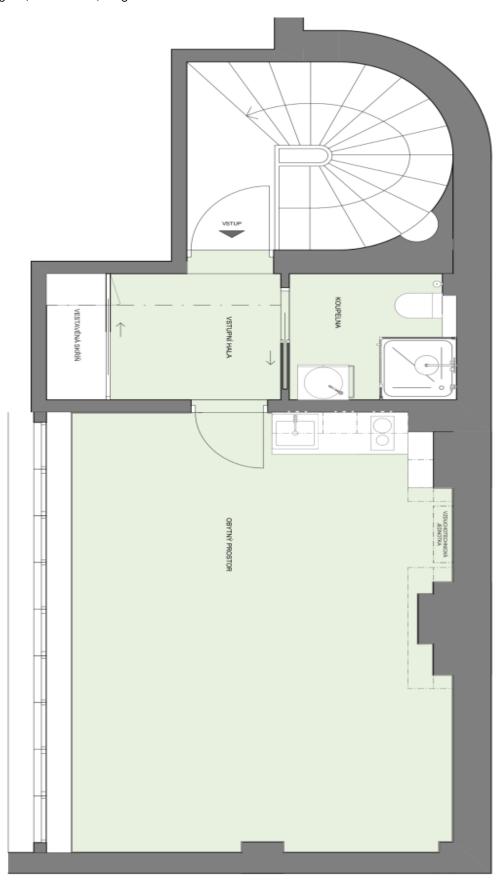

The area of the unit is divided into a large bright room with a kitchen, a bathroom (with a shower, toilet, and sink), and a hallway.

Studio windows have aluminum frames, double-glazed panes with shading, oiled wooden floors. The air-conditioning can also serve as heating (another possibility source of heat is the central boiler room in the building), hot water is provided by an electric boiler. The kitchen is equipped with a dishwasher, hob, microwave, and fridge. The reconstruction of the building (including the roof) took place in 2018. No elevator in the rear wing.