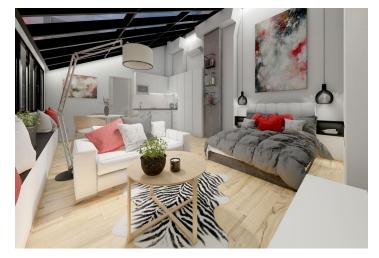

The area of the unit is divided into a large bright room with a kitchen, a bathroom (with a shower, toilet, and sink), and a hallway.

Studio windows have aluminum frames, double-glazed panes with shading, oiled wooden floors. The air-conditioning can also serve as heating (another possibility source of heat is the central boiler room in the building), hot water is provided by an electric boiler. The kitchen is equipped with a dishwasher, hob, microwave, and fridge. The reconstruction of the building (including the roof) took place in 2018. No elevator in the rear wing.