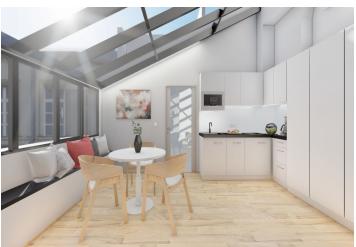

The area of the unit is divided into a large bright room with a kitchen, a bathroom (with a shower, toilet, and sink), and a hallway.

Studio windows have aluminum frames, double-glazed panes with shading, oiled wooden floors. The air-conditioning can also serve as heating (another possibility source of heat is the central boiler room in the building), hot water is provided by an electric boiler. The kitchen is equipped with a dishwasher, hob, microwave, and fridge. The reconstruction of the building (including the roof) took place in 2018. No elevator in the rear wing.