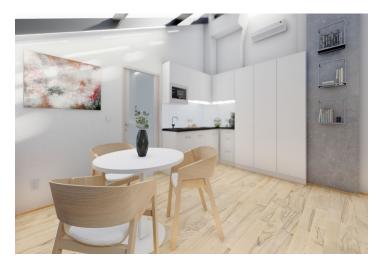

The area of the unit is divided into a large bright room with a kitchen, a bathroom (with a shower, toilet, and sink), and a hallway.

Studio windows have aluminum frames, double-glazed panes with shading, oiled wooden floors. The air-conditioning can also serve as heating (another possibility source of heat is the central boiler room in the building), hot water is provided by an electric boiler. The kitchen is equipped with a dishwasher, hob, microwave, and fridge. The reconstruction of the building (including the roof) took place in 2018. No elevator in the rear wing.