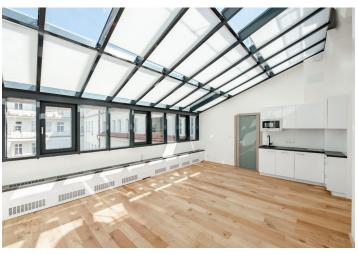

\* Area of the unit according to the Civil Code. The area consists of the sum total area of the entire unit bounded by perimeter walls.

This bright and quiet air-conditioned studio apartment is located on the 4th floor of the rear wing of a building in the very center of Prague in New Town on Jungmannova Street, just off Charles and Wenceslas squares.

The area of the unit is divided into a large bright room with a kitchen, a bathroom (with a shower, toilet, and sink), and a hallway.

Studio windows have aluminum frames, double-glazed panes with shading, oiled wooden floors. The air-conditioning can also serve as heating (another possibility source of heat is the central boiler room in the building), hot water is provided by an electric boiler. The kitchen is equipped with a dishwasher, hob, microwave, and fridge. The reconstruction of the building (including the roof) took place in 2018. No elevator in the rear wing.